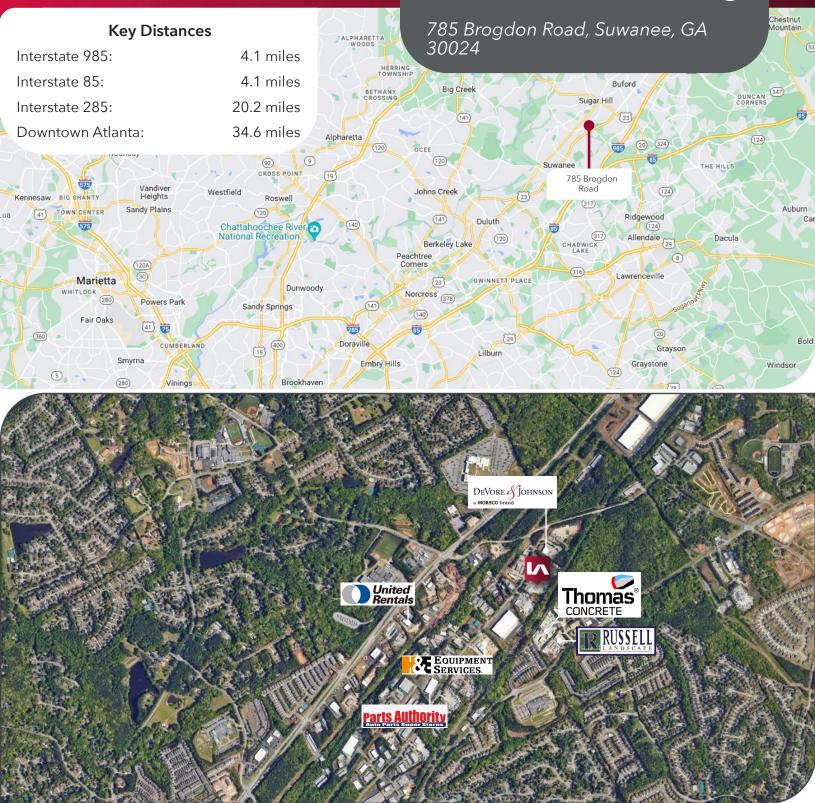

# **±4 AC Outside Storage**

785 Brogdon Road, Suwanee, GA 30024

## **±4 AC Outside Storage**

MENDY RUDER Principal mruder@lee-associates.com 0 404.442.2448 C 973.309.2153

All information regarding property for sale, rental or financing is from sources deemed reliable, but no warranty or representation is made to the accuracy thereof and same is submitted to errors, omissions, change of price, rental or other conditions prior to sale, lease or financing or withdrawal without notice. No liability of any kind is to be imposed on the broker herein.