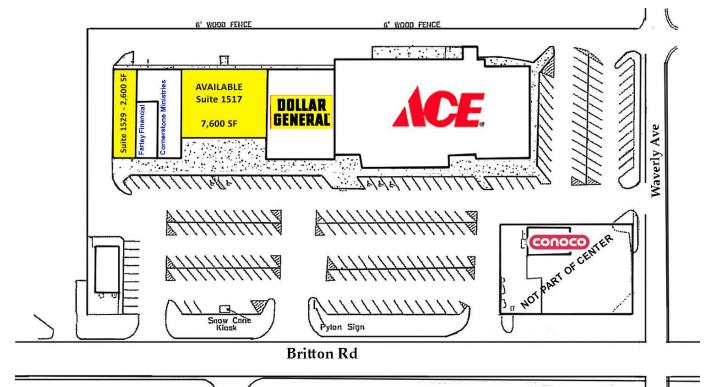

Other retailers in the trade area include CVS, Walmart, Walgreens, and Sonic.

| SPACES | LEASE RATE           | SPACE SIZE |
|--------|----------------------|------------|
| 1517   | \$8.00 SF/yr         | 7,600 SF   |
| 1529   | \$8.00 - 10.00 SF/yr | 2,600 SF   |