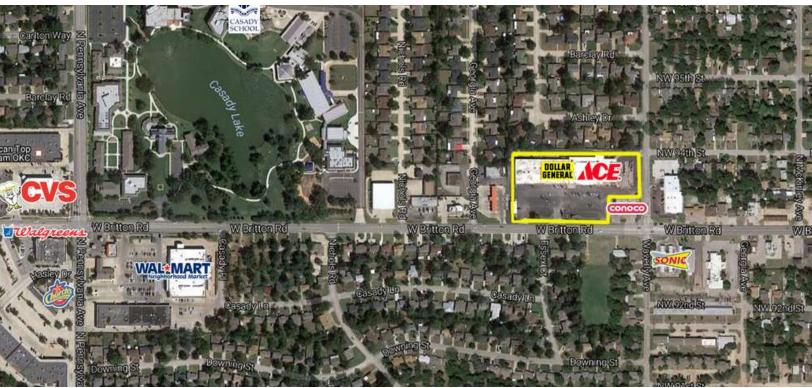

### VILLAGE PLAZA

1501 - 1529 W BRITTON RD, OKC, OK 73120

#### PROPERTY DESCRIPTION

Located in the heart of The Village - Village Plaza Shopping Center is anchored by Westlake Ace Hardware and Dollar General. Village Plaza is conveniently located on highly trafficked Britton Road and is near Nichols Hills and Casady School.

Other retailers in the trade area include CVS, Walmart, Walgreens, and Sonic.

| SPACES | LEASE RATE           | SPACE SIZE |
|--------|----------------------|------------|
| 1517   | \$8.00 SF/yr         | 7,600 SF   |
| 1529   | \$8.00 - 10.00 SF/yr | 2,600 SF   |