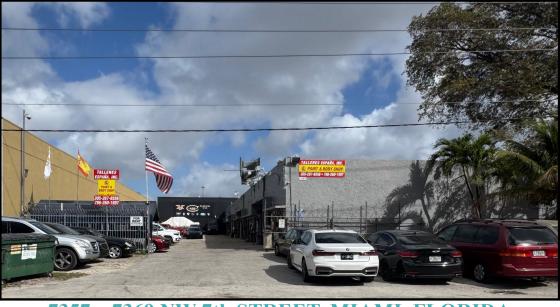

## 7357—7369 NW 7th STREET, MIAMI, FLORIDA

- 11,400+/- Sq. Ft. on 22,000+/- SF Lot Size
- Six (6) 1,425 SF Bays and One (1) 2,850 SF Corner Bay
- One (1) Street Level Door Each Bay
- 14 -16' Clear Ceiling Height
- Two (2) Parking Spaces p/bay, overflow street parking available
- Zoning: Light Industrial (IU-1), Miami-Dade County
- Forty (40) Year Recertification
- Month-to-Month Below Market Leases with exception of 1 Tenant
- Tenants Paying Average of \$13.00 p/sf gross, + electric, water, & trash
- Ideal for Owner/User or Investor
- Immediate Access to Milam Dairy Rd., NW 12th St., NW 82nd Ave., SR-836, SR-826 & Fl. Turnpike, Close proximity to Miami International Airport and Port of Miami