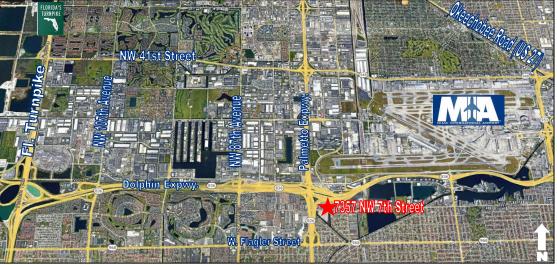

## 7357—7369 NW 7th STREET, MIAMI, FLORIDA

- 11,400+/- Sq. Ft. on 22,000+/- SF Lot Size
- Six (6) 1,425 SF Bays and One (1) 2,850 SF Corner Bay
- One (1) Street Level Door Each Bay
- 14 -16' Clear Ceiling Height
- Two (2) Parking Spaces p/bay, overflow street parking available
- Zoning: Light Industrial (IU-1), Miami-Dade County
- Forty (40) Year Recertification
- Month-to-Month Below Market Leases with exception of 1 Tenant
- Tenants Paying Average of \$13.00 p/sf gross, + electric, water, & trash
- Ideal for Owner/User or Investor
- Immediate Access to Milam Dairy Rd., NW 12th St., NW 82nd Ave., SR-836, SR-826 & Fl. Turnpike, Close proximity to Miami International Airport and Port of Miami