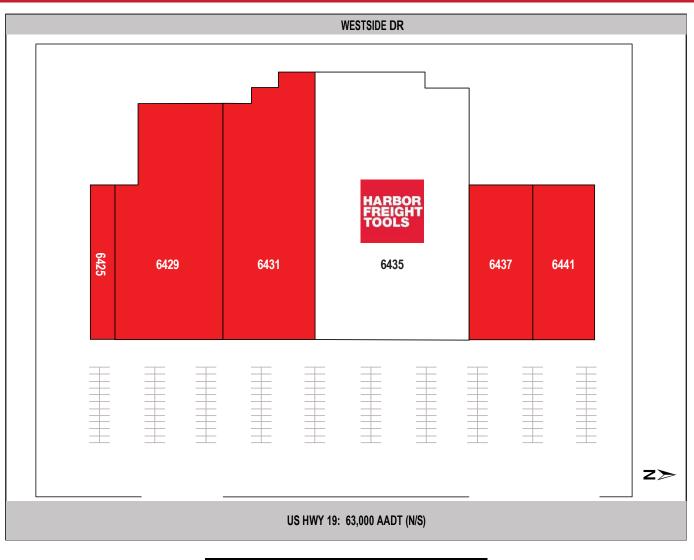

## FOR LEASE VANDERBILT SQUARE 6429 US HWY 19, NEW PORT RICHEY, FL 34652

| UNIT | TENANT         | SF     |
|------|----------------|--------|
| 6425 | AVAILABLE*     | 1,200  |
| 6429 | AVAILABLE*     | 10,052 |
| 6431 | Available      | 11,052 |
| 6435 | Harbor Freight | 16,700 |
| 6437 | Available      | 4,000  |
| 6441 | AVAILABLE      | 3,800  |