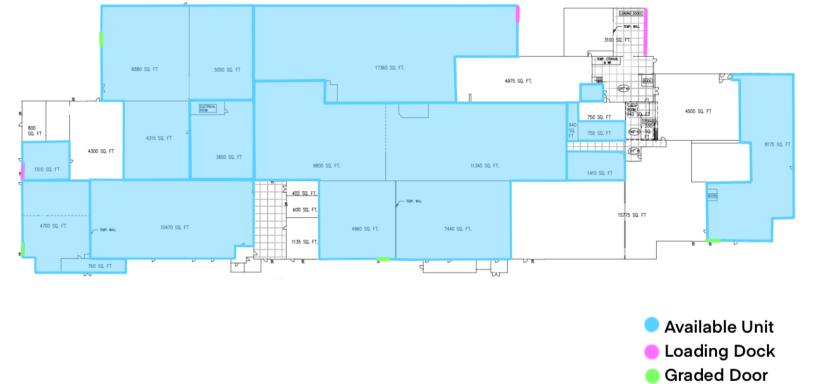

### **FLOOR PLAN**

We offer industrial spaces of flexible sizes ranging from 300 sq. ft. to 33,540 sq.ft. Units have ceiling heights between 12 and 17 feet with easy access through graded garage doors or loading docks.