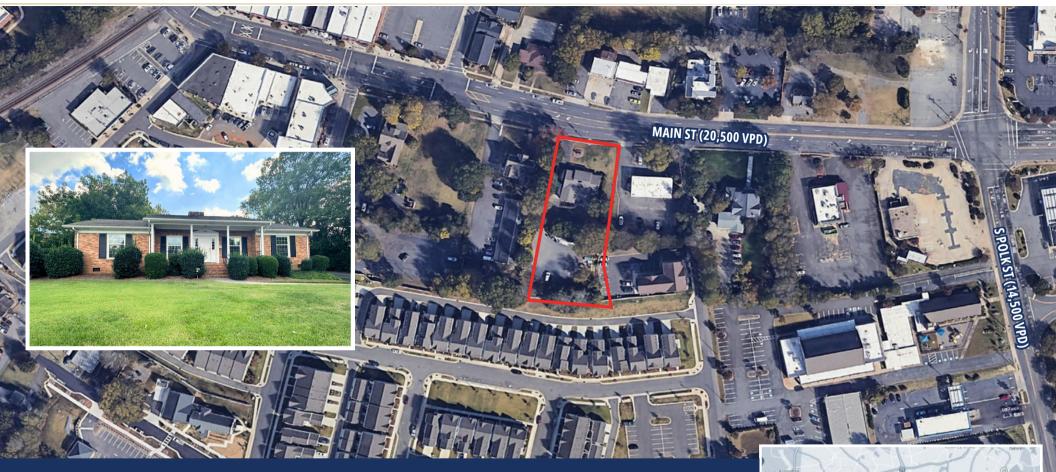

### ±2,960 SF OFFICE OR RETAIL BUILDING ON ±0.81 AC

211 Main Street, Pineville, Mecklenburg County, NC | Parcel ID 221-064-22

## **PROPERTY HIGHLIGHTS**

| Building Size: | ±2,960 SF                                     |
|----------------|-----------------------------------------------|
| Site Size:     | ±0.810 AC                                     |
| Location:      | Located in the heart of Downtown<br>Pineville |
| Jurisdiction:  | Pineville, Mecklenburg County, NC             |
| Zoning:        | DC (Downtown Core)                            |
| Access:        | Main St.                                      |

#### FOR SALE HIGHLIGHTS

- Site ideal for redevelopment
- 0.810 acre
- 20,500 Vehicles Per Day
- ±100' road frontage and ±300' depth
- Zoned DC (Downtown Core) in the Downtown Overlay District by Town of Pineville which allows higher-density multifamily, retail, and office uses up to 4 stories
- Setbacks and parking requirements may be waived in certain circumstances
- Call for Sale pricing

### IMAGERY RETAIL MAP