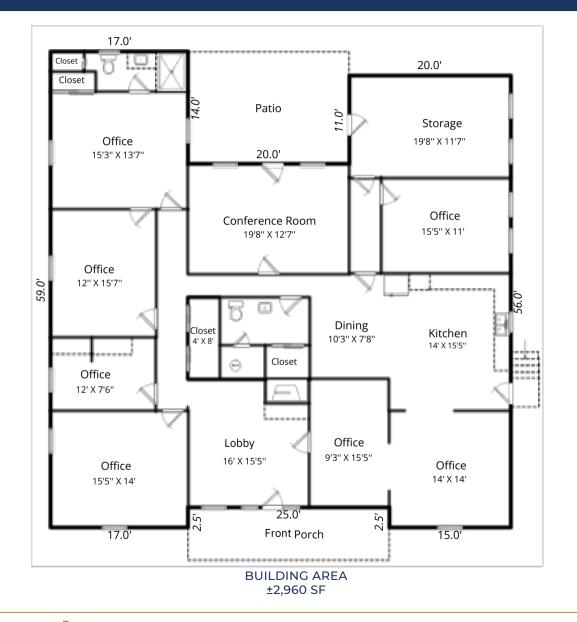

#### FOR SALE HIGHLIGHTS

- Site ideal for redevelopment
- 0.810 acre
- 20,500 Vehicles Per Day
- ±100' road frontage and ±300' depth
- Zoned DC (Downtown Core) in the Downtown Overlay District by Town of Pineville which allows higher-density multifamily, retail, and office uses up to 4 stories
- Setbacks and parking requirements may be waived in certain circumstances
- Call for Sale pricing



#### Katie Corrie

E: katie@firstearlypartners.com P: 704-900-7462 M: 803-230-4185

#### Jubal Early, Sr.

E: jubal@firstearlypartners.com P: 704-900-7462 M: 704-264-6180

This information has been obtained from sources believed reliable, but has not been verified for accuracy or completeness. Any projections, opinions, or estimates are subject to uncertainty.

**P-2** 

### FLOOR PLAN (AS IS)





Source: Measure America

**P-3** 

#### Katie Corrie

E: katie@firstearlypartners.com P: 704-900-7462 M: 803-230-4185

#### Jubal Early, Sr.

E: jubal@firstearlypartners.com P: 704-900-7462 M: 704-264-6180

This information has been obtained from sources believed reliable, but has not been verified for accuracy or completeness. Any projections, opinions, or estimates are subject to uncertainty.

### IMAGERY RETAIL MAP





#### Katie Corrie

E: katie@firstearlypartners.com P: 704-900-7462 M: 803-230-4185

#### Jubal Early, Sr.

E: jubal@firstearlypartners.com P: 704-900-7462 M: 704-264-6180

This information has been obtained from sources believed reliable, but has not been verified for accuracy or completeness. Any projections, opinions, or estimates are subject to uncertainty.