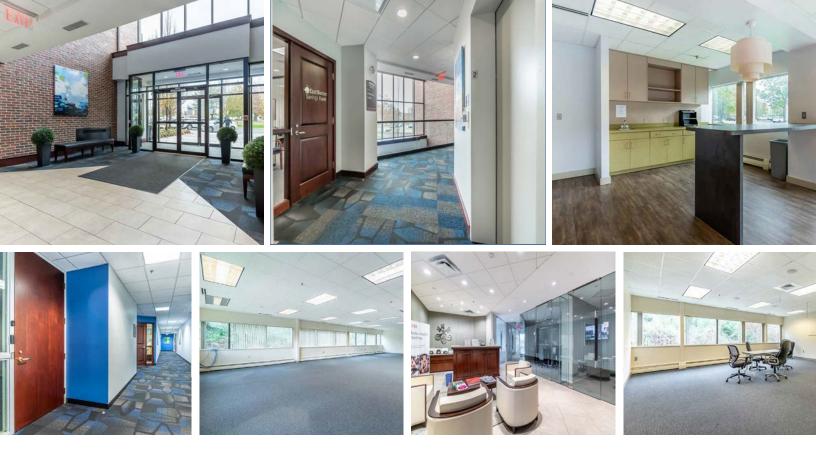

## **About the Property**

8 Essex Center is ideally located just off Rt.114 and Rt.128 in Peabody, adjacent to the North Shore Mall, retail, new restaurants and medical facilities. This upscale professional office building supports businesses such as UBS Financial Services, law firms, tech and administrative. Providing a unique blend of high end flexible office space and attractive lifestyle amenities all within walking distance.

#### **Features**

- Professionally managed property 24/7 service
- Access to Major Highways and Public Transportation
- Numerous Amenities within walking distance
- Provide Unique business lifestyle design for employees
- Renovations to suite if desired
- Ample Parking