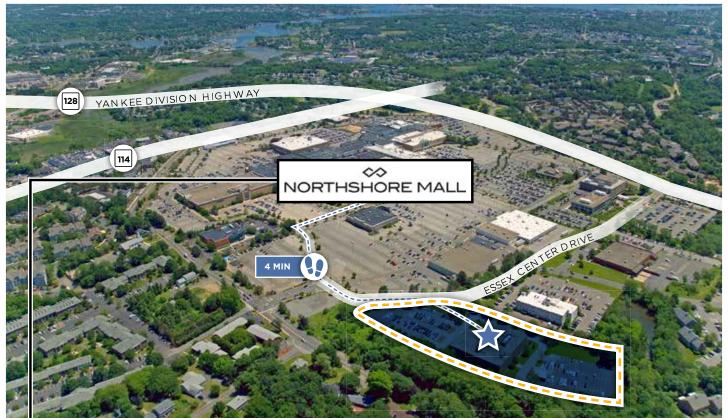

# 8 Essex Center Drive

Peabody, MA

8 Essex Center Drive, located adjacent to the North Shore Mall, provides a unique business/lifestyle atmosphere combining proximity to the amenities of the Mall, ease of access to restaurants & shops, and public transportation.

## **About the Property**

8 Essex Center is ideally located just off Rt.114 and Rt.128 in Peabody, adjacent to the North Shore Mall, retail, new restaurants and medical facilities. This upscale professional office building supports businesses such as UBS Financial Services, law firms, tech and administrative. Providing a unique blend of high end flexible office space and attractive lifestyle amenities all within walking distance.

## Location

Chris Everest ceverest@nordlundassociates.com 978-762-0500 x 101 **Kevin Olson** 

kolson@nordlundassociates.com 978-762-0500 x 102 Jayson Rhuda jrhuda@nordlundassociates.com 978-762-0500 x 105