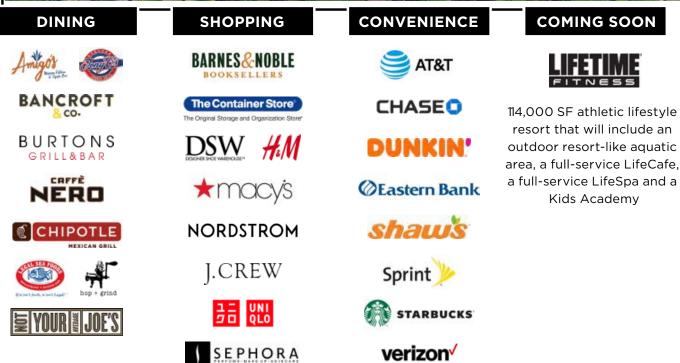

## **About the Property**

8 Essex Center is ideally located just off Rt.114 and Rt.128 in Peabody, adjacent to the North Shore Mall, retail, new restaurants and medical facilities. This upscale professional office building supports businesses such as UBS Financial Services, law firms, tech and administrative. Providing a unique blend of high end flexible office space and attractive lifestyle amenities all within walking distance.