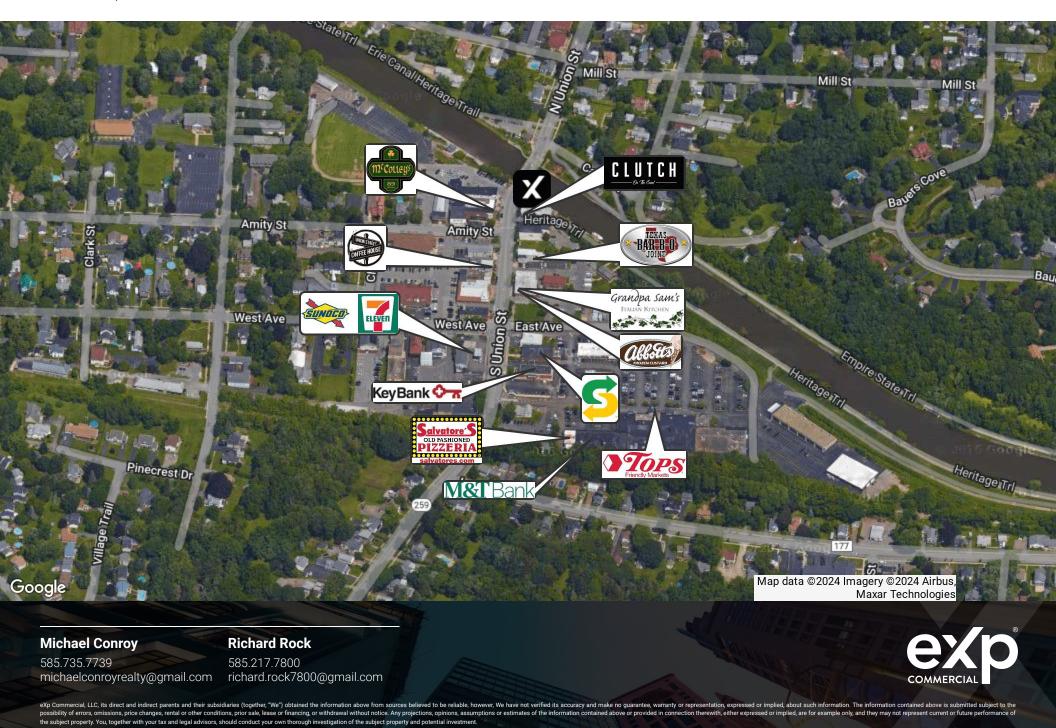

### **PROPERTY OVERVIEW**

Unlock a unique retail opportunity in the heart of Spencerport's bustling Village on South Union Street, right along the scenic Erie Canal. This high-visibility property attracts steady foot traffic, making it ideal for retailers looking to establish or expand their business. The spacious interior is well-maintained, featuring large storefront windows perfect for showcasing merchandise, and modern amenities that enhance the shopping experience. With its prominent location and flexible layout, this space is perfectly positioned for businesses seeking to thrive in Spencerport's dynamic retail environment.

### PROPERTY HIGHLIGHTS

- Great Visibility
- Canal View
- Public Parking
- Tenant Improvement Allowance

**Michael Conroy** 

585.735.7739 michaelconroyrealty@gmail.com

**Richard Rock** 

585.217.7800 richard.rock7800@gmail.com