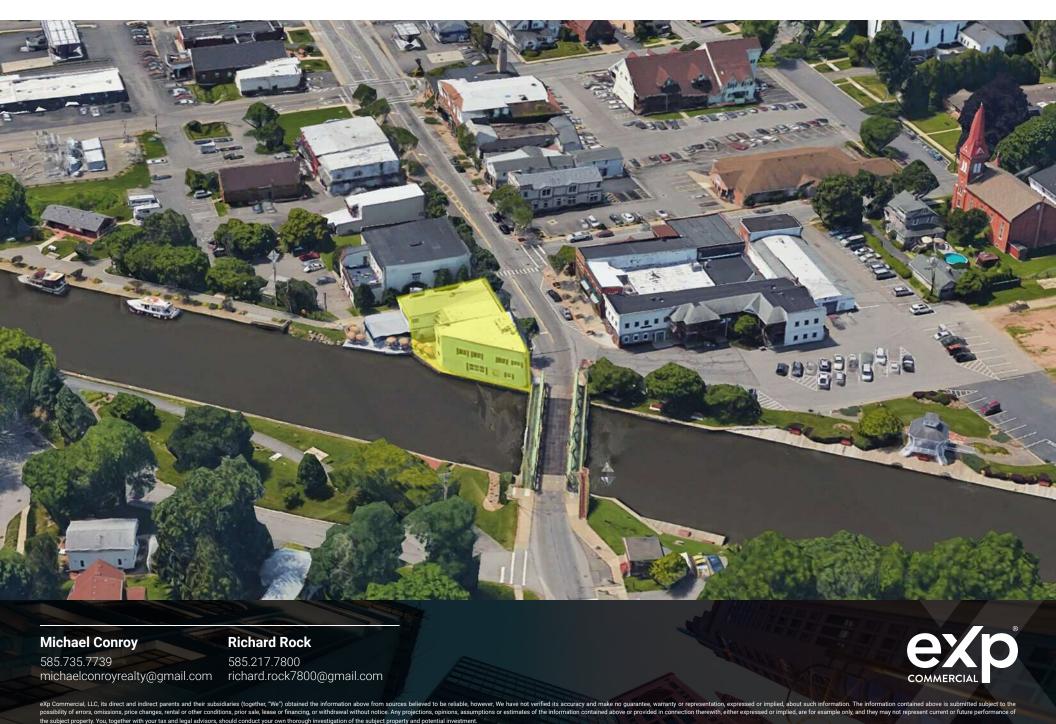

### **PROPERTY OVERVIEW**

Unlock a unique retail opportunity in the heart of Spencerport's bustling Village on South Union Street, right along the scenic Erie Canal. This high-visibility property attracts steady foot traffic, making it ideal for retailers looking to establish or expand their business. The spacious interior is well-maintained, featuring large storefront windows perfect for showcasing merchandise, and modern amenities that enhance the shopping experience. With its prominent location and flexible layout, this space is perfectly positioned for businesses seeking to thrive in Spencerport's dynamic retail environment.

### PROPERTY HIGHLIGHTS

- Great Visibility
- Canal View
- Public Parking
- Tenant Improvement Allowance

**Michael Conroy** 

585.735.7739 michaelconroyrealty@gmail.com

**Richard Rock** 

585.217.7800 richard.rock7800@gmail.com