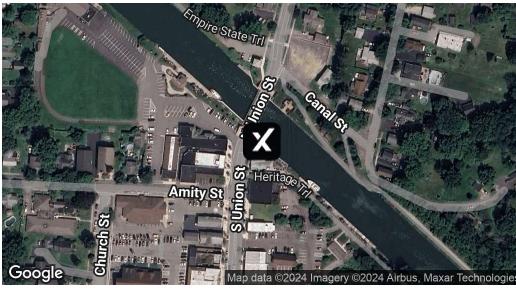

### **PROPERTY OVERVIEW**

Unlock a unique retail opportunity in the heart of Spencerport's bustling Village on South Union Street, right along the scenic Erie Canal. This high-visibility property attracts steady foot traffic, making it ideal for retailers looking to establish or expand their business. The spacious interior is well-maintained, featuring large storefront windows perfect for showcasing merchandise, and modern amenities that enhance the shopping experience. With its prominent location and flexible layout, this space is perfectly positioned for businesses seeking to thrive in Spencerport's dynamic retail environment.