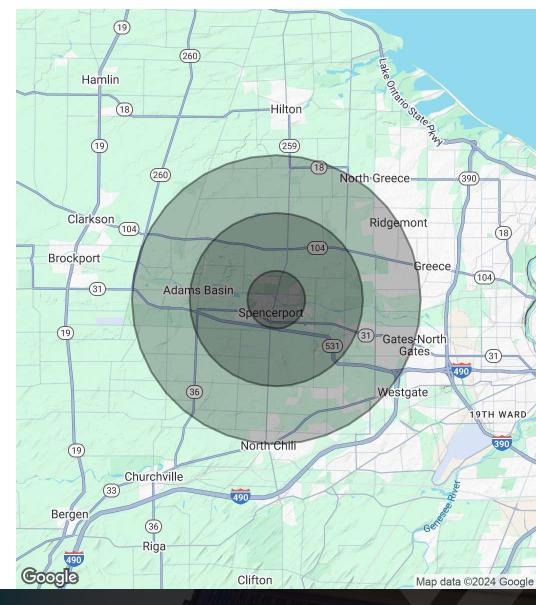

Rochester, NY 14607

Rochester, NY 14607

| POPULATION           | 1 MILE | 3 MILES | 5 MILES |
|----------------------|--------|---------|---------|
| Total Population     | 5,779  | 14,676  | 46,410  |
| Average Age          | 42     | 43      | 44      |
| Average Age (Male)   | 41     | 42      | 43      |
| Average Age (Female) | 44     | 45      | 45      |

| HOUSEHOLDS & INCOME | 1 MILE    | 3 MILES   | 5 MILES   |
|---------------------|-----------|-----------|-----------|
| Total Households    | 2,388     | 6,027     | 19,251    |
| # of Persons per HH | 2.4       | 2.4       | 2.4       |
| Average HH Income   | \$104,480 | \$110,825 | \$105,038 |
| Average House Value | \$264,248 | \$273,117 | \$246,081 |

Demographics data derived from AlphaMap

**Michael Conroy** 585.735.7739

**Richard Rock** 585.217.7800 michaelconroyrealty@gmail.com richard.rock7800@gmail.com

Rochester, NY 14607