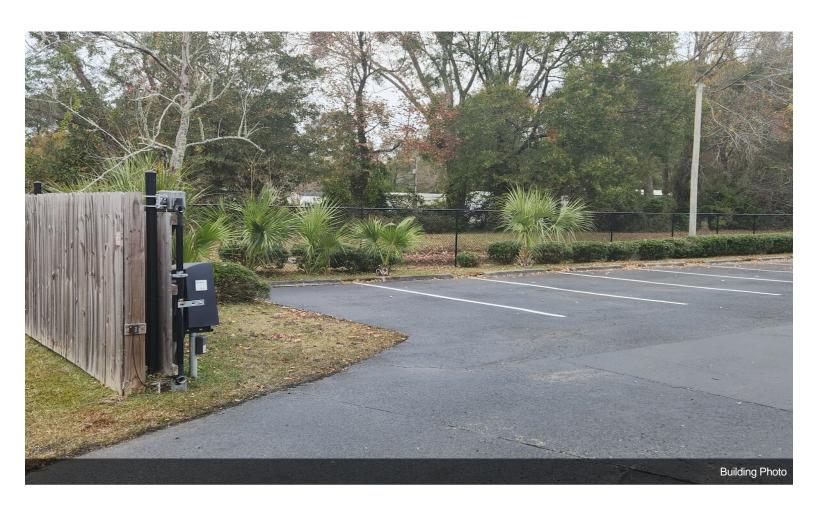

#### 2704 Highmarket St

\$1,595,000

Former group home, ADA accessible. May subdivide. 10,316 Square Feet total. 50+ parking spaces in newly sealed parking lot with 6 ft. security fence and electronic gate.

Upper portion of building--Approximately 2800 Square Feet: Includes 6 offices/conference rooms with a large common area/lobby/showroom with Front and side entrance, 2 restrooms and direct access to front courtyard with privacy fence. Fully fenced parking area with electronic access gate. LVP flooring in all office areas and commercial grade carpet tiles in common areas.

Lower portion of building---Approximately 7500 Square Feet: Includes a large common area currently configured with 4 large offices/conference rooms/living areas/procedure areas. Main entrance includes a large lobby area with built-in reception desk and counter. Includes a commercial kitchen fully outfitted with 2020-2021 model year commercial appliances, hood, grease trap, etc. Fully fenced parking area with electronic access gate. Rear parking lot could potentially be used for storage. Space...