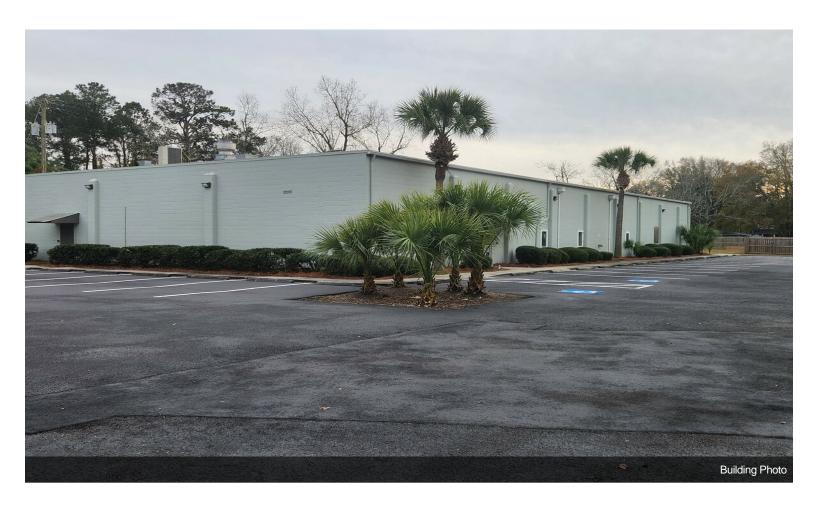

#### 2704 Highmarket St

\$1,595,000

Former group home, ADA accessible. May subdivide. 10,316 Square Feet total. 50+ parking spaces in newly sealed parking lot with 6 ft. security fence and electronic gate.