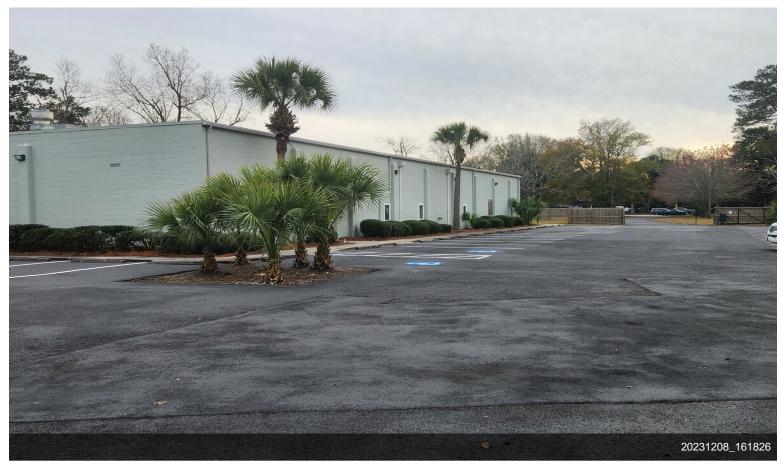

#### 2704 Highmarket St

\$1,595,000

Former group home, ADA accessible. May subdivide. 10,316 Square Feet total. 50+ parking spaces in newly sealed parking lot with 6 ft. security fence and electronic gate.