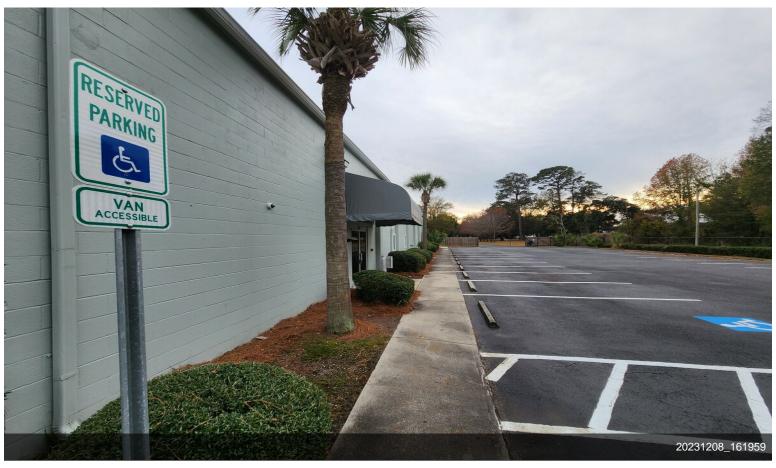

#### 2704 Highmarket St

\$1,595,000

Former group home, ADA accessible. May subdivide. 10,316 Square Feet total. 50+ parking spaces in newly sealed parking lot with 6 ft. security fence and electronic gate.