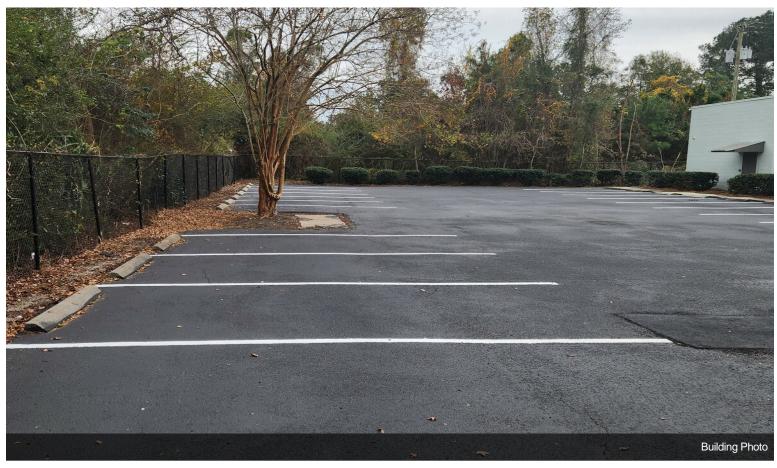

#### 2704 Highmarket St

\$1,595,000

Former group home, ADA accessible. May subdivide. 10,316 Square Feet total. 50+ parking spaces in newly sealed parking lot with 6 ft. security fence and electronic gate.