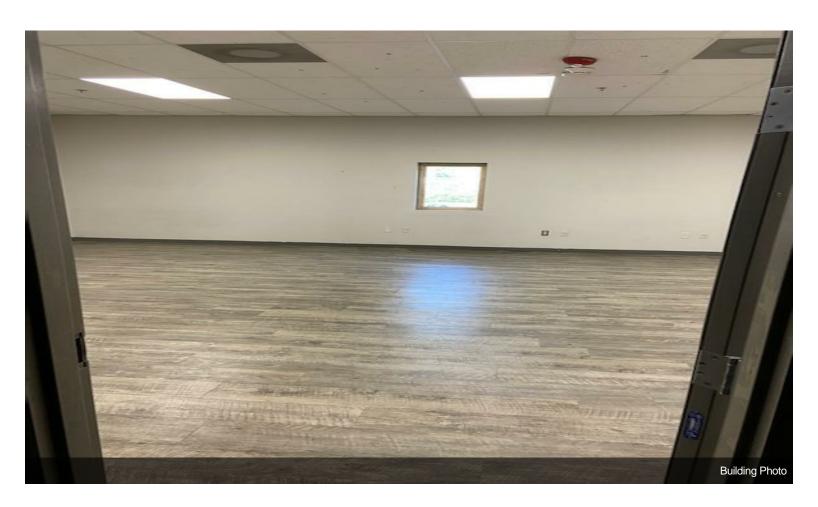

Upper portion of building--Approximately 2800 Square Feet: Includes 6 offices/conference rooms with a large common area/lobby/showroom with Front and side entrance, 2 restrooms and direct access to front courtyard with privacy fence. Fully fenced parking area with electronic access gate. LVP flooring in all office areas and commercial grade carpet tiles in common areas.

Lower portion of building---Approximately 7500 Square Feet: Includes a large common area currently configured with 4 large offices/conference rooms/living areas/procedure areas. Main entrance includes a large lobby area with built-in reception desk and counter. Includes a commercial kitchen fully outfitted with 2020-2021 model year commercial appliances, hood, grease trap, etc. Fully fenced parking area with electronic access gate. Rear parking lot could potentially be used for storage. Space...