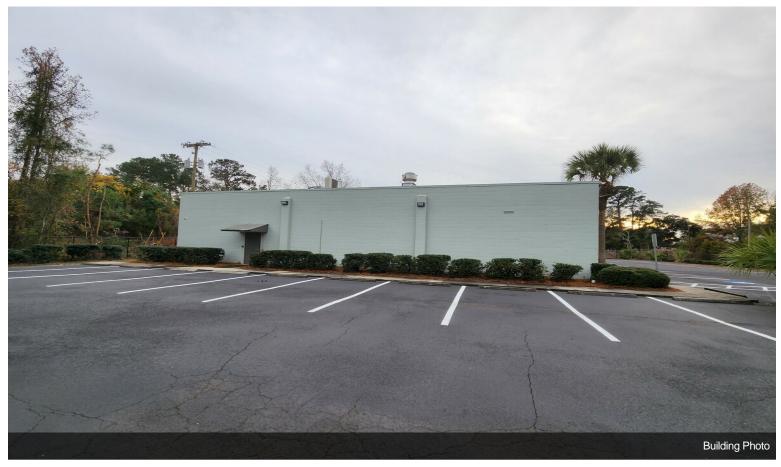

#### 2704 Highmarket St

\$1,595,000

Former group home, ADA accessible. May subdivide. 10,316 Square Feet total. 50+ parking spaces in newly sealed parking lot with 6 ft. security fence and electronic gate.