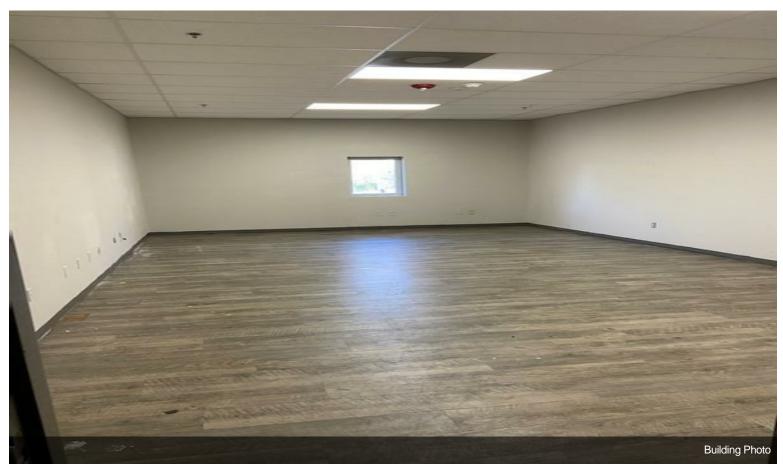

Upper portion of building--Approximately 2800 Square Feet: Includes 6 offices/conference rooms with a large common area/lobby/showroom with Front and side entrance, 2 restrooms and direct access to front courtyard with privacy fence. Fully fenced parking area with electronic access gate. LVP flooring in all office areas and commercial grade carpet tiles in common areas.

Lower portion of building---Approximately 7500 Square Feet: Includes a large common area currently configured with 4 large offices/conference rooms/living areas/procedure areas. Main entrance includes a large lobby area with built-in reception desk and counter. Includes a commercial kitchen fully outfitted with 2020-2021 model year commercial appliances, hood, grease trap, etc. Fully fenced parking area with electronic access gate. Rear parking lot could potentially be used for storage. Space...