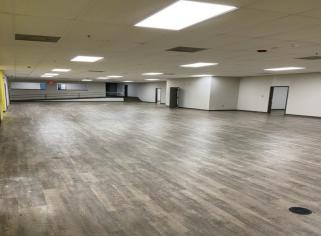

Upper portion of building--Approximately 2800 Square Feet: Includes 6 offices/conference rooms with a large common area/lobby/showroom with Front and side entrance, 2 restrooms and direct access to front courtyard with privacy fence. Fully fenced parking area with electronic access gate. LVP flooring in all office areas and commercial grade carpet tiles in common areas.

Lower portion of building---Approximately 7500 Square Feet: Includes a large common area currently configured with 4 large offices/conference rooms/living areas/procedure areas. Main entrance includes a large lobby area with built-in reception desk and counter. Includes a commercial kitchen fully outfitted with 2020-2021 model year commercial appliances, hood, grease trap, etc. Fully fenced parking area with electronic access gate. Rear parking lot could potentially be used for storage. Space...