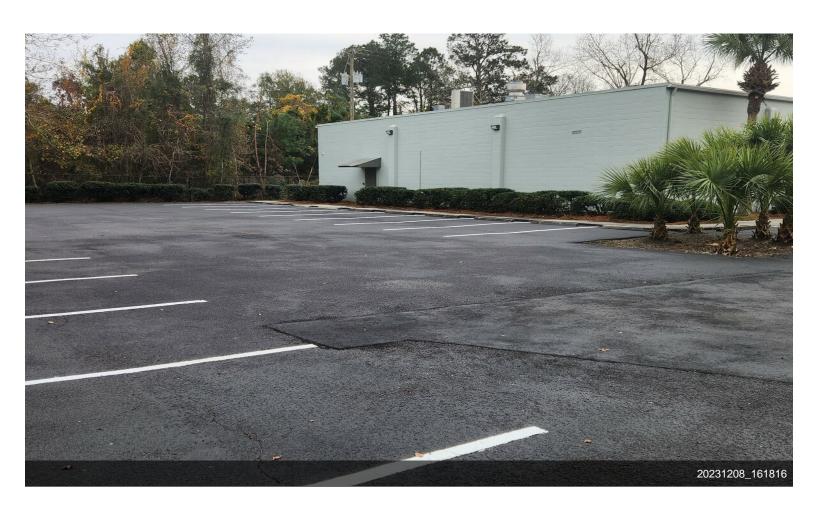

#### 2704 Highmarket St

\$1,595,000

Former group home, ADA accessible. May subdivide. 10,316 Square Feet total. 50+ parking spaces in newly sealed parking lot with 6 ft. security fence and electronic gate.