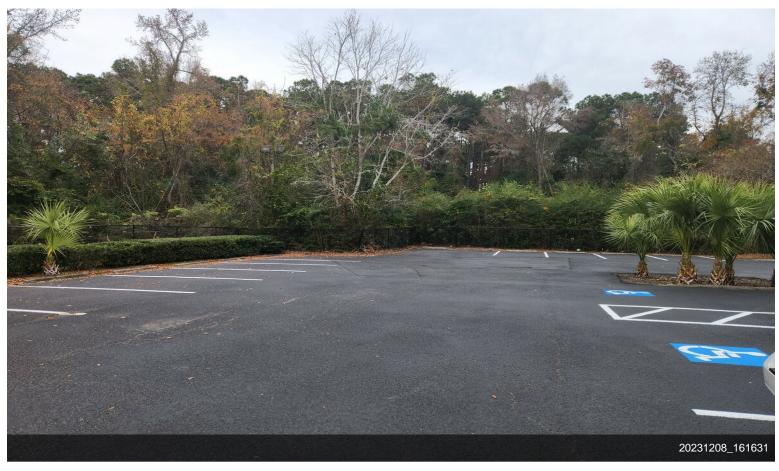

#### 2704 Highmarket St

\$1,595,000

Former group home, ADA accessible. May subdivide. 10,316 Square Feet total. 50+ parking spaces in newly sealed parking lot with 6 ft. security fence and electronic gate.