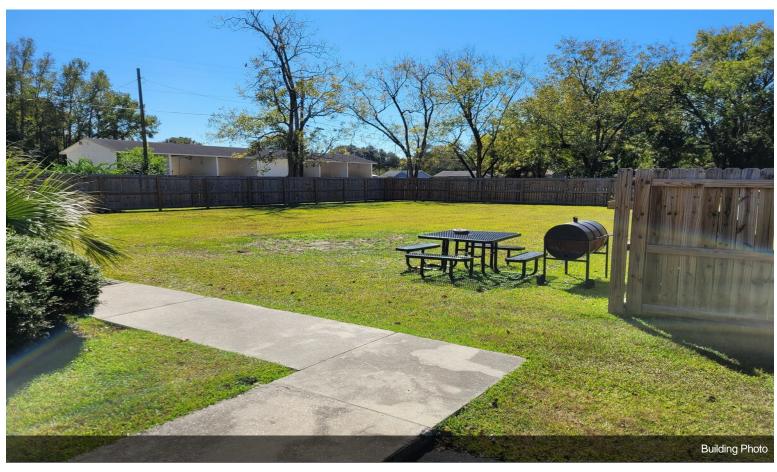

#### 2704 Highmarket St

\$1,595,000

Former group home, ADA accessible. May subdivide. 10,316 Square Feet total. 50+ parking spaces in newly sealed parking lot with 6 ft. security fence and electronic gate.

Upper portion of building--Approximately 2800 Square Feet: Includes 6 offices/conference rooms with a large common area/lobby/showroom with Front and side entrance, 2 restrooms and direct access to front courtyard with privacy fence. Fully fenced parking area with electronic access gate. LVP flooring in all office areas and commercial grade carpet tiles in common areas.

Lower portion of building---Approximately 7500 Square Feet: Includes a large common area currently configured with 4 large offices/conference rooms/living areas/procedure areas. Main entrance includes a large lobby area with built-in reception desk and counter. Includes a commercial kitchen fully outfitted with 2020-2021 model year commercial appliances, hood, grease trap, etc. Fully fenced parking area with electronic access gate. Rear parking lot could potentially be used for storage. Space...