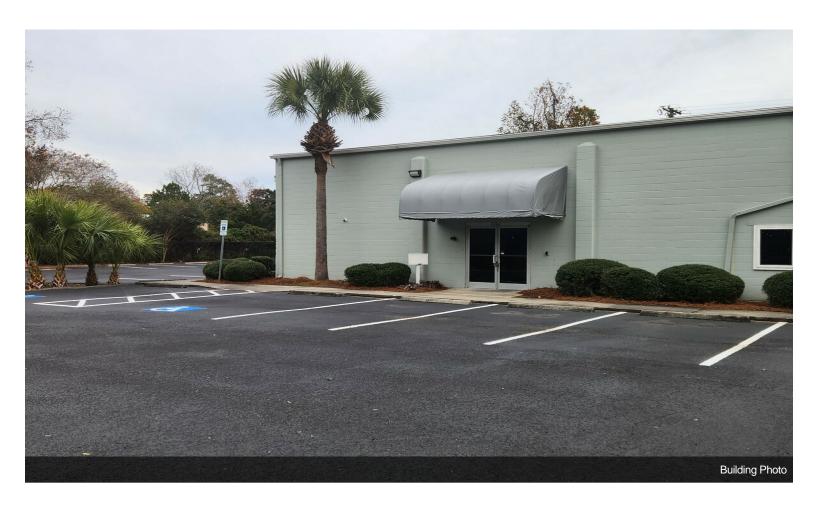

#### 2704 Highmarket St

\$1,595,000

Former group home, ADA accessible. May subdivide. 10,316 Square Feet total. 50+ parking spaces in newly sealed parking lot with 6 ft. security fence and electronic gate.

Upper portion of building--Approximately 2800 Square Feet: Includes 6 offices/conference rooms with a large common area/lobby/showroom with Front and side entrance, 2 restrooms and direct access to front courtyard with privacy fence. Fully fenced parking area with electronic access gate. LVP flooring in all office areas and commercial grade carpet tiles in common areas.