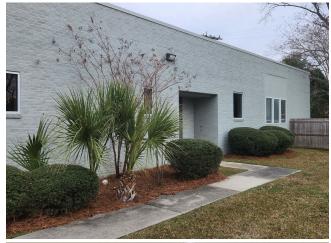

Upper portion of building--Approximately 2800 Square Feet: Includes 6 offices/conference rooms with a large common area/lobby/showroom with Front and side entrance, 2 restrooms and direct access to front courtyard with privacy fence. Fully fenced parking area with electronic access gate. LVP flooring in all office areas and commercial grade carpet tiles in common areas.