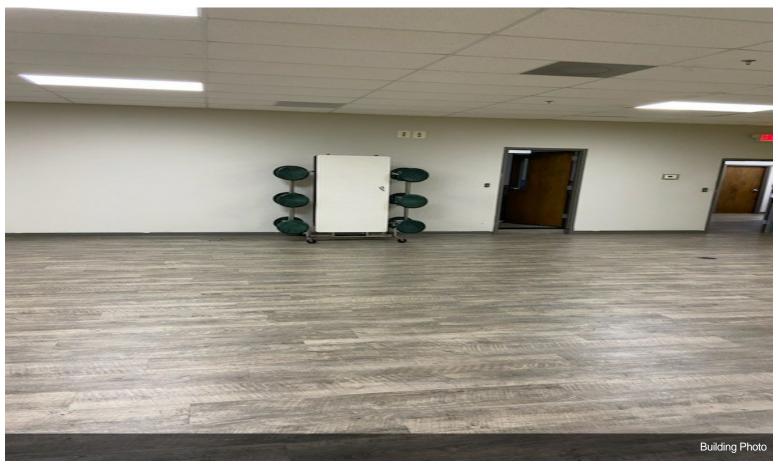

Upper portion of building--Approximately 2800 Square Feet: Includes 6 offices/conference rooms with a large common area/lobby/showroom with Front and side entrance, 2 restrooms and direct access to front courtyard with privacy fence. Fully fenced parking area with electronic access gate. LVP flooring in all office areas and commercial grade carpet tiles in common areas.

Lower portion of building---Approximately 7500 Square Feet: Includes a large common area currently configured with 4 large offices/conference rooms/living areas/procedure areas. Main entrance includes a large lobby area with built-in reception desk and counter. Includes a commercial kitchen fully outfitted with 2020-2021 model year commercial appliances, hood, grease trap, etc. Fully fenced parking area with electronic access gate. Rear parking lot could potentially be used for storage. Space...