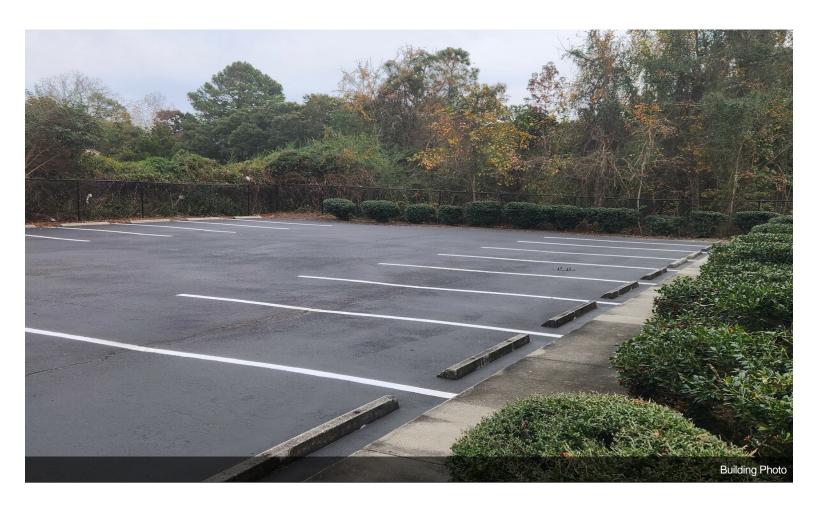

#### 2704 Highmarket St

\$1,595,000

Former group home, ADA accessible. May subdivide. 10,316 Square Feet total. 50+ parking spaces in newly sealed parking lot with 6 ft. security fence and electronic gate.