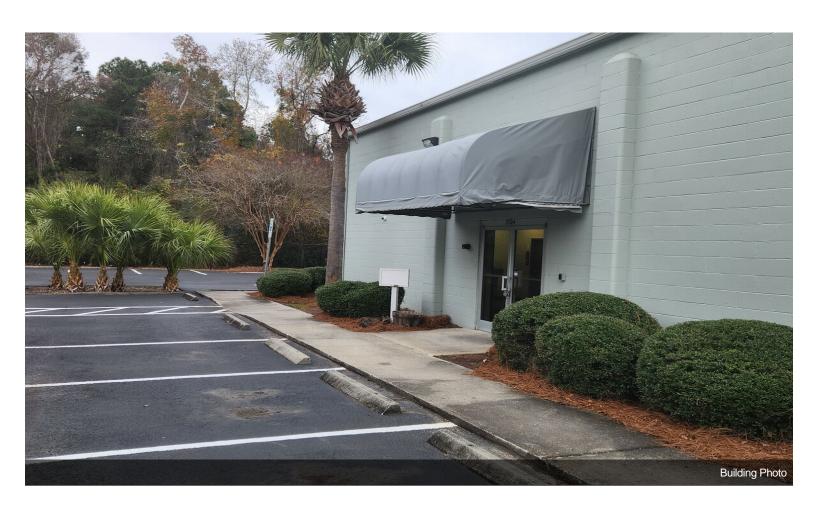

Upper portion of building--Approximately 2800 Square Feet: Includes 6 offices/conference rooms with a large common area/lobby/showroom with Front and side entrance, 2 restrooms and direct access to front courtyard with privacy fence. Fully fenced parking area with electronic access gate. LVP flooring in all office areas and commercial grade carpet tiles in common areas.