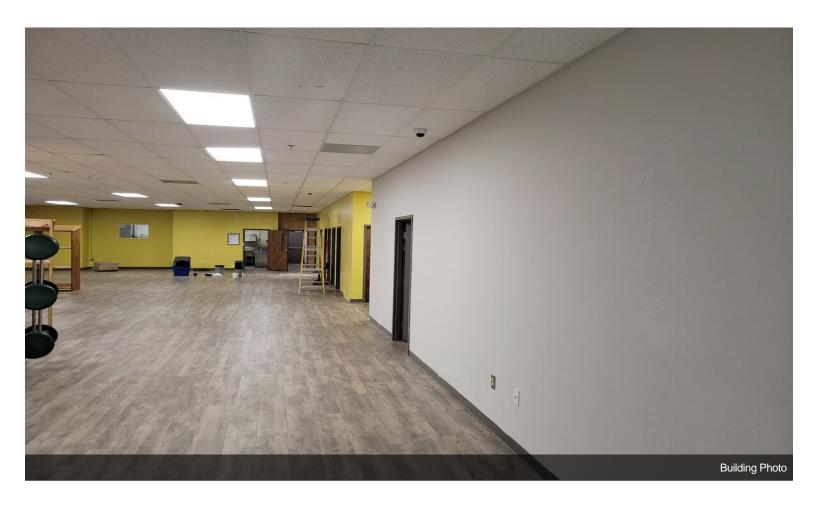

Lower portion of building---Approximately 7500 Square Feet: Includes a large common area currently configured with 4 large offices/conference rooms/living areas/procedure areas. Main entrance includes a large lobby area with built-in reception desk and counter. Includes a commercial kitchen fully outfitted with 2020-2021 model year commercial appliances, hood, grease trap, etc. Fully fenced parking area with electronic access gate. Rear parking lot could potentially be used for storage. Space...