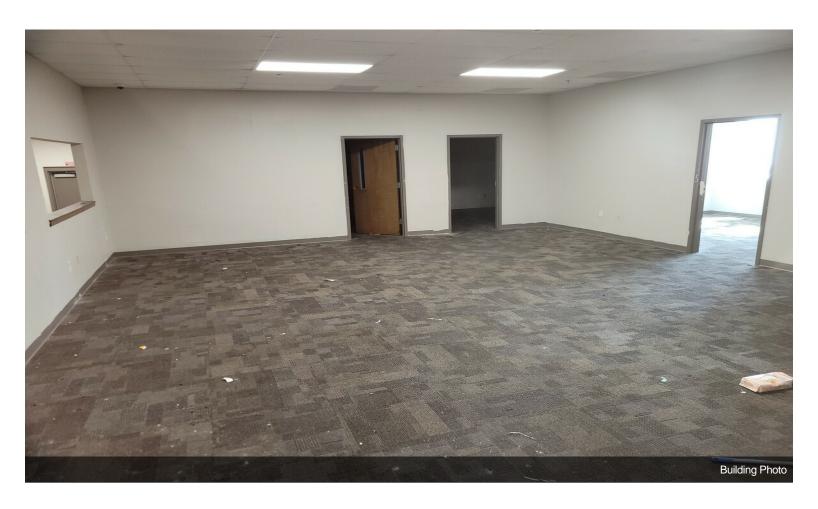

Upper portion of building--Approximately 2800 Square Feet: Includes 6 offices/conference rooms with a large common area/lobby/showroom with Front and side entrance, 2 restrooms and direct access to front courtyard with privacy fence. Fully fenced parking area with electronic access gate. LVP flooring in all office areas and commercial grade carpet tiles in common areas.

Lower portion of building---Approximately 7500 Square Feet: Includes a large common area currently configured with 4 large offices/conference rooms/living areas/procedure areas. Main entrance includes a large lobby area with built-in reception desk and counter. Includes a commercial kitchen fully outfitted with 2020-2021 model year commercial appliances, hood, grease trap, etc. Fully fenced parking area with electronic access gate. Rear parking lot could potentially be used for storage. Space...