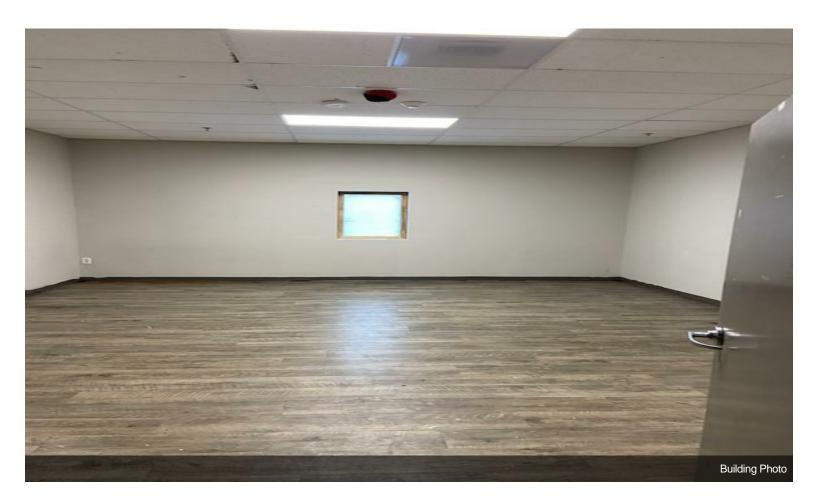

Upper portion of building--Approximately 2800 Square Feet: Includes 6 offices/conference rooms with a large common area/lobby/showroom with Front and side entrance, 2 restrooms and direct access to front courtyard with privacy fence. Fully fenced parking area with electronic access gate. LVP flooring in all office areas and commercial grade carpet tiles in common areas.

Lower portion of building---Approximately 7500 Square Feet: Includes a large common area currently configured with 4 large offices/conference rooms/living areas/procedure areas. Main entrance includes a large lobby area with built-in reception desk and counter. Includes a commercial kitchen fully outfitted with 2020-2021 model year commercial appliances, hood, grease trap, etc. Fully fenced parking area with electronic access gate. Rear parking lot could potentially be used for storage. Space...