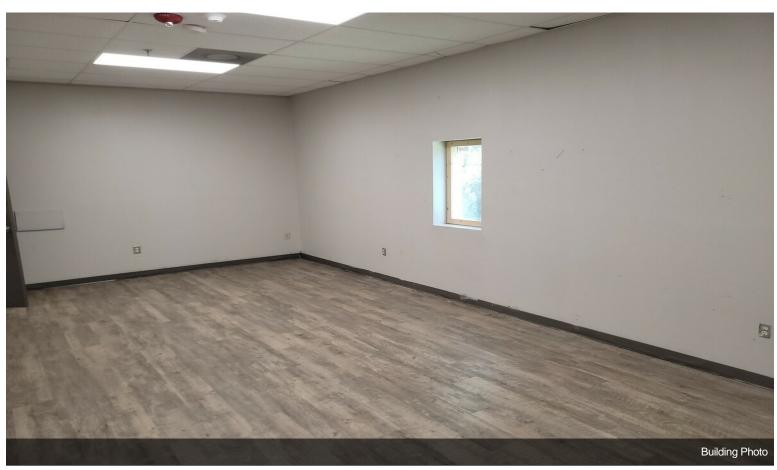

Upper portion of building--Approximately 2800 Square Feet: Includes 6 offices/conference rooms with a large common area/lobby/showroom with Front and side entrance, 2 restrooms and direct access to front courtyard with privacy fence. Fully fenced parking area with electronic access gate. LVP flooring in all office areas and commercial grade carpet tiles in common areas.

Lower portion of building---Approximately 7500 Square Feet: Includes a large common area currently configured with 4 large offices/conference rooms/living areas/procedure areas. Main entrance includes a large lobby area with built-in reception desk and counter. Includes a commercial kitchen fully outfitted with 2020-2021 model year commercial appliances, hood, grease trap, etc. Fully fenced parking area with electronic access gate. Rear parking lot could potentially be used for storage. Space...