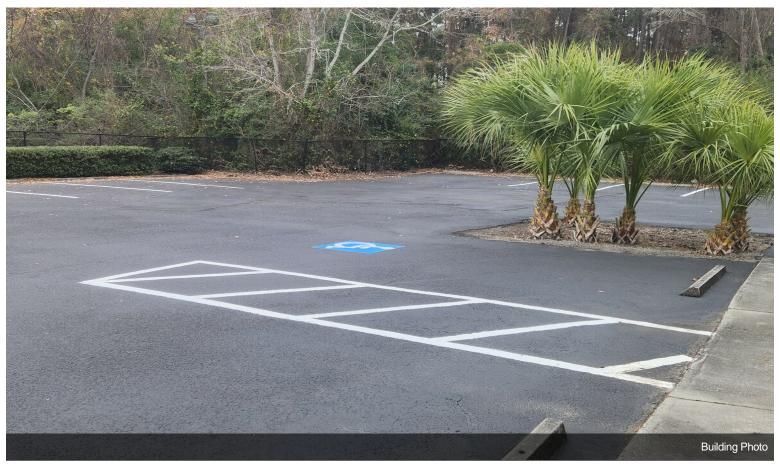

#### 2704 Highmarket St

\$1,595,000

Former group home, ADA accessible. May subdivide. 10,316 Square Feet total. 50+ parking spaces in newly sealed parking lot with 6 ft. security fence and electronic gate.