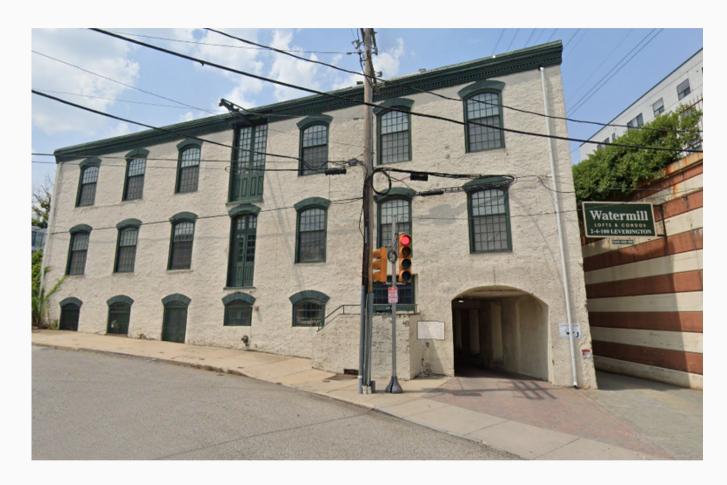

# 4 LEVERINGTON AVENUE PHILADELPHIA PA 19127

#### **SPACE FEATURES**

- Approximately 3,200 SQFT of first floor space
- Prominent visibility at the intersection of Leverington Avenue and Main Street
- Open floor plan with high ceilings
- Large windows facing the Schuylkill River Trail waterfront
- Access to Bus Route 61 located outside building