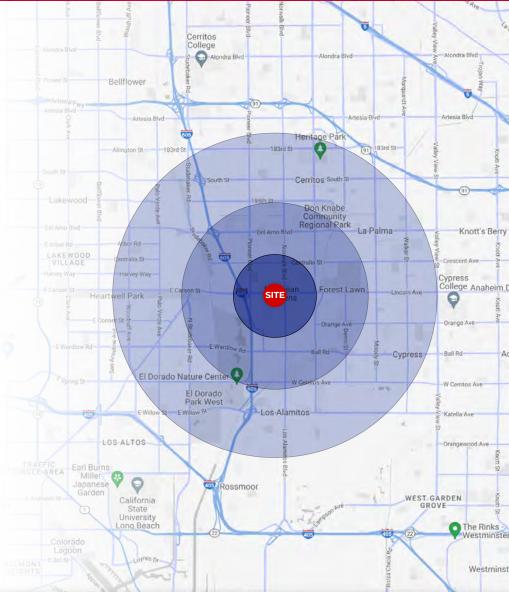

# **DEMOGRAPHICS**

88

**79** 

84

| POPULATION                      | 1 MILE | 3 MILES | 5 MILES |
|---------------------------------|--------|---------|---------|
| Estimated Population            | 34,243 | 205,534 | 544,720 |
| Estimated Households            | 9,990  | 68,127  | 182,851 |
| Projected Households (2027)     | 9,719  | 66,920  | 178,813 |
| 2010 - Current Household Growth | 2.79%  | 1.73%   | 2.18%   |

| HOUSEHOLD INCOME                  | 1 MILE    | 3 MILES   | 5 MILES   |
|-----------------------------------|-----------|-----------|-----------|
| Average Household Income          | \$96,964  | \$127,617 | \$114,766 |
| Median Household Income           | \$82,860  | \$105,991 | \$95,766  |
| Projected Household Income (2027) | \$119,520 | \$158,672 | \$144,783 |

| DAYTIME POPULATION     | 1 MILE | 3 MILES | 5 MILES  |
|------------------------|--------|---------|----------|
| Total Businesses       | 738    | 8,604   | 22,154   |
| Total Employees        | 6,073  | 81,105  | 254,177  |
| Employees Per Business | 822.9  | 942.59  | 1,147.32 |