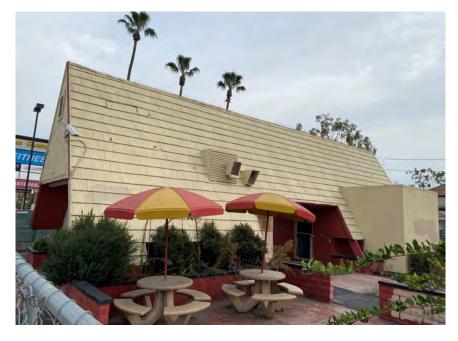

### **PROPERTY FEATURES**

- Tremendous visibility on E. Carson Street
- 500 SF Free Standing Building with 12,375 SF of Parcel
- Previously Wienerschnitzel Drive-Thru
- Adjacent to Hawaiian Gardens Town Center and Long Beach Towne Center
- Premier Positioning on Major Street
- Available for Immediate Occupancy
- Ground Lease, Fast-Food Restaurant, & Development opportunity