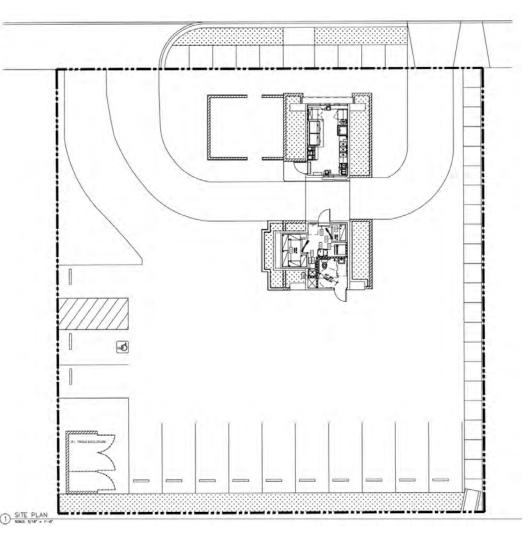

## SITE SPECIFICATIONS

- Pad Size: ±12,375 SF
- Zoning: HG C4
- APN: 7068-008-040
- Frontage: ±115' on E. Carson Street

Executive Managing Director Vice President 818.203.5429 yhaimoff@spectrumcre.com CA DRE Lic. #01414758