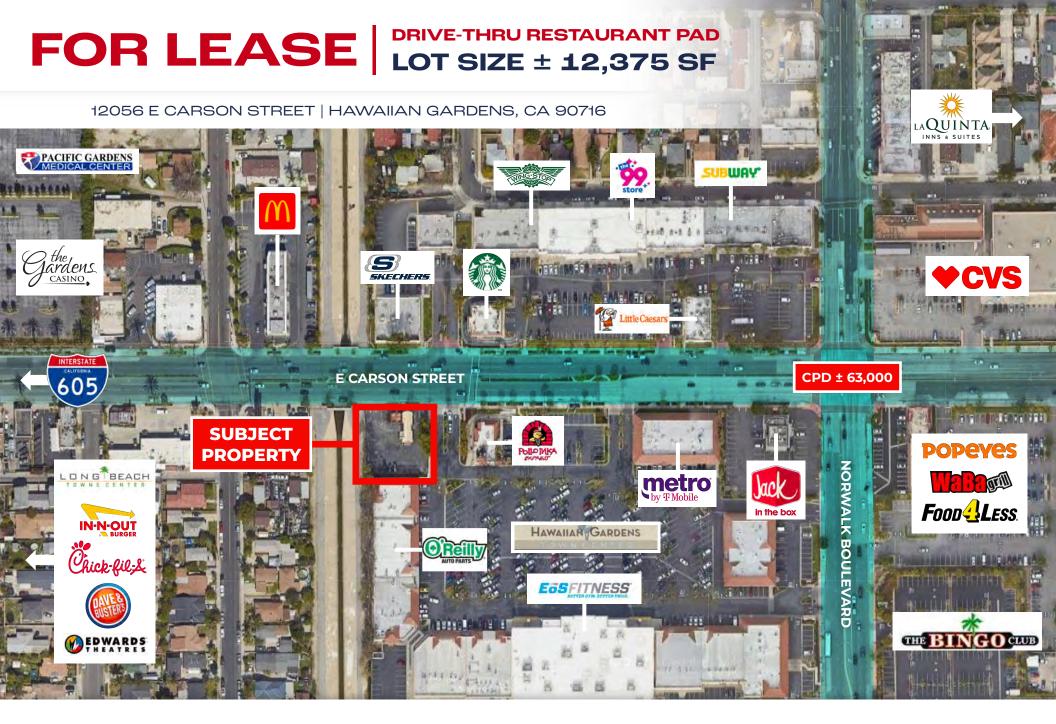

## FOR LEASE

12056 E CARSON STREET | HAWAIIAN GARDENS, CA 90716

### **PROPERTY FEATURES**

- Tremendous visibility on E. Carson Street
- 500 SF Free Standing Building with 12,375 SF of Parcel
- Previously Wienerschnitzel Drive-Thru
- Adjacent to Hawaiian Gardens Town Center and Long Beach Towne Center
- Premier Positioning on Major Street
- Available for Immediate Occupancy
- Ground Lease, Fast-Food Restaurant, & Development opportunity

## **LOCATION HIGHLIGHTS**

- Prime Hawaiian Gardens Location
- Excellent Demographics & Day Time Population
  - Immediate Access to I-605 Freeway
  - Heavy Daily Vehicle & Foot Traffic Counts
    - Located on Major Thoroughfare •
- Close Proximity to Long Beach Airport, Hotels, Casino, Fitness Facilities, Daycare Centers, Restaurants, Shopping and Golf Courses

## SITE SPECIFICATIONS

- Pad Size: ±12,375 SF
- Zoning: HG C4
- APN: 7068-008-040
- Frontage: ±115' on E. Carson Street

Executive Managing Director Vice President 818.203.5429 yhaimoff@spectrumcre.com CA DRE Lic. #01414758

# AMENITES MAP