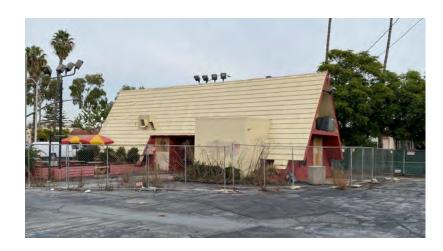

### **PROPERTY FEATURES**

- Tremendous visibility on E. Carson Street
- 500 SF Free Standing Building with 12,375 SF of Parcel
- Previously Wienerschnitzel Drive-Thru
- Adjacent to Hawaiian Gardens Town Center and Long Beach Towne Center
- Premier Positioning on Major Street
- Available for Immediate Occupancy
- Ground Lease, Fast-Food Restaurant, & Development opportunity