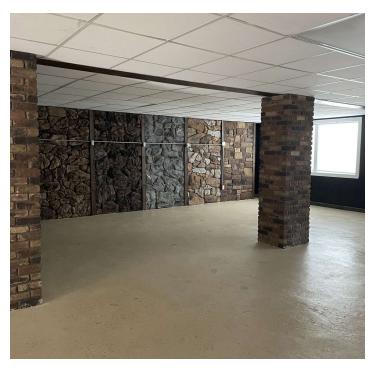

### **PROPERTY HIGHLIGHTS**

- 1560 SF Block Building
- High Traffic Location
- Property has easy access to SR 19 S, US 33 and within four miles to the US 20 Bypass.

| LEASE RATE     | \$1,300.00 PER MONTH (NN) |  |  |
|----------------|---------------------------|--|--|
| Available SF:  | 1,560 SF                  |  |  |
| Building Size: | 1,560 SF                  |  |  |