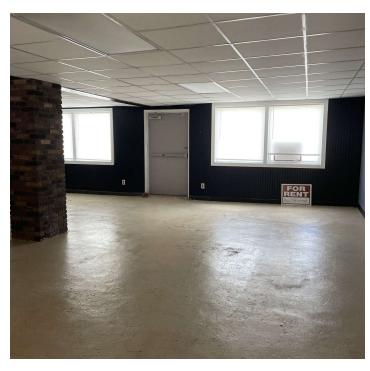

### **PROPERTY HIGHLIGHTS**

- 1560 SF Block Building
- High Traffic Location
- Property has easy access to SR 19 S, US 33 and within four miles to the US 20 Bypass.

| LEASE RATE     | \$1,300.00 PER MONTH (NN) |  |  |
|----------------|---------------------------|--|--|
| Available SF:  | 1,560 SF                  |  |  |
| Building Size: | 1,560 SF                  |  |  |