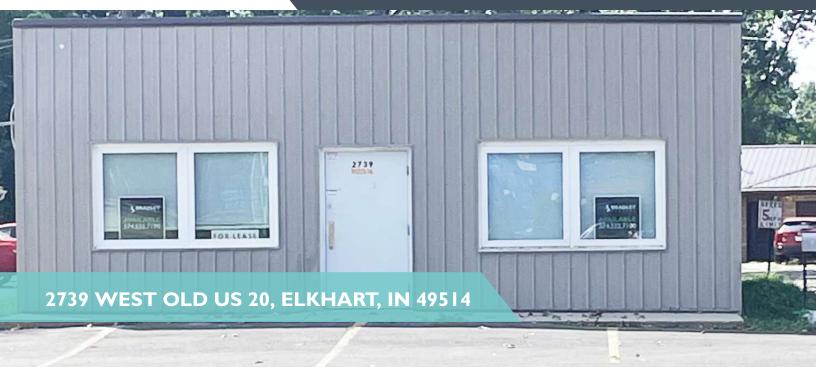

# **2739 WEST OLD US 20**

### **PROPERTY HIGHLIGHTS**

- 1560 SF Block Building
- High Traffic Location
- Property has easy access to SR 19 S, US 33 and within four miles to the US 20 Bypass.

| LEASE RATE     | \$1,300.00 PER MONTH (NN) |  |  |
|----------------|---------------------------|--|--|
| Available SF:  | 1,560 SF                  |  |  |
| Building Size: | 1,560 SF                  |  |  |

# 2739 WEST OLD US 20, ELKHART, IN 49514

LEASE

OFFICE