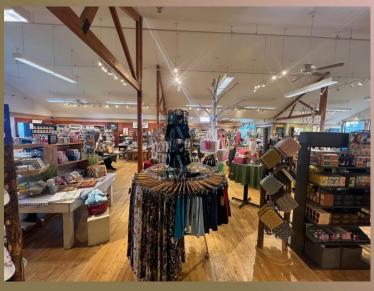

### The Woods

15825 95th Ave N

Maple Grove, MN 55369

- Total Building Square Feet: 11,168sf
  - 5,584sf main level
  - 4,806sf lower level
  - 778sf mezzanine
- Price: \$1,900,000
- Lease Rate: Negotiable
- Built: 1997
- Land Size: 1.14 Acres



- Visibility to:
  - 119,164 Vehicles/Day on I-94
  - 13,131 Vehicles/Day on exit ramp
  - 4,900 Vehicles/Day on Upland Road
- Perfect for drive-thru retail, bank, daycare, fast food, medical or dental
- 35 stall parking lot resurfaced in 2022 with 8 future parking stalls

Ross Hedlund, CCIM, MBA 763-913-1689 ROSS.HEDLUND@TRADITION-CRE.COM Hunter Williamson 952-270-9599 HUNTER.WILLIAMSON@TRADITION-CRE.COM Dean Williamson, CCIM 952-334-0758 DEAN.WILLIAMSON@TRADITION-CRE.COM

### **AERIAL**



## **PHOTOS**



Visible from I-94

# **PHOTOS**









### Zoning



Zoned: B – Business

Permitted Uses: Retail sales, personal service businesses, and essential services

Possible concepts include Retail (Drive-thru), banks, daycares, medical, dental, fast food and office.

### Site Plan



#### Floor Plan – Main Level



### Floor Plan – Lower Level



# Floor Plan – Upper Level Mezzanine