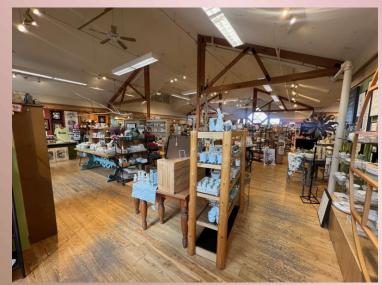

# The Woods

15825 95th Ave N

Maple Grove, MN 55369

- Total Building Square Feet: 11,168sf
  - 5,584sf main level
  - 4,806sf lower level
  - 778sf mezzanine
- Price: \$1,900,000
- Lease Rate: Negotiable
- Built: 1997
- Land Size: 1.14 Acres



- Visibility to:
  - 119,164 Vehicles/Day on I-94
  - 13,131 Vehicles/Day on exit ramp
  - 4,900 Vehicles/Day on Upland Road
- Perfect for drive-thru retail, bank, daycare, fast food, medical or dental
- 35 stall parking lot resurfaced in 2022 with 8 future parking stalls

Ross Hedlund, CCIM, MBA 763-913-1689 ROSS.HEDLUND@TRADITION-CRE.COM Hunter Williamson 952-270-9599 HUNTER.WILLIAMSON@TRADITION-CRE.COM Dean Williamson, CCIM 952-334-0758 DEAN.WILLIAMSON@TRADITION-CRE.COM

### **AERIAL**



## **PHOTOS**



Visible from I-94

# **PHOTOS**









### Zoning



Zoned: B – Business

Permitted Uses: Retail sales, personal service businesses, and essential services

Possible concepts include Retail (Drive-thru), banks, daycares, medical, dental, fast food and office.

### Site Plan



#### Floor Plan – Main Level



### Floor Plan – Lower Level



# Floor Plan – Upper Level Mezzanine