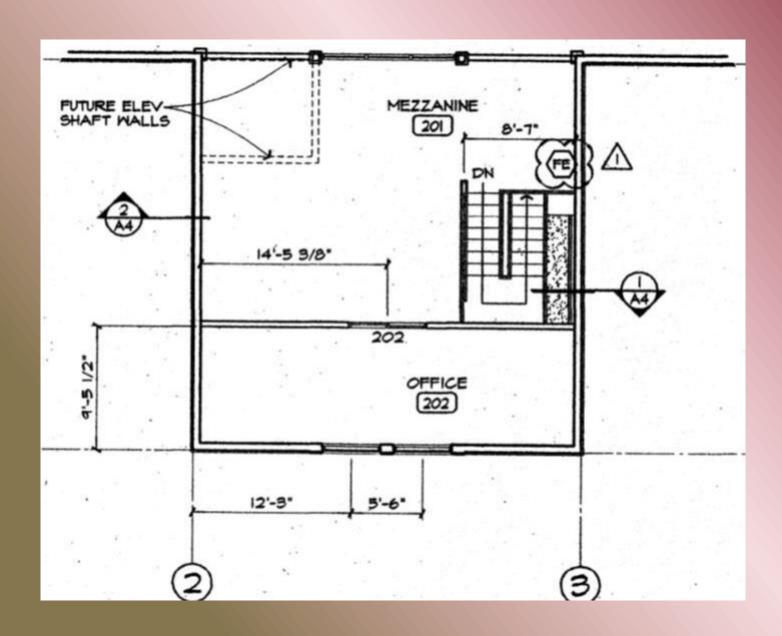

Vehicles/Day on Upland Road
- Perfect for drive-thru retail, bank, daycare, fast food, medical or dental
- 35 stall parking lot resurfaced in 2022 with 8 future parking stalls

Ross Hedlund, CCIM, MBA 763-913-1689 ROSS.HEDLUND@TRADITION-CRE.COM Hunter Williamson 952-270-9599 HUNTER.WILLIAMSON@TRADITION-CRE.COM Dean Williamson, CCIM 952-334-0758 DEAN.WILLIAMSON@TRADITION-CRE.COM

### **AERIAL**



## **PHOTOS**



Visible from I-94

# **PHOTOS**









### Zoning



Zoned: B – Business

Permitted Uses: Retail sales, personal service businesses, and essential services

Possible concepts include Retail (Drive-thru), banks, daycares, medical, dental, fast food and office.

### Site Plan



#### Floor Plan – Main Level



### Floor Plan – Lower Level



# Floor Plan – Upper Level Mezzanine