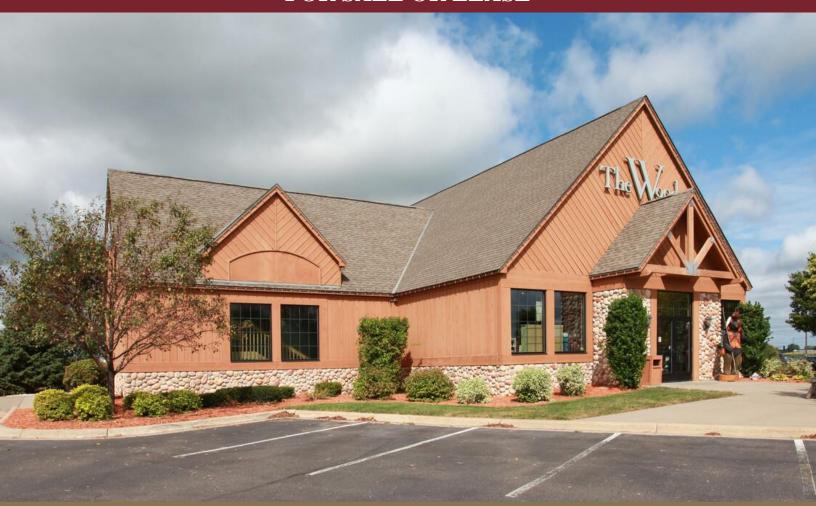

#### The Woods

15825 95th Ave N

Maple Grove, MN 55369

- Total Building Square Feet: 11,168sf
  - 5,584sf main level
  - 4,806sf lower level
  - 778sf mezzanine
- Price: \$1,900,000
- Lease Rate: Negotiable
- Built: 1997
- Land Size: 1.14 Acres