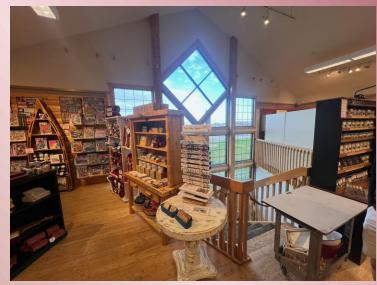

#### The Woods

15825 95th Ave N

Maple Grove, MN 55369

- Total Building Square Feet: 11,168sf
  - 5,584sf main level
  - 4,806sf lower level
  - 778sf mezzanine
- Price: \$1,900,000
- Lease Rate: Negotiable
- Built: 1997
- Land Size: 1.14 Acres



- Visibility to:
  - 119,164 Vehicles/Day on I-94
  - 13,131 Vehicles/Day on exit ramp
  - 4,900 Vehicles/Day on Upland Road
- Perfect for drive-thru retail, bank, daycare, fast food, medical or dental
- 35 stall parking lot resurfaced in 2022 with 8 future parking stalls

Ross Hedlund, CCIM, MBA 763-913-1689 ROSS.HEDLUND@TRADITION-CRE.COM Hunter Williamson 952-270-9599 HUNTER.WILLIAMSON@TRADITION-CRE.COM Dean Williamson, CCIM 952-334-0758 DEAN.WILLIAMSON@TRADITION-CRE.COM

### **AERIAL**



## **PHOTOS**



Visible from I-94

# **PHOTOS**









### Zoning



Zoned: B – Business

Permitted Uses: Retail sales, personal service businesses, and essential services

Possible concepts include Retail (Drive-thru), banks, daycares, medical, dental, fast food and office.

### Site Plan



#### Floor Plan – Main Level



### Floor Plan – Lower Level



# Floor Plan – Upper Level Mezzanine