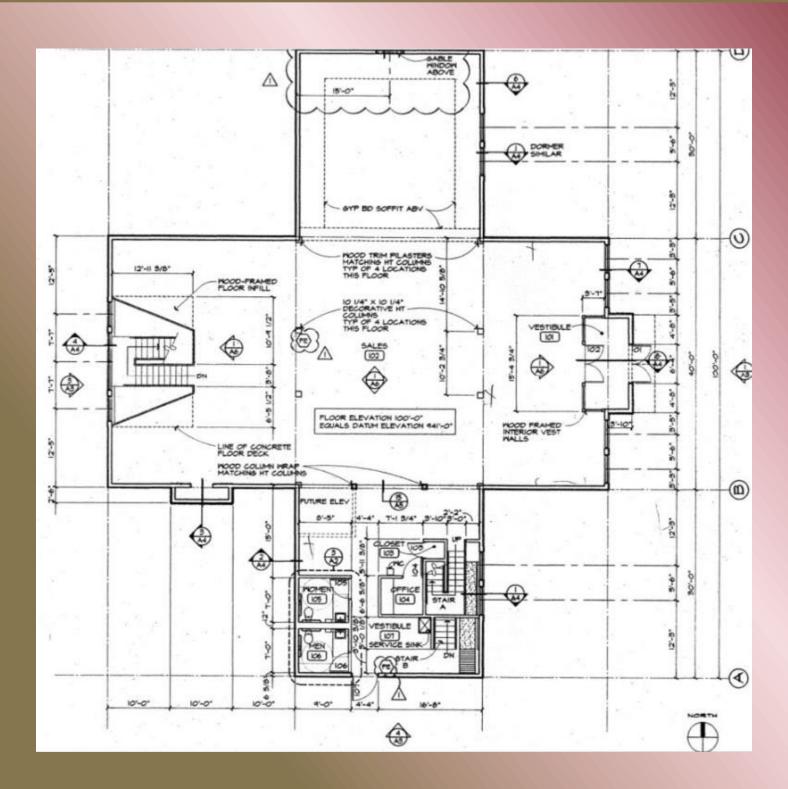

,164 Vehicles/Day on I-94
  - 13,131 Vehicles/Day on exit ramp
  - 4,900 Vehicles/Day on Upland Road
- Perfect for drive-thru retail, bank, daycare, fast food, medical or dental
- 35 stall parking lot resurfaced in 2022 with 8 future parking stalls

Ross Hedlund, CCIM, MBA 763-913-1689 ROSS.HEDLUND@TRADITION-CRE.COM Hunter Williamson 952-270-9599 HUNTER.WILLIAMSON@TRADITION-CRE.COM Dean Williamson, CCIM 952-334-0758 DEAN.WILLIAMSON@TRADITION-CRE.COM

### **AERIAL**



## **PHOTOS**



Visible from I-94

# **PHOTOS**









### Zoning



Zoned: B – Business

Permitted Uses: Retail sales, personal service businesses, and essential services

Possible concepts include Retail (Drive-thru), banks, daycares, medical, dental, fast food and office.

### Site Plan



#### Floor Plan – Main Level



### Floor Plan – Lower Level



# Floor Plan – Upper Level Mezzanine