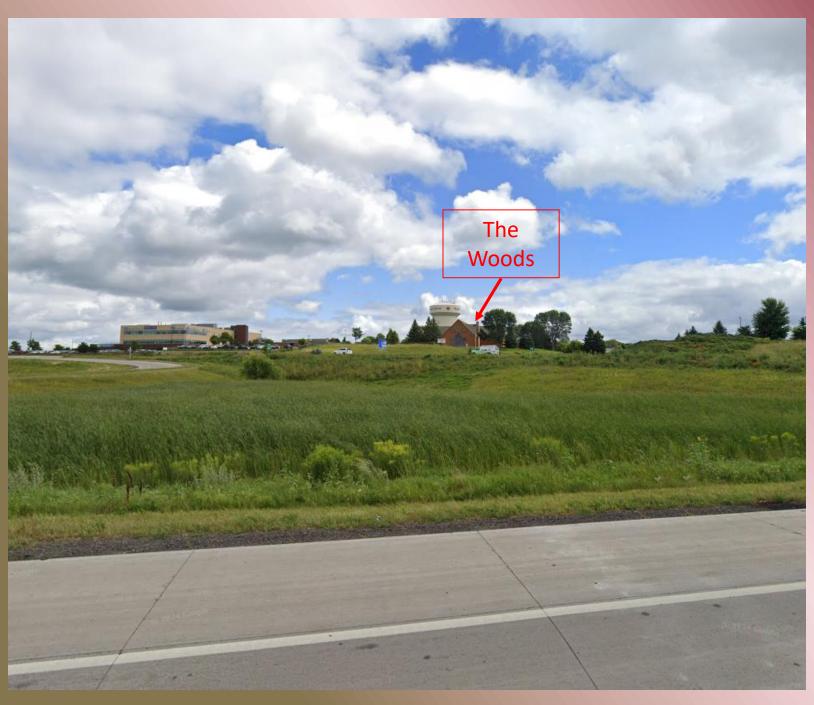

#### FOR SALE OR LEASE



#### The Woods

15825 95th Ave N

Maple Grove, MN 55369

- Total Building Square Feet: 11,168sf
  - 5,584sf main level
  - 4,806sf lower level
  - 778sf mezzanine
- Price: \$1,900,000
- Lease Rate: Negotiable
- Built: 1997
- Land Size: 1.14 Acres



- Visibility to:
  - 119,164 Vehicles/Day on I-94
  - 13,131 Vehicles/Day on exit ramp
  - 4,900 Vehicles/Day on Upland Road
- Perfect for drive-thru retail, bank, daycare, fast food, medical or dental
- 35 stall parking lot resurfaced in 2022 with 8 future parking stalls

Ross Hedlund, CCIM, MBA 763-913-1689 ROSS.HEDLUND@TRADITION-CRE.COM Hunter Williamson 952-270-9599 HUNTER.WILLIAMSON@TRADITION-CRE.COM Dean Williamson, CCIM 952-334-0758 DEAN.WILLIAMSON@TRADITION-CRE.COM

### **AERIAL**



## **PHOTOS**



Visible from I-94

# **PHOTOS**









### Zoning



Zoned: B – Business

Permitted Uses: Retail sales, personal service businesses, and essential services

Possible concepts include Retail (Drive-thru), banks, daycares, medical, dental, fast food and office.

### Site Plan



#### Floor Plan – Main Level



### Floor Plan – Lower Level



# Floor Plan – Upper Level Mezzanine