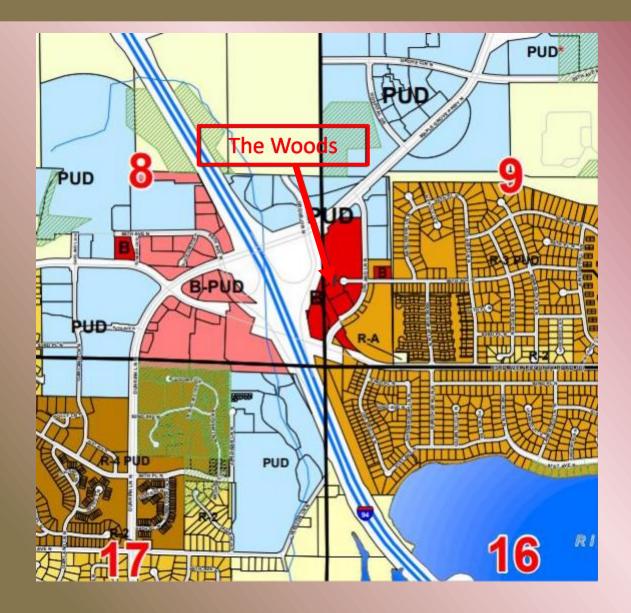

5825 95th Ave N

Maple Grove, MN 55369

- Total Building Square Feet: 11,168sf
  - 5,584sf main level
  - 4,806sf lower level
  - 778sf mezzanine
- Price: \$1,900,000
- Lease Rate: Negotiable
- Built: 1997
- Land Size: 1.14 Acres



- Visibility to:
  - 119,164 Vehicles/Day on I-94
  - 13,131 Vehicles/Day on exit ramp
  - 4,900 Vehicles/Day on Upland Road
- Perfect for drive-thru retail, bank, daycare, fast food, medical or dental
- 35 stall parking lot resurfaced in 2022 with 8 future parking stalls

Ross Hedlund, CCIM, MBA 763-913-1689 ROSS.HEDLUND@TRADITION-CRE.COM Hunter Williamson 952-270-9599 HUNTER.WILLIAMSON@TRADITION-CRE.COM Dean Williamson, CCIM 952-334-0758 DEAN.WILLIAMSON@TRADITION-CRE.COM

### **AERIAL**



## **PHOTOS**



Visible from I-94

# **PHOTOS**









### Zoning



Zoned: B – Business

Permitted Uses: Retail sales, personal service businesses, and essential services

Possible concepts include Retail (Drive-thru), banks, daycares, medical, dental, fast food and office.

### Site Plan



#### Floor Plan – Main Level



### Floor Plan – Lower Level



# Floor Plan – Upper Level Mezzanine