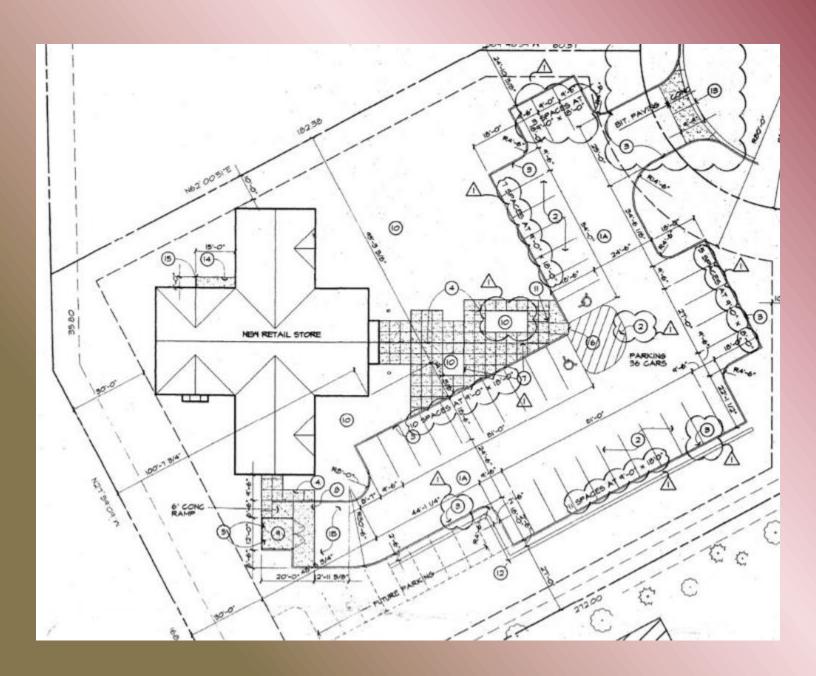

cres



- Visibility to:
  - 119,164 Vehicles/Day on I-94
  - 13,131 Vehicles/Day on exit ramp
  - 4,900 Vehicles/Day on Upland Road
- Perfect for drive-thru retail, bank, daycare, fast food, medical or dental
- 35 stall parking lot resurfaced in 2022 with 8 future parking stalls

Ross Hedlund, CCIM, MBA 763-913-1689 ROSS.HEDLUND@TRADITION-CRE.COM Hunter Williamson 952-270-9599 HUNTER.WILLIAMSON@TRADITION-CRE.COM Dean Williamson, CCIM 952-334-0758 DEAN.WILLIAMSON@TRADITION-CRE.COM

### **AERIAL**



## **PHOTOS**



Visible from I-94

# **PHOTOS**









### Zoning



Zoned: B – Business

Permitted Uses: Retail sales, personal service businesses, and essential services

Possible concepts include Retail (Drive-thru), banks, daycares, medical, dental, fast food and office.

### Site Plan



#### Floor Plan – Main Level



### Floor Plan – Lower Level



# Floor Plan – Upper Level Mezzanine