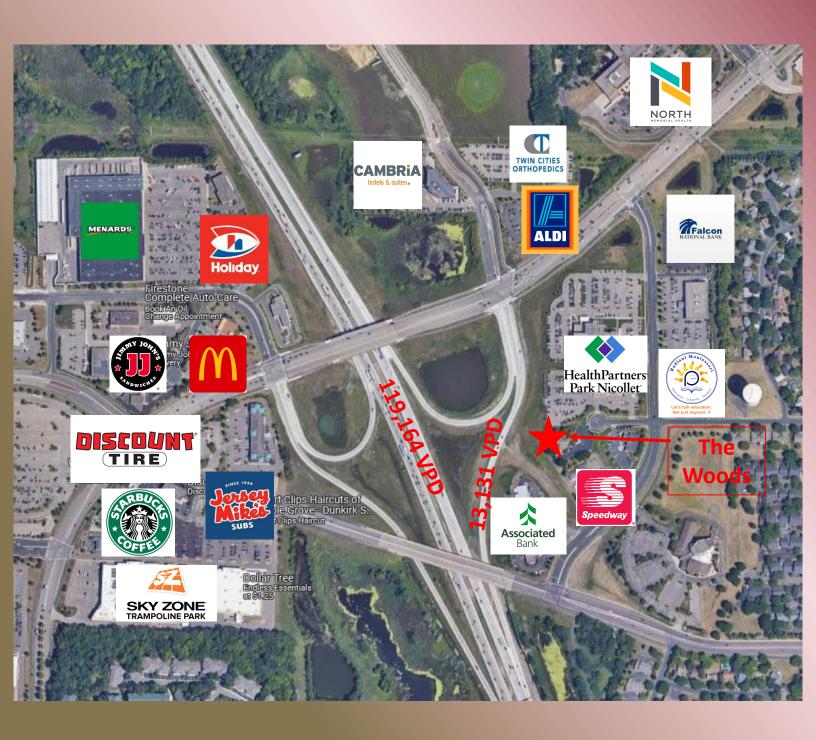

- Visibility to:
  - 119,164 Vehicles/Day on I-94
  - 13,131 Vehicles/Day on exit ramp
  - 4,900 Vehicles/Day on Upland Road
- Perfect for drive-thru retail, bank, daycare, fast food, medical or dental
- 35 stall parking lot resurfaced in 2022 with 8 future parking stalls

### **AERIAL**