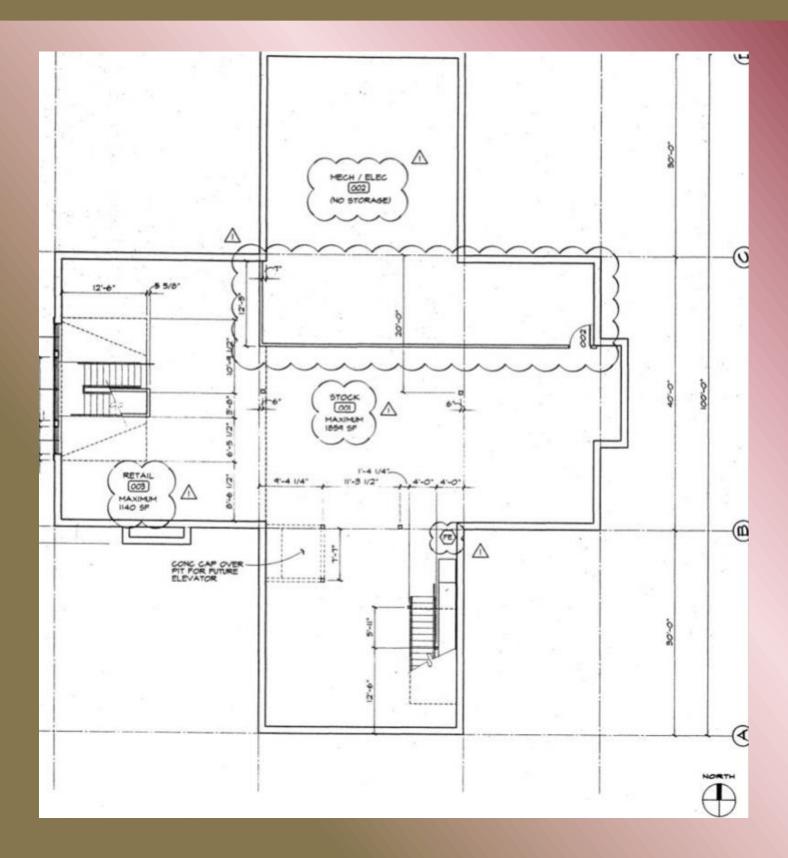

,131 Vehicles/Day on exit ramp
  - 4,900 Vehicles/Day on Upland Road
- Perfect for drive-thru retail, bank, daycare, fast food, medical or dental
- 35 stall parking lot resurfaced in 2022 with 8 future parking stalls

Ross Hedlund, CCIM, MBA 763-913-1689 ROSS.HEDLUND@TRADITION-CRE.COM Hunter Williamson 952-270-9599 HUNTER.WILLIAMSON@TRADITION-CRE.COM Dean Williamson, CCIM 952-334-0758 DEAN.WILLIAMSON@TRADITION-CRE.COM

### **AERIAL**



## **PHOTOS**



Visible from I-94

# **PHOTOS**









### Zoning



Zoned: B – Business

Permitted Uses: Retail sales, personal service businesses, and essential services

Possible concepts include Retail (Drive-thru), banks, daycares, medical, dental, fast food and office.

### Site Plan



#### Floor Plan – Main Level



### Floor Plan – Lower Level



# Floor Plan – Upper Level Mezzanine