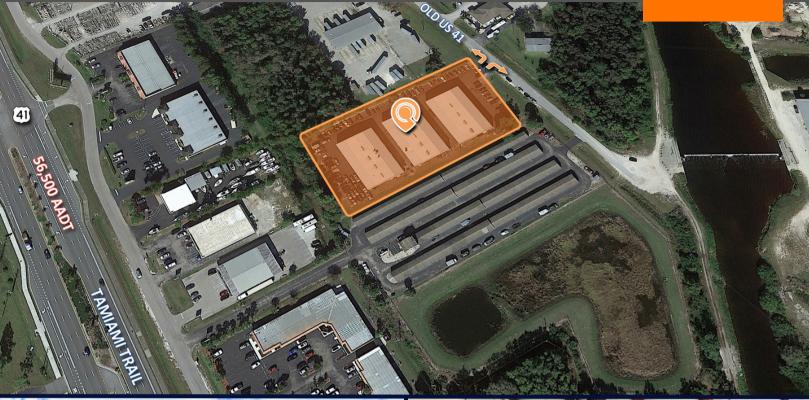

## SMALL BAY INDUSTRIAL INVESTMENT

16260-16280 Old US 41 I Fort Myers, FL 33912

**Industrial Park For Sale** 

\$5,270,570 PRICE

7% CAP RATE

30,000 SF GLA

2.15 AC SIZE

100% OCCUPIED

1985 / 2023 BUILT / REN

- Industrial park including three 10K SF buildings featuring small bay industrial units, 20' clearance, (1) roll-up door per 1,000 SF and newly renovated durable roofing.
- Centralized location with convenient access to US-41.
- The higher-than-market ceilings and favorable dock ratio makes this investment an attractive option for sustainable occupancies with small businesses.
- Click <u>HERE</u> to view drone footage.