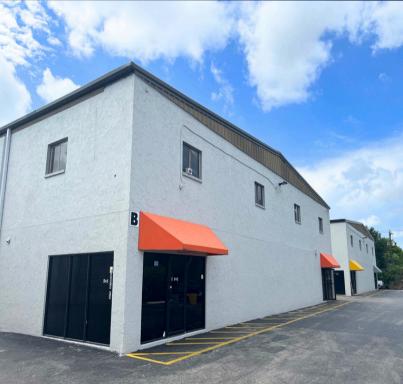

## SMALL BAY INDUSTRIAL INVESTMENT

16260-16280 Old US 41 I Fort Myers, FL 33912

**Industrial Park For Sale** 

\$5,270,570 PRICE

7% CAP RATE

30,000 SF GLA

2.15 AC SIZE

100% OCCUPIED

1985 / 2023 BUILT / REN

- Industrial park including three 10K SF buildings featuring small bay industrial units, 20' clearance, (1) roll-up door per 1,000 SF and newly renovated durable roofing.
- Centralized location with convenient access to US-41.
- The higher-than-market ceilings and favorable dock ratio makes this investment an attractive option for sustainable occupancies with small businesses.
- Click <u>HERE</u> to view drone footage.