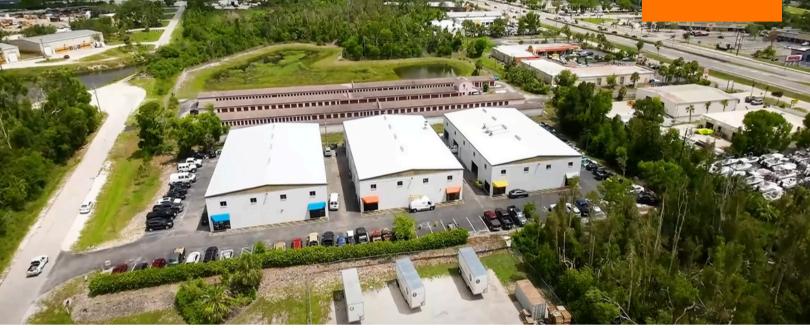

## SMALL BAY INDUSTRIAL INVESTMENT

16260-16280 Old US 41 I Fort Myers, FL 33912

**Industrial Park For Sale** 

\$5,270,570 PRICE

7% CAP RATE

30,000 SF GLA

2.15 AC SIZE

100% OCCUPIED

1985 / 2023 BUILT / REN

- Industrial park including three 10K SF buildings featuring small bay industrial units, 20' clearance, (1) roll-up door per 1,000 SF and newly renovated durable roofing.
- Centralized location with convenient access to US-41.
- The higher-than-market ceilings and favorable dock ratio makes this investment an attractive option for sustainable occupancies with small businesses.
- Click <u>HERE</u> to view drone footage.