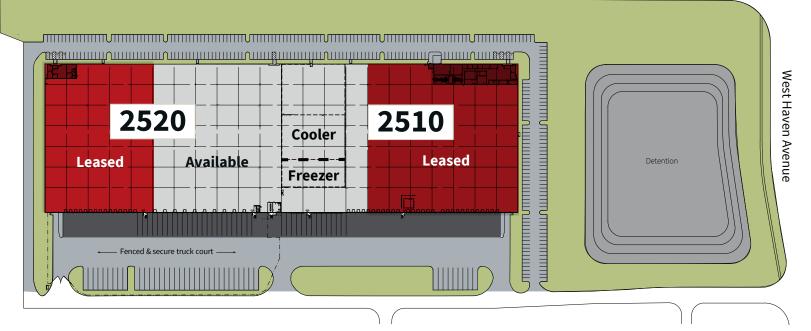

### Property Highlights

75,000 SF available January-June (*divisible*)

950 18 10

18,500 SF cooler available January-June 10,000 SF of freezer available (flex terms) (pricing not included in quoted rate)

Broker Information **Charlie Mintz** +1 847 975 7126 charlie.mintz@jll.com