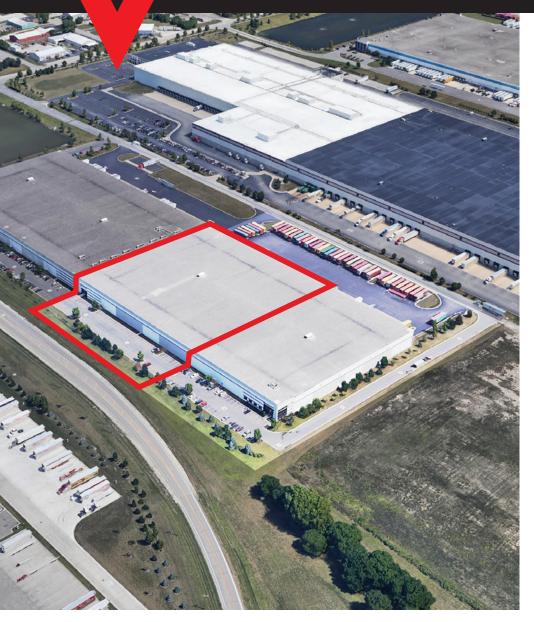

# 2520 West Haven Avenue

Cherry Hill Business Park | Joliet, IL Short-term warehouse space

## 2520 West Haven Avenue Cherry Hill Business Park Joliet, IL