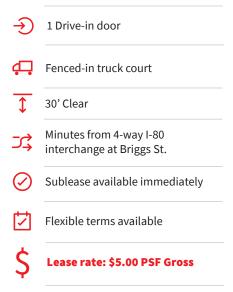

### Property Highlights

75,000 SF available January-June (*divisible*)

950 18 10

18,500 SF cooler available January-June 10,000 SF of freezer available (flex terms) (pricing not included in quoted rate)

Broker Information **Charlie Mintz** +1 847 975 7126 charlie.mintz@jll.com