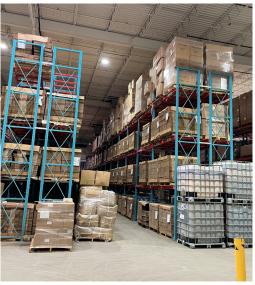

## PARTIALLY RACKED WAREHOUSE 600 GLEN COURT MOORESTOWN, NJ 08057

Racking is currently in place as shown on floorplan It can be removed or sold Racks are 4 - 5 bays high

FOR MORE INFORMATION

**Scott Mertz, SIOR** (([])) +1 856 802 6529