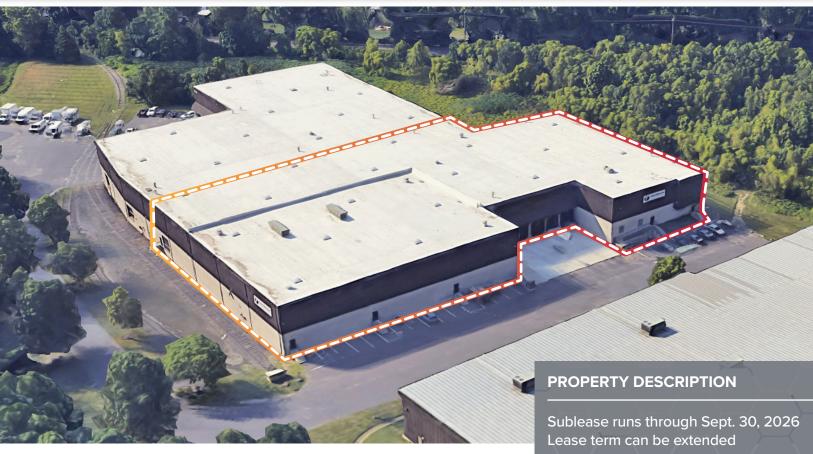

## **PARTIALLY RACKED WAREHOUSE** 600 GLEN COURT MOORESTOWN, NJ 08057

**SUBLEASE OR LONGER** 

**INDUSTRIAL** 

51,137 SF

- 51.137± SF warehouse / distribution space within 85,337 SF building
- Racking is currently in place, but can be removed or sold
- 5 tailgates, 2 w/ levelers
- 1 drive-in 9' x 14'
- 28' clear ceiling height
- 2,600± office
- New LED lighting throughout
- Back up generator
- Minutes from Routes 38, 73, & 130
- Easy access to I-295 & NJ Turnpike (Exit 4)

# 600 GLEN COURT MOORESTOWN, NJ 08057