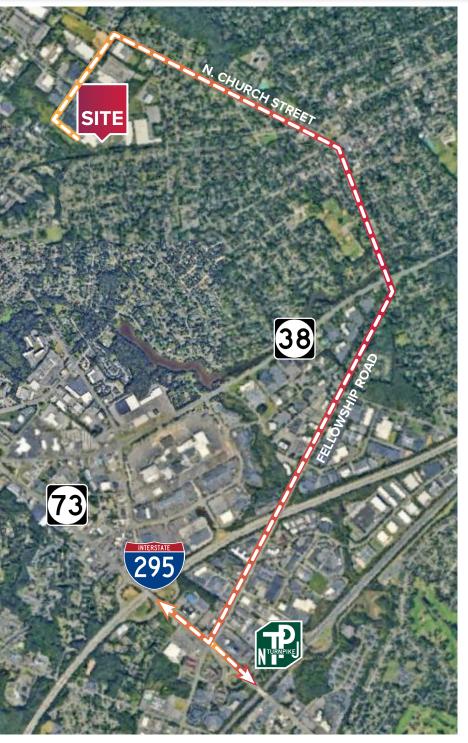

#### **KEY DISTANCES**

| ROUTE 73        | 1.5 miles | 4 mins  |
|-----------------|-----------|---------|
| ROUTE 38        | 2.3 miles | 6 mins  |
| ROUTE 130       | 3.1 miles | 6 mins  |
| I-295 (EXIT 36) | 3.6 miles | 8 mins  |
| NJ TPK (EXIT 4) | 4.3 miles | 10 mins |
| PHILADELPHIA    | 12 miles  | 22 mins |
|                 |           |         |