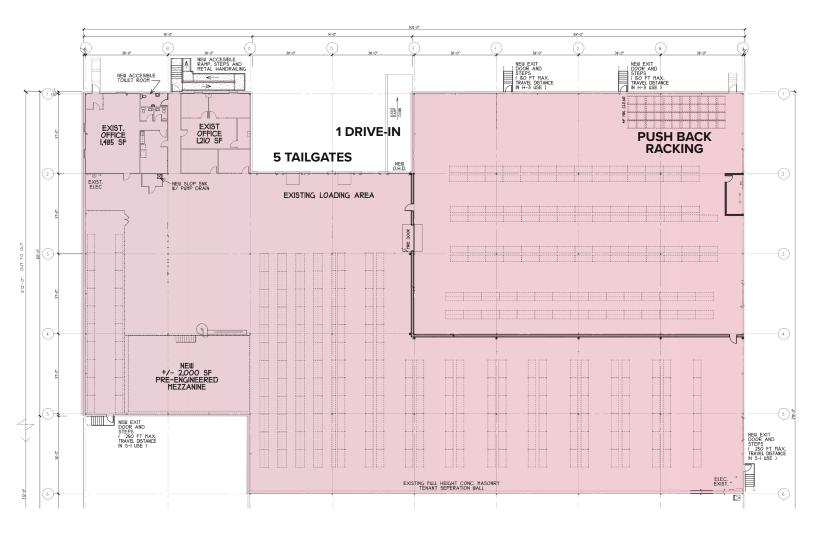

## **PARTIALLY RACKED WAREHOUSE** 600 GLEN COURT MOORESTOWN, NJ 08057

**SUBLEASE OR LONGER** 

**INDUSTRIAL** 

51,137 SF

- 51.137± SF warehouse / distribution space within 85,337 SF building
- Racking is currently in place, but can be removed or sold
- 5 tailgates, 2 w/ levelers
- 1 drive-in 9' x 14'
- 28' clear ceiling height
- 2,600± office
- New LED lighting throughout
- Back up generator
- Minutes from Routes 38, 73, & 130
- Easy access to I-295 & NJ Turnpike (Exit 4)

## PARTIALLY RACKED WAREHOUSE 600 GLEN COURT MOORESTOWN, NJ 08057

Racking is currently in place as shown on floorplan It can be removed or sold Racks are 4 - 5 bays high

FOR MORE INFORMATION

**Scott Mertz, SIOR** (([])) +1 856 802 6529