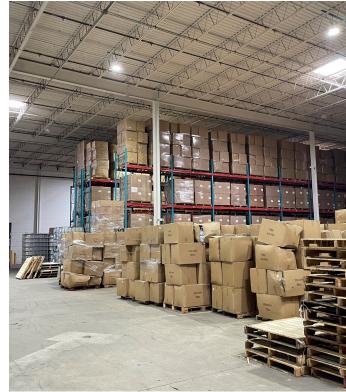

## PARTIALLY RACKED WAREHOUSE 600 GLEN COURT MOORESTOWN, NJ 08057

Racking is currently in place as shown on floorplan It can be removed or sold Racks are 4 - 5 bays high

FOR MORE INFORMATION

**Scott Mertz, SIOR** (([])) +1 856 802 6529