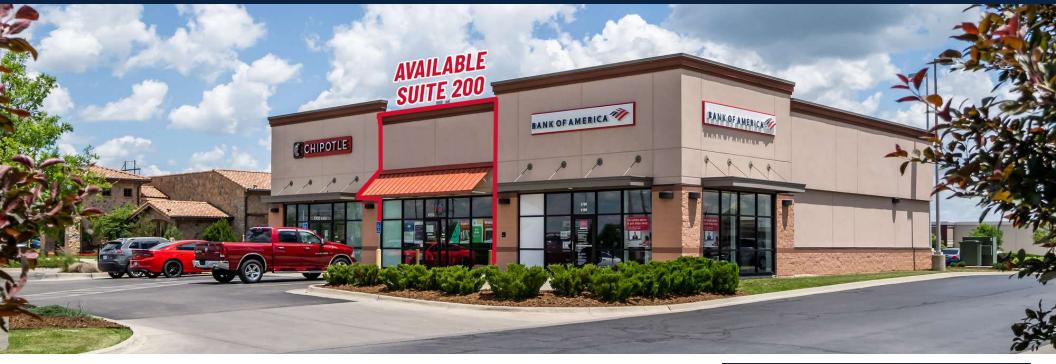

# PRIME RETAIL SPACE IN DERBY MARKETPLACE

### 1700 N. Rock Rd., Derby, KS 67037

| LEASE RATE:           | \$2,100/mo |
|-----------------------|------------|
| NNN'S:                | \$1,545/mo |
| <b>BUILDING SIZE:</b> | 5,501 SF   |
| SF AVAILABLE:         | 1,000 SF   |
| LOT SIZE:             | 1.08 Acres |
| YEAR BUILT:           | 2015       |
| SIGNAGE:              | Building   |

#### **PROPERTY HIGHLIGHTS**

- High traffic retail location located within Derby Marketplace.
- Direct access from Rock Rd.
- Excellent co-tenancy with many more regional and national tenants.
- Area neighbors include: Dillions, Target, Chipotle, Panera, TJ Maxx & many more.