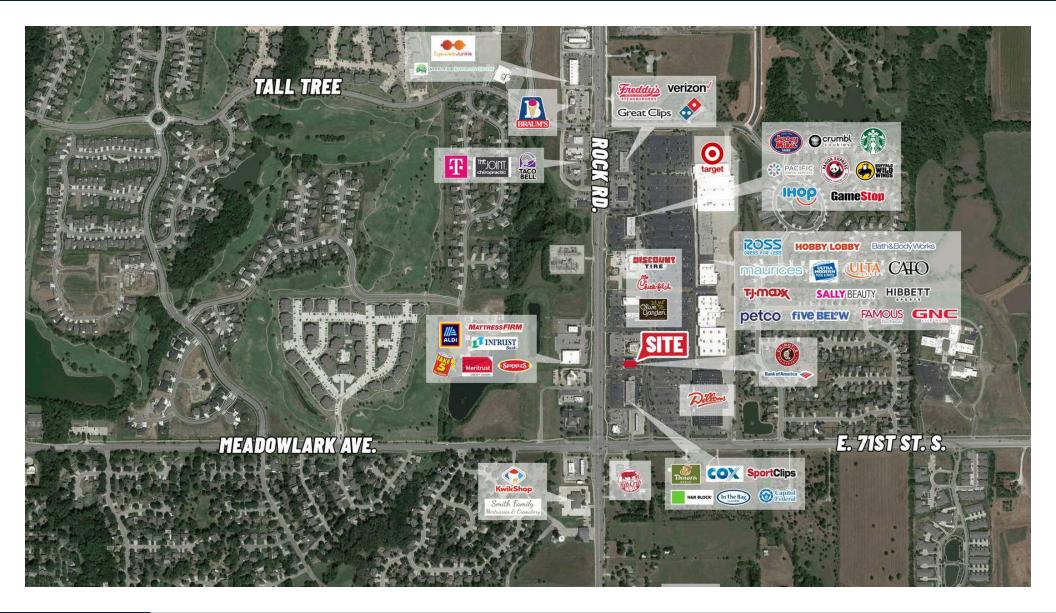

#### **PROPERTY HIGHLIGHTS**

- High traffic retail location located within Derby Marketplace.
- Direct access from Rock Rd.
- Excellent co-tenancy with many more regional and national tenants.
- Area neighbors include: Dillions, Target, Chipotle, Panera, TJ Maxx & many more.