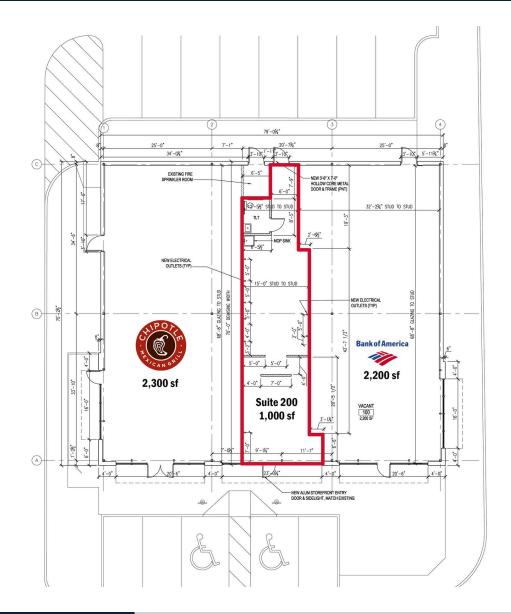

### 1700 N. Rock Rd., Derby, KS 67037

| LEASE RATE:           | \$2,100/mo |
|-----------------------|------------|
| NNN'S:                | \$1,545/mo |
| <b>BUILDING SIZE:</b> | 5,501 SF   |
| SF AVAILABLE:         | 1,000 SF   |
| LOT SIZE:             | 1.08 Acres |
| YEAR BUILT:           | 2015       |
| SIGNAGE:              | Building   |

#### **PROPERTY HIGHLIGHTS**

- High traffic retail location located within Derby Marketplace.
- Direct access from Rock Rd.
- Excellent co-tenancy with many more regional and national tenants.
- Area neighbors include: Dillions, Target, Chipotle, Panera, TJ Maxx & many more.