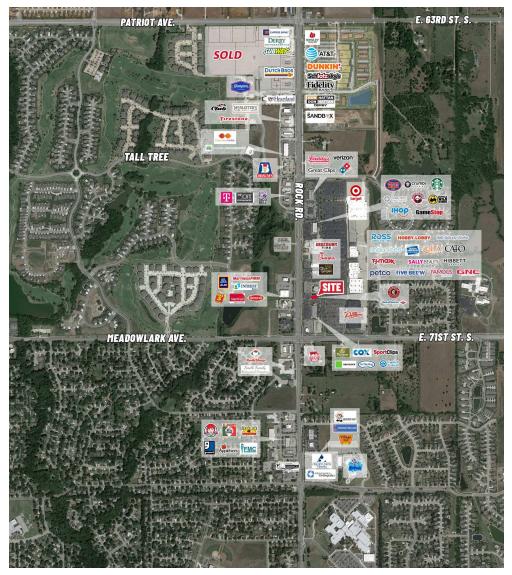

#### **PROPERTY HIGHLIGHTS**

- High traffic retail location located within Derby Marketplace.
- Direct access from Rock Rd.
- Excellent co-tenancy with many more regional and national tenants.
- Area neighbors include: Dillions, Target, Chipotle, Panera, TJ Maxx & many more.