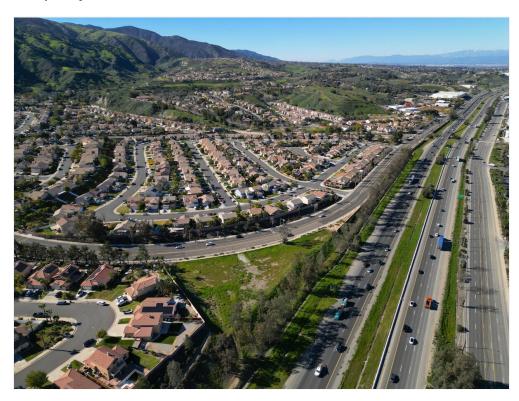

*

- FREEWAY FRONTAGE: Freeway Traffic Count 147,774
- Major Cross Streets: Weirick & Knabe Rd Corona CA
- High Deman Area
- Located close to the Dos Lagos Shopping Center & Glen Ivy
- Conveniently Located off the I-15

View the full listing here: <a href="https://www.loopnet.com/Listing/Knabe-Rd-Corona-CA/27664573/">https://www.loopnet.com/Listing/Knabe-Rd-Corona-CA/27664573/</a>

Price: Upon Request

Property Type: Land

Property Subtype: Commercial
Proposed Use: Commercial
Sale Type: Investment

Total Lot Size: 1.96 AC

No. Lots: 1

Zoning Description: SP, Corona

Knabe Rd, Corona, CA 91719

#### Location



Knabe Rd, Corona, CA 91719

### Property Photos





pic 1 pic 2

Knabe Rd, Corona, CA 91719

### Property Photos





pic 3 pic 4

Knabe Rd, Corona, CA 91719

### Property Photos





pic 5

Knabe Rd, Corona, CA 91719

### Property Photos





pic 7 pic 8

Knabe Rd, Corona, CA 91719

### Property Photos





pic 9 pic 10

Knabe Rd, Corona, CA 91719

#### Property Photos





Plat Map Building Photo

Knabe Rd, Corona, CA 91719

### Property Photos





Building Photo Building Photo

Knabe Rd, Corona, CA 91719

### Property Photos





Building Photo Building Photo

Knabe Rd, Corona, CA 91719

### Property Photos



**Building Photo** 

Knabe Rd, Corona, CA 91719



Daniel Valenzuela dvalenzuela@mgrrealestate.co m (909) 581-6603

MGR Real Estate 3800 Concours, Suite 100 Ontario, CA 91764