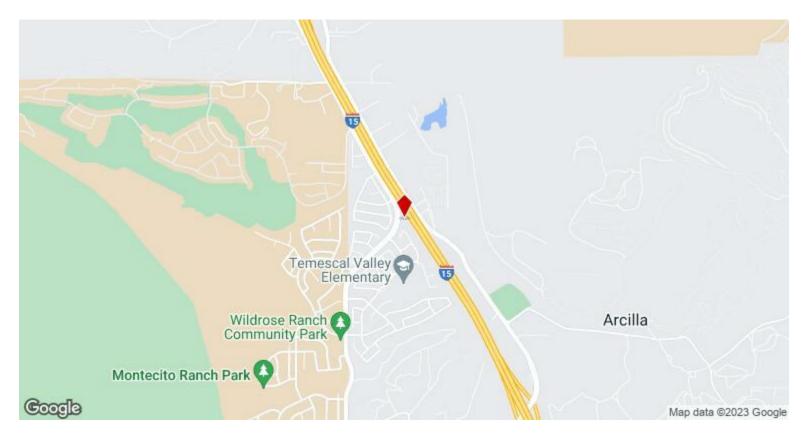

approval of any use, the use shall be subject to the most restrictive permit procedures contained in any zoning classification in which the use is listed.

#### **Price: Upon Request**

- FREEWAY FRONTAGE: Freeway Traffic Count 147,774
- Major Cross Streets: Weirick & Knabe Rd Corona CA
- High Deman Area
- Located close to the Dos Lagos Shopping Center & Glen Ivy
- Conveniently Located off the I-15

View the full listing here: <a href="https://www.loopnet.com/Listing/Knabe-Rd-Corona-CA/27664573/">https://www.loopnet.com/Listing/Knabe-Rd-Corona-CA/27664573/</a>

Price: Upon Request

Property Type: Land

Property Subtype: Commercial
Proposed Use: Commercial
Sale Type: Investment

Total Lot Size: 1.96 AC

No. Lots: 1

Zoning Description: SP, Corona

Knabe Rd, Corona, CA 91719

#### Location



Knabe Rd, Corona, CA 91719

### Property Photos





pic 1 pic 2

Knabe Rd, Corona, CA 91719

### Property Photos





pic 3 pic 4

Knabe Rd, Corona, CA 91719

### Property Photos





pic 5

Knabe Rd, Corona, CA 91719

### Property Photos





pic 7 pic 8

Knabe Rd, Corona, CA 91719

### Property Photos





pic 9 pic 10

Knabe Rd, Corona, CA 91719

#### Property Photos





Plat Map Building Photo

Knabe Rd, Corona, CA 91719

### Property Photos





Building Photo Building Photo

Knabe Rd, Corona, CA 91719

### Property Photos





Building Photo Building Photo

Knabe Rd, Corona, CA 91719

### Property Photos



**Building Photo** 

Knabe Rd, Corona, CA 91719



Daniel Valenzuela dvalenzuela@mgrrealestate.co m (909) 581-6603

MGR Real Estate 3800 Concours, Suite 100 Ontario, CA 91764