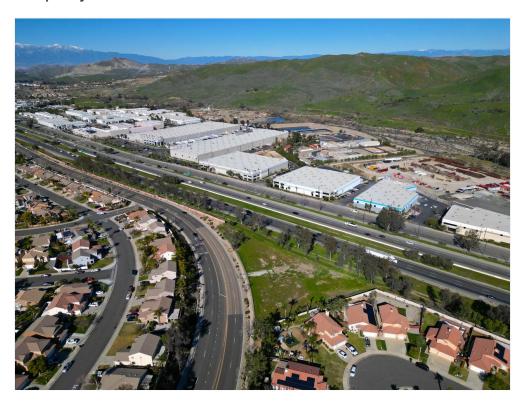

ification in which the use is listed.

#### **Price: Upon Request**

- FREEWAY FRONTAGE: Freeway Traffic Count 147,774
- Major Cross Streets: Weirick & Knabe Rd Corona CA
- High Deman Area
- Located close to the Dos Lagos Shopping Center & Glen Ivy
- Conveniently Located off the I-15

View the full listing here: <a href="https://www.loopnet.com/Listing/Knabe-Rd-Corona-CA/27664573/">https://www.loopnet.com/Listing/Knabe-Rd-Corona-CA/27664573/</a>

Price: Upon Request

Property Type: Land

Property Subtype: Commercial
Proposed Use: Commercial
Sale Type: Investment

Total Lot Size: 1.96 AC

No. Lots: 1

Zoning Description: SP, Corona

Knabe Rd, Corona, CA 91719

#### Location



Knabe Rd, Corona, CA 91719

### Property Photos





pic 1 pic 2

Knabe Rd, Corona, CA 91719

### Property Photos





pic 3 pic 4

Knabe Rd, Corona, CA 91719

### Property Photos





pic 5

Knabe Rd, Corona, CA 91719

### Property Photos





pic 7 pic 8

Knabe Rd, Corona, CA 91719

### Property Photos





pic 9 pic 10

Knabe Rd, Corona, CA 91719

#### Property Photos





Plat Map Building Photo

Knabe Rd, Corona, CA 91719

### Property Photos





Building Photo Building Photo

Knabe Rd, Corona, CA 91719

### Property Photos





Building Photo Building Photo

Knabe Rd, Corona, CA 91719

### Property Photos



**Building Photo** 

Knabe Rd, Corona, CA 91719



Daniel Valenzuela dvalenzuela@mgrrealestate.co m (909) 581-6603

MGR Real Estate 3800 Concours, Suite 100 Ontario, CA 91764