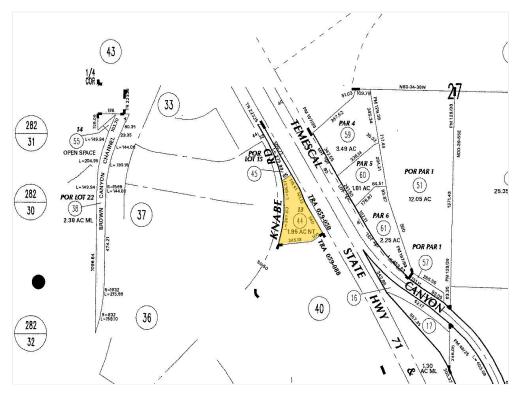

#### Property Photos

Plat Map Building Photo

Knabe Rd, Corona, CA 91719

Property Subtype: Commercial
Proposed Use: Commercial
Sale Type: Investment

Total Lot Size: 1.96 AC

No. Lots: 1

Zoning Description: SP, Corona

Knabe Rd, Corona, CA 91719