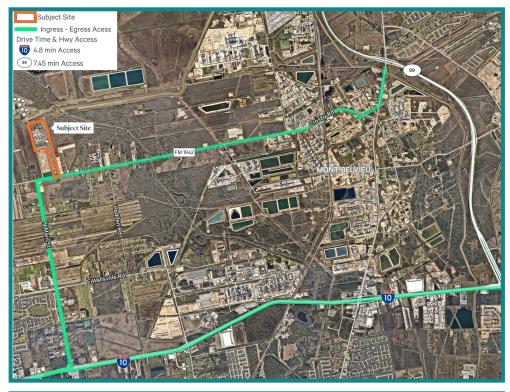

FOR SALE: ±56.64 ACRES WITH ±20,000 SF OF SHOP

## **ANDREW JEWETT SR.**

Senior Vice President +1 713 577 1735 andrew.jewett@cbre.com

## **KAYLA RIPPLE**

Transaction Manager +1 713 577 1731 kayla.ripple@cbre.com





## PROPERTY HIGHLIGHTS

- ±56.64 AC SITE
- ±20,005 SF OF IMPROVEMENT
- ±17,005 SF WAREHOUSE
- ±3,000 SF FREESTANDING OFFICE
- ±43.33 AC OF HEAVILY STABILIZED / DEVELOPED YARD
- ±13.34 AC UNDEVELOPED / DETENTION

CONTACT BROKER FOR SALE PRICE AND LEASE RATE

• UTILITIES:

**Possible Process Water Through CWA** 

- POWER: 3-PHASE / 480 V / 1,000 AMPS
- 1.823% TAX RATE



6421 FM 1942, BAYTOWN | TX 77521

## ACCESS MAP & UTILITY/PIPELINE MAPS