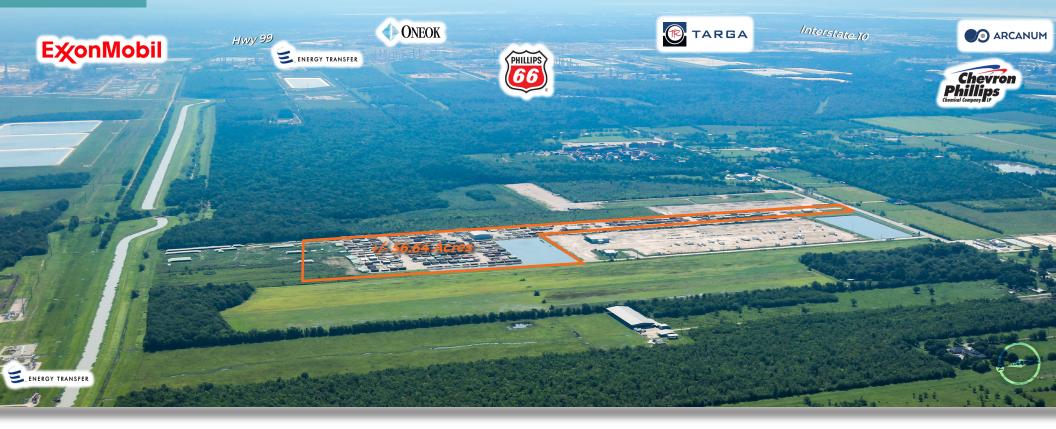

FOR SALE: ±56.64 ACRES WITH ±20,000 SF OF SHOP

## **ANDREW JEWETT SR.**

Senior Vice President +1 713 577 1735 andrew.jewett@cbre.com

## **KAYLA RIPPLE**

Transaction Manager +1 713 577 1731 kayla.ripple@cbre.com





## PROPERTY HIGHLIGHTS

- ±56.64 AC SITE
- ±20,005 SF OF IMPROVEMENT
- ±17,005 SF WAREHOUSE
- ±3,000 SF FREESTANDING OFFICE
- ±43.33 AC OF HEAVILY STABILIZED / DEVELOPED YARD
- ±13.34 AC UNDEVELOPED / DETENTION

CONTACT BROKER FOR SALE PRICE AND LEASE RATE

• UTILITIES:

**Possible Process Water Through CWA** 

- POWER: 3-PHASE / 480 V / 1,000 AMPS
- 1.823% TAX RATE



6421 FM 1942, BAYTOWN | TX 77521

## ACCESS MAP & UTILITY/PIPELINE MAPS