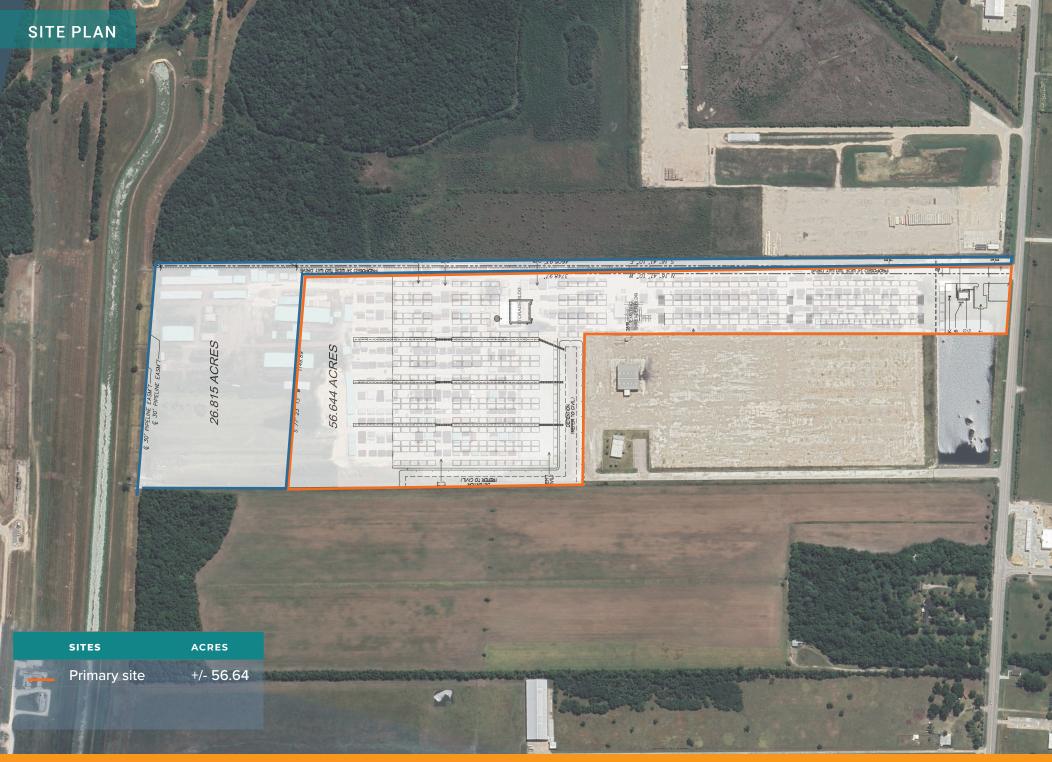

## PROPERTY HIGHLIGHTS

- ±56.64 AC SITE
- ±20,005 SF OF IMPROVEMENT
- ±17,005 SF WAREHOUSE
- ±3,000 SF FREESTANDING OFFICE
- ±43.33 AC OF HEAVILY STABILIZED / DEVELOPED YARD
- ±13.34 AC UNDEVELOPED / DETENTION