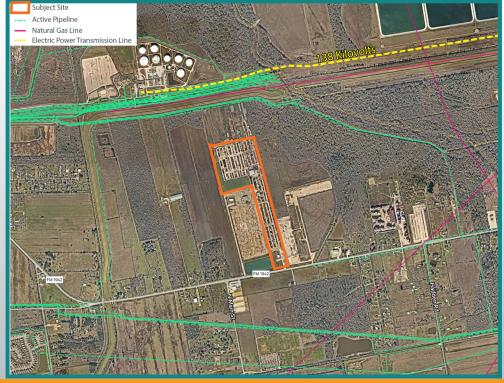

FOR SALE: ±56.64 ACRES WITH ±20,000 SF OF SHOP

## **ANDREW JEWETT SR.**

Senior Vice President +1 713 577 1735 andrew.jewett@cbre.com

## **KAYLA RIPPLE**

Transaction Manager +1 713 577 1731 kayla.ripple@cbre.com





## PROPERTY HIGHLIGHTS

- ±56.64 AC SITE
- ±20,005 SF OF IMPROVEMENT
- ±17,005 SF WAREHOUSE
- ±3,000 SF FREESTANDING OFFICE
- ±43.33 AC OF HEAVILY STABILIZED / DEVELOPED YARD
- ±13.34 AC UNDEVELOPED / DETENTION

CONTACT BROKER FOR SALE PRICE AND LEASE RATE

• UTILITIES:

**Possible Process Water Through CWA** 

- POWER: 3-PHASE / 480 V / 1,000 AMPS
- 1.823% TAX RATE



6421 FM 1942, BAYTOWN | TX 77521

## ACCESS MAP & UTILITY/PIPELINE MAPS