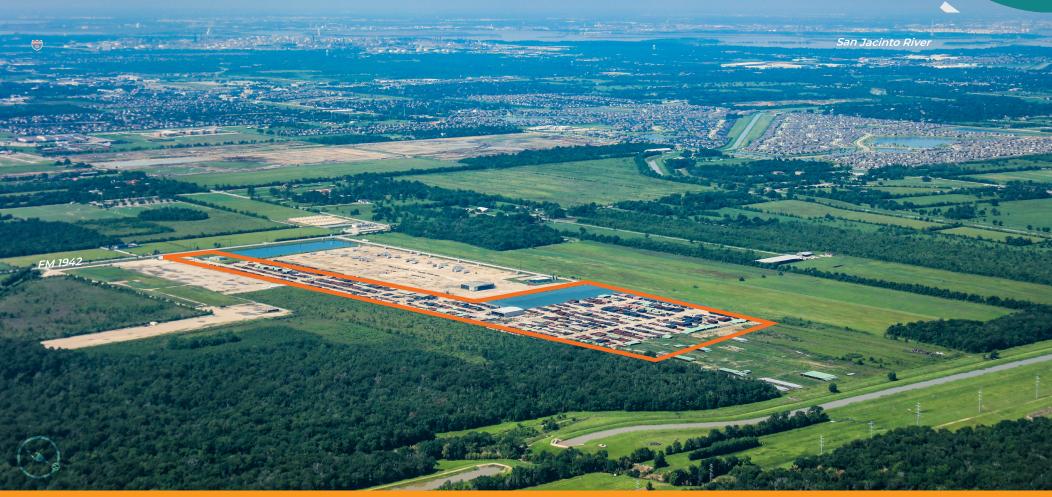

FOR SALE: ±56.64 ACRES WITH ±20,000 SF OF SHOP

## PROPERTY HIGHLIGHTS

- ±56.64 AC SITE
- ±20,005 SF OF IMPROVEMENT
- ±17,005 SF WAREHOUSE
- ±3,000 SF FREESTANDING OFFICE
- ±43.33 AC OF HEAVILY STABILIZED / DEVELOPED YARD
- ±13.34 AC UNDEVELOPED / DETENTION

CONTACT BROKER FOR SALE PRICE AND LEASE RATE

• UTILITIES:

**Possible Process Water Through CWA** 

- POWER: 3-PHASE / 480 V / 1,000 AMPS
- 1.823% TAX RATE

6421 FM 1942, BAYTOWN | TX 77521