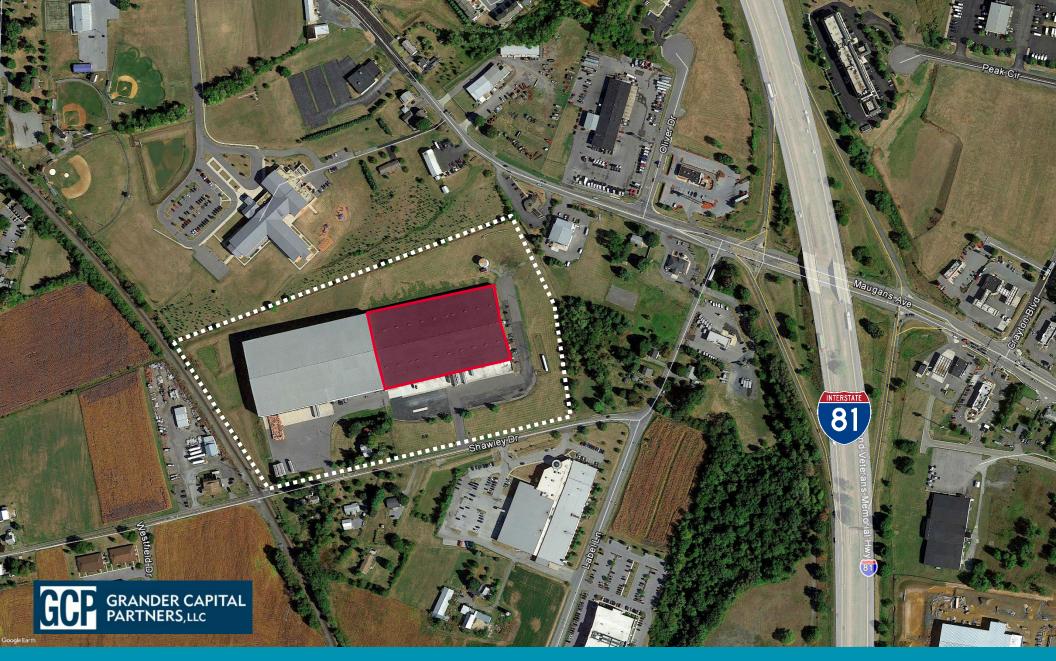

## PROPERTY **HIGHLIGHTS**

Fully fenced industrial warehouse with ample parking conveniently located in Hagerstown with excellent access to the Mid-Atlantic Market.

Available: 150,000 SF

Acreage: 22.73 Acres

Office: 3,750 SF

Clear Height: 22'

Loading: 20 docks

1 drive-in

Sprinkler: Wet

Outside Storage: Outside storage and/or trailer

parking available

Zoning: HI-I

Location: Immediate Access to I-81