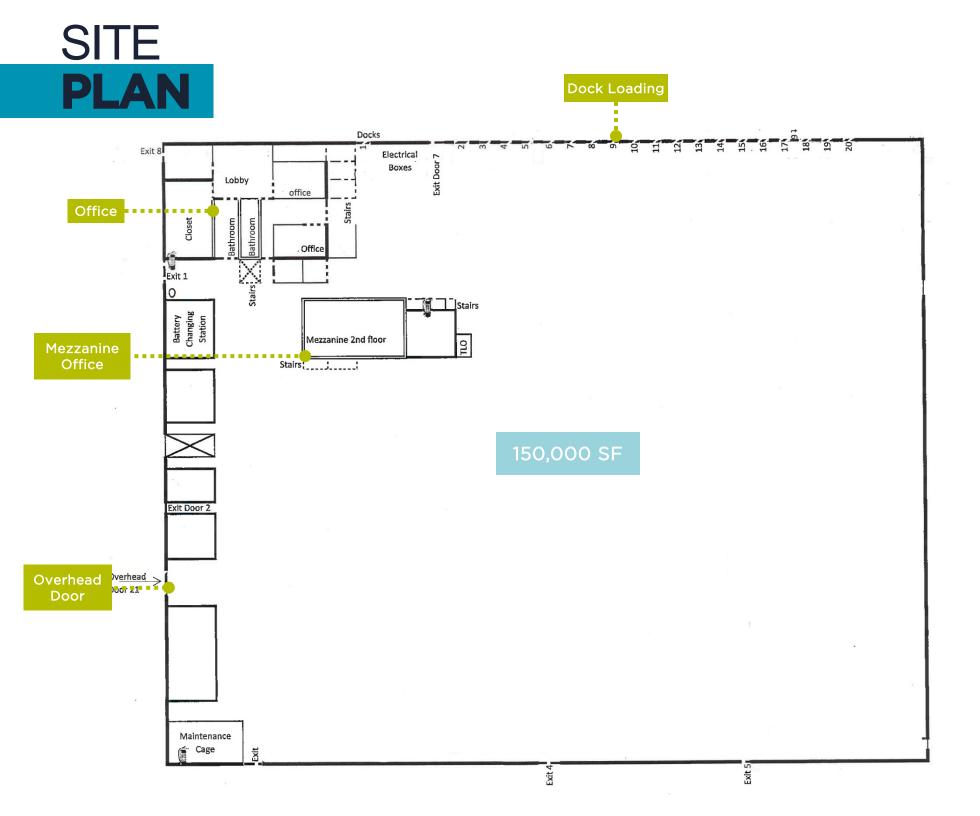

## PROPERTY **HIGHLIGHTS**

Fully fenced industrial warehouse with ample parking conveniently located in Hagerstown with excellent access to the Mid-Atlantic Market.

Available: 150,000 SF

Acreage: 22.73 Acres

Office: 3,750 SF

Clear Height: 22'

Loading: 20 docks

1 drive-in

Sprinkler: Wet

Outside Storage: Outside storage and/or trailer

parking available

Zoning: HI-I