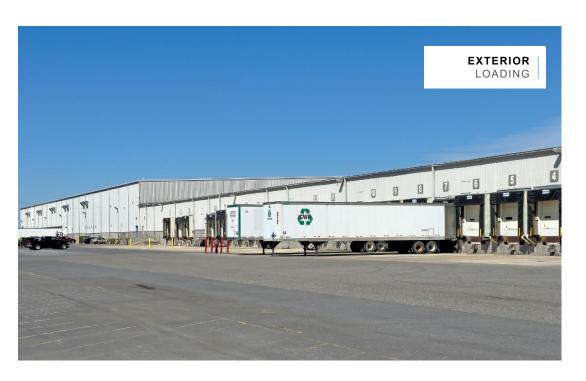

Office: 3,750 SF

Clear Height: 22'

Loading: 20 docks

1 drive-in

Sprinkler: Wet

Outside Storage: Outside storage and/or trailer

parking available

Zoning: HI-I