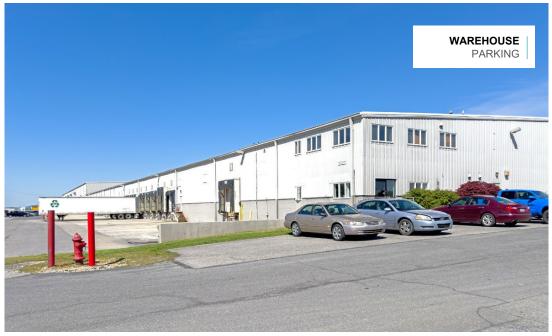

## PROPERTY **HIGHLIGHTS**

Fully fenced industrial warehouse with ample parking conveniently located in Hagerstown with excellent access to the Mid-Atlantic Market.

Available: 150,000 SF

Acreage: 22.73 Acres