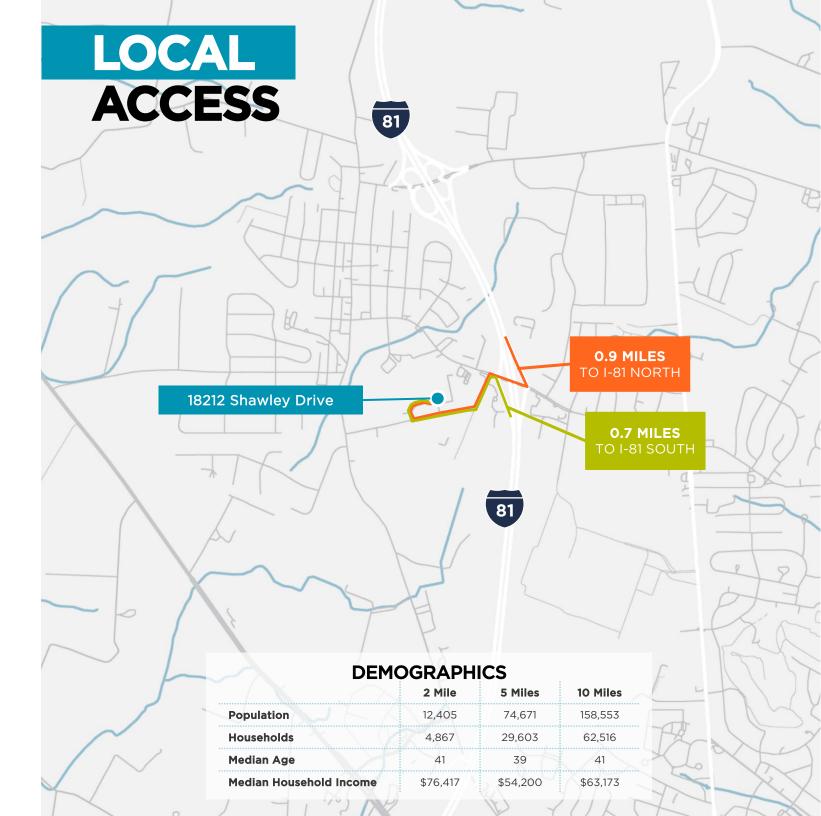

FOR LEASE
18212 Shawley Drive, Hagerstown, MD

**150,000 SF**Available



**David Dannenfelser** | Managing Director +1 410 347 1147 david.dannenfelser@cushwake.com **Tyler Boykin** | Managing Director +1 410 864 3560 tyler.boykin@cushwake.com **John Boote** | Managing Director +1 410 347 7567 john.boote@cushwake.com



**72 MILES** TO HARRISBURG, PA

**77 MILES** WASHINGTON, DC

82 MILES
TO BALTIMORE

176 MILES PHILADELPHIA, PA

238 MILES NEW YORK, NY



## PROPERTY **HIGHLIGHTS**

Fully fenced industrial warehouse with ample parking conveniently located in Hagerstown with excellent access to the Mid-Atlantic Market.

Available: 150,000 SF

Acreage: 22.73 Acres

Office: 3,750 SF

Clear Height: 22'

Loading: 20 docks

1 drive-in

Sprinkler: Wet

Outside Storage: Outside storage and/or trailer

parking available

Zoning: HI-I

Location: Immediate Access to I-81