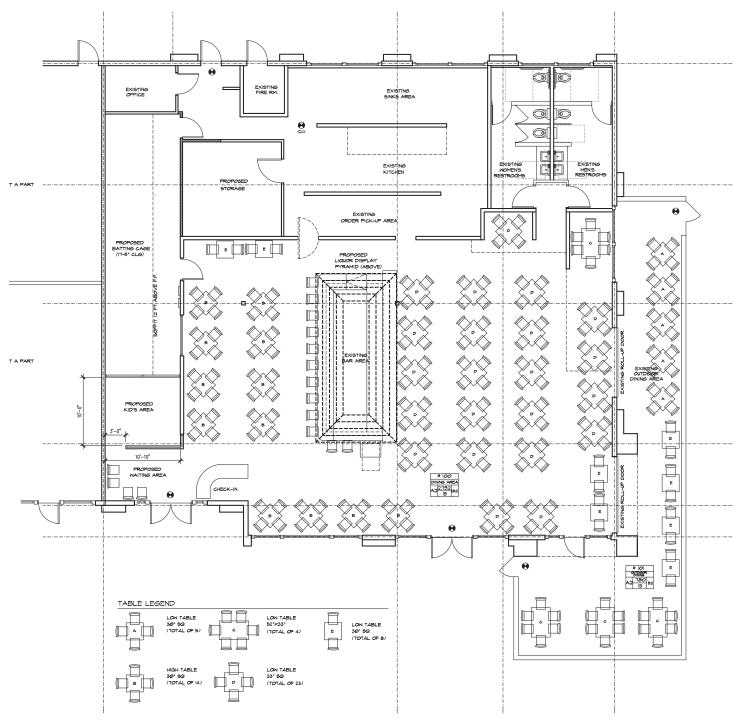

| Domino's                                  | 1,477   |
| 2130  |                                           |         |
| 101   | Mandarin Beijing                          | 1,786   |
| 102   | Los Panchos                               | 1,786   |
| 104   | RESTAURANT SPACE AVAILABLE<br>(DIVISIBLE) | 5,109 - |
| 2160  |                                           |         |

| Wells Fargo | 4,500 |
|-------------|-------|
| 9           |       |

# EASTLAKEPARKWAY IN-N-OUT VONS THE MARKETPLACE AT WINDINGWALK

3840 SF PATIO

2130

101 102

WATER FEATURE

RESTAURANT SPACE AVAILABLE (DIVISIBLE)

PATIO

103 104

1.0

2110

**Denny's** 

PATIO

BIRCH ROAD

2160

43 Townhouses (Existing)

101

1745

0

101

DISCOVERY FALLS DRIVE

EXISTING RESIDENTIAL

EXISTING RESIDENTIAL

N

### **FLOOR PLAN**



### **BUILDING9**



THE MARKETPLACE AT WINDINGWALK















### FOR LEASING INFORMATION

STEWART KEITH 858.875.4669 skeith@flockeavoyer.com CA DRE No.: 01106365

PLAC

ET

### AVAILABLE

\*All information regarding this property is deemed to be reliable, however, no representation, guarantee or warranty is made to the accuracy thereof and is submitted subject to errors, omissions, change of price or withdrawal without notice.

\*Figures and statements appearing on this form represent our best knowledge and belief based on information gathered regarding the above property. This analysis is to be taken, therefore, as an estimate and not as a guarantee or warranty. Information contained herein is subject to independent verification and no liability for errors or omissions is assumed.