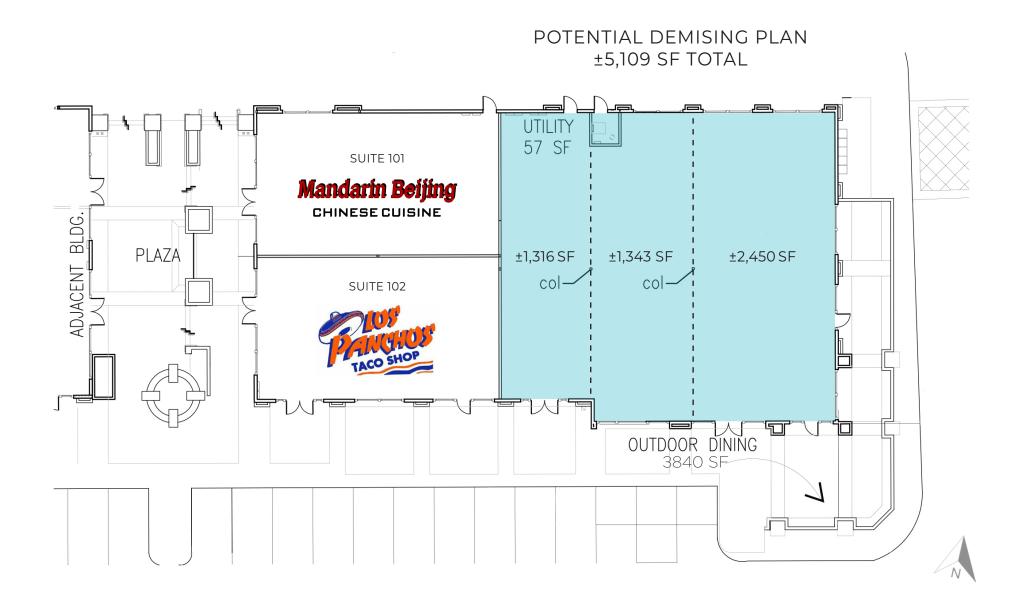

### SITE PLAN

| SUITE | TENANT                                    | SF      |
|-------|-------------------------------------------|---------|
| 1725  |                                           |         |
|       | In-N-Out                                  | 3,265   |
| 1735  |                                           |         |
|       | Bank of America                           | 4,500   |
| 1741  |                                           |         |
| 101   | Otay Ranch Eyeworks                       | 1,691   |
| 102   | Postal Annex                              | 1,283   |
| 104   | Cal Coast Credit Union                    | 2,578   |
| 105   | Nekter                                    | 1,274   |
| 106   | Sally Beauty Supply                       | 1,290   |
| 107   | Pedatrics in Paradise                     | 2,074   |
| 1745  |                                           |         |
| 101   | Moose's Barbershop                        | 1,503   |
| 102   | Millenia Dental                           | 1,493   |
| 103   | Windwalk Cleaners                         | 1,257   |
| 104   | Vons                                      | 56,042  |
| 105   | Massage Eden                              | 1,377   |
| 106   | Stretch Lab                               | 1,241   |
| 107   | Sassy Nails                               | 1,032   |
| 2110  |                                           |         |
| 101   | Denny's                                   | 4,933   |
| 103   | Happy Lemon                               | 1,117   |
| 104   | Kaiyo Sushi                               | 1,118   |
| 105   | Domino's                                  | 1,477   |
| 2130  |                                           |         |
| 101   | Mandarin Beijing                          | 1,786   |
| 102   | Los Panchos                               | 1,786   |
| 104   | RESTAURANT SPACE AVAILABLE<br>(DIVISIBLE) | 5,109 - |
| 2160  |                                           |         |