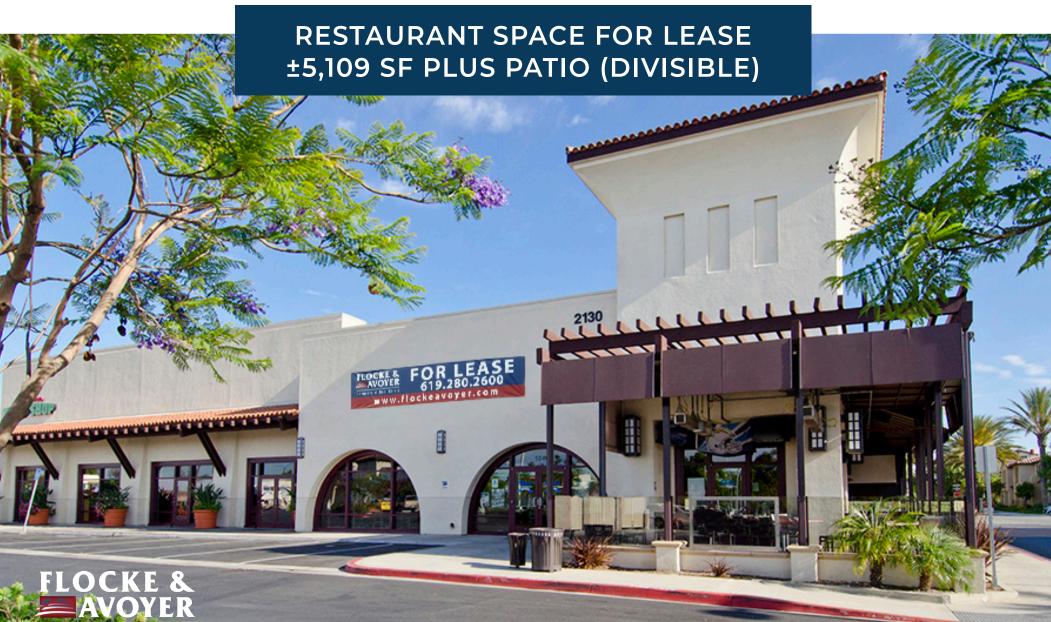

### THE MARKETPLACE AT WINDINGWALK

2110-2160 BIRCH ROAD & 1725-1745 EASTLAKE PARKWAY CHULA VISTA, CA 91915

#### ·······PROPERTY DESCRIPTION ·······

The Marketplace at Windingwalk is the dominant daily needs center serving the southern portion of the Otay Ranch master plan, which is proposed to add ±17,000 residential units at build out.

### SITE PLAN

| SUITE | TENANT                                    | SF      |
|-------|-------------------------------------------|---------|
| 1725  |                                           |         |
|       | In-N-Out                                  | 3,265   |
| 1735  |                                           |         |
|       | Bank of America                           | 4,500   |
| 1741  |                                           |         |
| 101   | Otay Ranch Eyeworks                       | 1,691   |
| 102   | Postal Annex                              | 1,283   |
| 104   | Cal Coast Credit Union                    | 2,578   |
| 105   | Nekter                                    | 1,274   |
| 106   | Sally Beauty Supply                       | 1,290   |
| 107   | Pedatrics in Paradise                     | 2,074   |
| 1745  |                                           |         |
| 101   | Moose's Barbershop                        | 1,503   |
| 102   | Millenia Dental                           | 1,493   |
| 103   | Windwalk Cleaners                         | 1,257   |
| 104   | Vons                                      | 56,042  |
| 105   | Massage Eden                              | 1,377   |
| 106   | Stretch Lab                               | 1,241   |
| 107   | Sassy Nails                               | 1,032   |
| 2110  |                                           |         |
| 101   | Denny's                                   | 4,933   |
| 103   | Happy Lemon                               | 1,117   |
| 104   | Kaiyo Sushi                               | 1,118   |
| 105   | Domino's                                  | 1,477   |
| 2130  |                                           |         |
| 101   | Mandarin Beijing                          | 1,786   |
| 102   | Los Panchos                               | 1,786   |
| 104   | RESTAURANT SPACE AVAILABLE<br>(DIVISIBLE) | 5,109 - |
| 2160  |                                           |         |