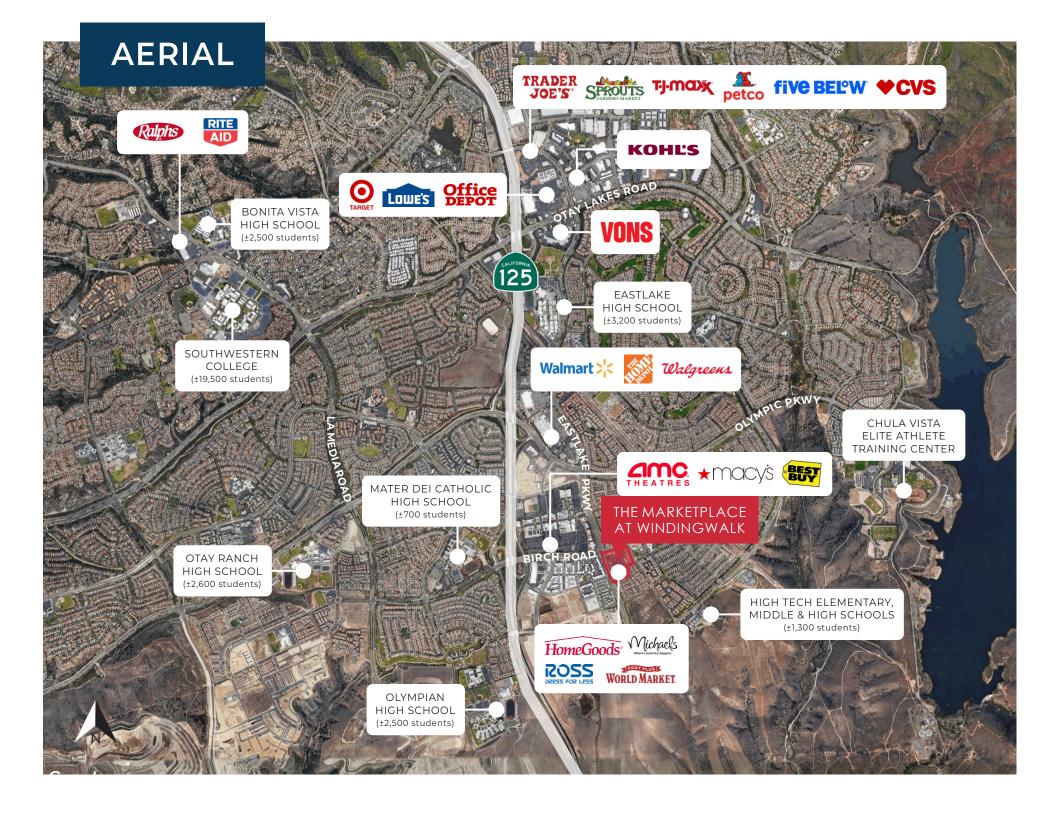

#### ·······PROPERTY DESCRIPTION ·······

The Marketplace at Windingwalk is the dominant daily needs center serving the southern portion of the Otay Ranch master plan, which is proposed to add ±17,000 residential units at build out.

The ±104,000 SF center is also well-positioned to benefit from the housing/employment growth planned for and currently underway across the street at Millenia. A new master planned community, Millenia is proposed to include up to ±2,859 residential units and up to 3.5 million SF of office, retail, hotel, civic and other non-residential uses.

The Marketplace at Windingwalk is located immediately across the street from Otay Ranch Town Center, a ±675,000 SF open air shopping mall with more than 100 shops, including Macy's, Best Buy and AMC Theatres.