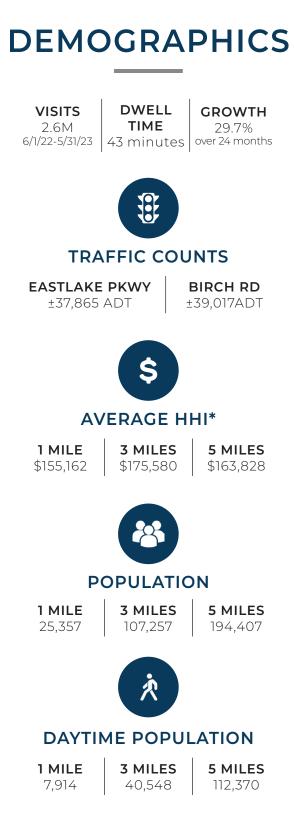

## THE MARKETPLACE AT WINDINGWALK

2110-2160 BIRCH ROAD & 1725-1745 EASTLAKE PARKWAY, CHULA VISTA, CA 91915

Commercial Real Estate 6165 GR

6165 GREENWICH DRIVE, SUITE 110 · SAN DIEGO, CA, 92122 · 619.280.2600 · WWW.FLOCKEAVOYER.COM

#### ·······PROPERTY DESCRIPTION ·······

The Marketplace at Windingwalk is the dominant daily needs center serving the southern portion of the Otay Ranch master plan, which is proposed to add ±17,000 residential units at build out.

The ±104,000 SF center is also well-positioned to benefit from the housing/employment growth planned for and currently underway across the street at Millenia. A new master planned community, Millenia is proposed to include up to ±2,859 residential units and up to 3.5 million SF of office, retail, hotel, civic and other non-residential uses.

The Marketplace at Windingwalk is located immediately across the street from Otay Ranch Town Center, a ±675,000 SF open air shopping mall with more than 100 shops, including Macy's, Best Buy and AMC Theatres.

### SITE PLAN

| SUITE | TENANT                                    | SF      |
|-------|-------------------------------------------|---------|
| 1725  |                                           |         |
|       | In-N-Out                                  | 3,265   |
| 1735  |                                           |         |
|       | Bank of America                           | 4,500   |
| 1741  |                                           |         |
| 101   | Otay Ranch Eyeworks                       | 1,691   |
| 102   | Postal Annex                              | 1,283   |
| 104   | Cal Coast Credit Union                    | 2,578   |
| 105   | Nekter                                    | 1,274   |
| 106   | Sally Beauty Supply                       | 1,290   |
| 107   | Pedatrics in Paradise                     | 2,074   |
| 1745  |                                           |         |
| 101   | Moose's Barbershop                        | 1,503   |
| 102   | Millenia Dental                           | 1,493   |
| 103   | Windwalk Cleaners                         | 1,257   |
| 104   | Vons                                      | 56,042  |
| 105   | Massage Eden                              | 1,377   |
| 106   | Stretch Lab                               | 1,241   |
| 107   | Sassy Nails                               | 1,032   |
| 2110  |                                           |         |
| 101   | Denny's                                   | 4,933   |
| 103   | Happy Lemon                               | 1,117   |
| 104   | Kaiyo Sushi                               | 1,118   |
| 105   | Domino's                                  | 1,477   |
| 2130  |                                           |         |
| 101   | Mandarin Beijing                          | 1,786   |
| 102   | Los Panchos                               | 1,786   |
| 104   | RESTAURANT SPACE AVAILABLE<br>(DIVISIBLE) | 5,109 - |
| 2160  |                                           |         |