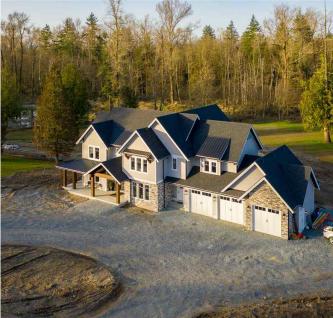

## Highlights

- ▶ 18.38-acre parcel
- ▶ 6,439 SF 5 bed, 5 bath, 2-storey house built in 2020
- Zoned RU-3 allowed uses include parking of commercial vehicles, commercial greenhouses, and other agricultural uses

### The Opportunity

The subject property is an 18.38-acre RU-3 zoned parcel with a 6,439 SF house. The house has 5 bedrooms, 5 bathrooms, gourmet kitchen, and a fully finished basement with a media room. RU-3 allows for a variety of commercial farming uses and equestrian use. The property is within the Agricultural Land Reserve.