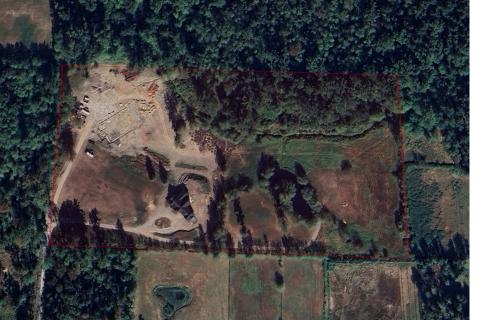

## **COURT ORDERED SALE**

18.38 Acre Estate with House Langley, BC

# 22081 8th Avenue, Langley, BC

## Highlights

- ▶ 18.38-acre parcel
- ▶ 6,439 SF 5 bed, 5 bath, 2-storey house built in 2020
- Zoned RU-3 allowed uses include parking of commercial vehicles, commercial greenhouses, and other agricultural uses

### The Opportunity

The subject property is an 18.38-acre RU-3 zoned parcel with a 6,439 SF house. The house has 5 bedrooms, 5 bathrooms, gourmet kitchen, and a fully finished basement with a media room. RU-3 allows for a variety of commercial farming uses and equestrian use. The property is within the Agricultural Land Reserve.