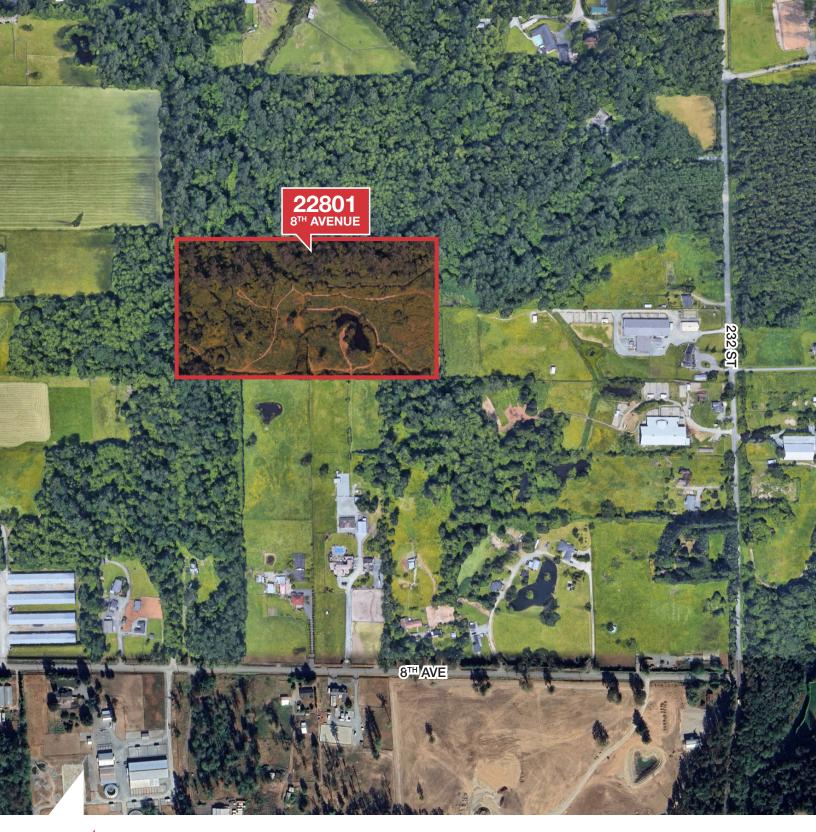

# 22801 8th Avenue Langley, BC

#### Location

The property is located on the north side of 8th Avenue, between 224th and 232nd Streets, in the Township of Langley's Campbell Valley community. The property is close to all amenities.

## **Property Details**

Civic Address 22801 8th Avenue Langley, BC V2Z 2W3

**Legal Description** Parcel "A" (Reference Plan 35296) Of Lot 2 Section 8 Whship 10 New Westminster District Plan 23355

009-224-262

Lot Size 18.38 Acres

**Zoning**RU-3 (Rural Zone)

**Property Taxes** \$15,296.35 (2024)

Price \$4,995,000

**NAI Commercial** 

1075 W Georgia St, Suite 1300 Vancouver, BC V6E 3C9 +1 604 683 7535 naicommercial.ca