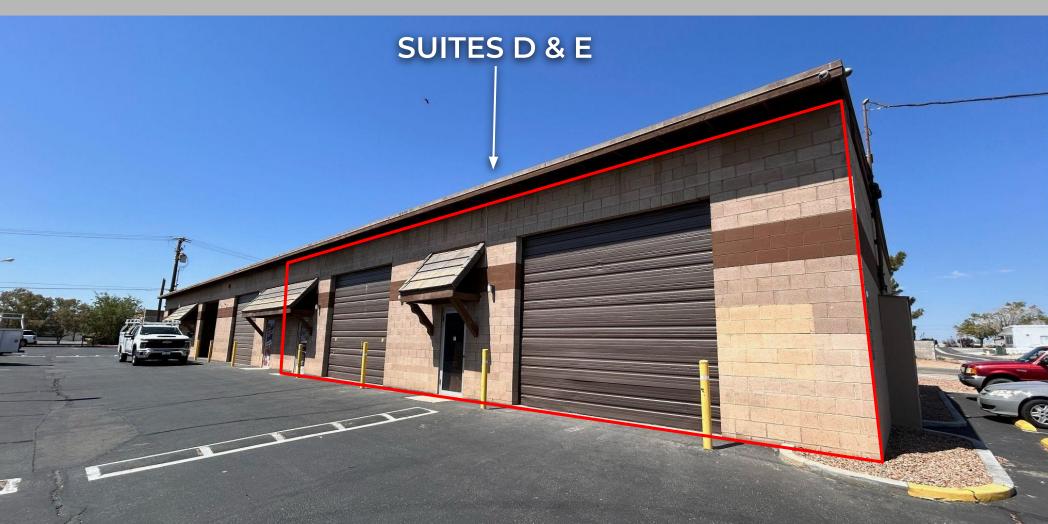

#### **ADDRESS**

15346 Bonanza Rd., #D & E, Victorville, CA 92392

#### **PROPERTY OVERVIEW**

Industrial warehouse space available for lease, surrounded by a thriving community of established local businesses. Suites D and E offer approximately ±3,175 total square feet comprised of a small office and versatile open warehouse space.

# SPACE EXTERIOR

www.kurschgroup.com