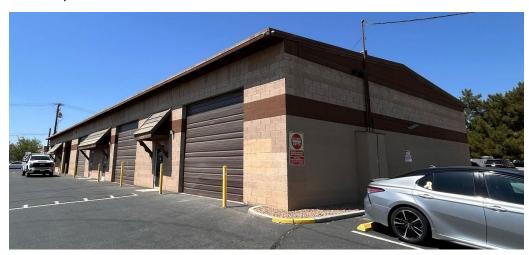

# SPACE EXTERIOR

www.kurschgroup.com

#### **PROPERTY OVERVIEW**

Industrial warehouse space available for lease, surrounded by a thriving community of established local businesses. Suites D and E offer approximately ±3,175 total square feet comprised of a small office and versatile open warehouse space.