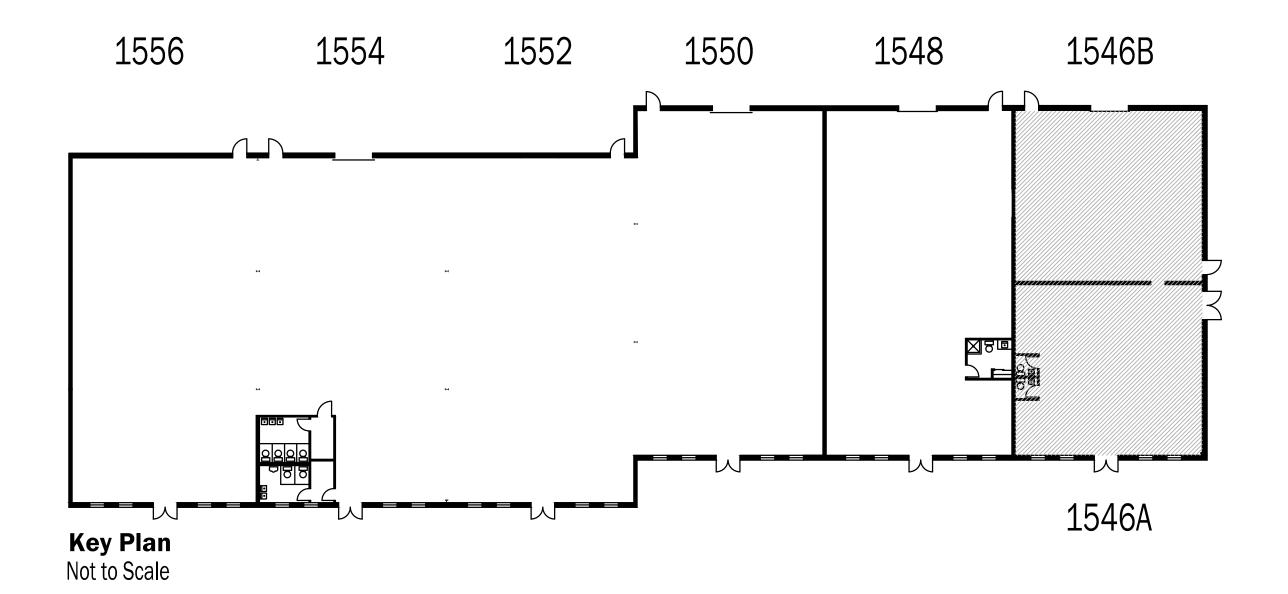

Delmar Business Campus 1546A - 1546B Delmar Dr. Folcroft, PA 19032 09/28/2023

| ARCHITECTURAL LEGEND |                                                                |  |
|----------------------|----------------------------------------------------------------|--|
| SYMBOL               | DESCRIPTION                                                    |  |
|                      | EXISTING CONSTRUCTION TO REMAIN                                |  |
|                      | INDICATES DOOR, FRAME & HARDWARE                               |  |
|                      | INDICATES DOUBLE DOOR, FRAME & HARDWARE                        |  |
|                      | INDICATES REMAINING AREAS FOR REFERENCE ONLY (NOT IN CONTRACT) |  |

| SPACE INFORMATION  |                                                                                                                                                                                                         |  |
|--------------------|---------------------------------------------------------------------------------------------------------------------------------------------------------------------------------------------------------|--|
| BAY                | DESCRIPTION                                                                                                                                                                                             |  |
|                    | BUILDING ADDRESS: DELMAR BUSINESS CAMPUS<br>1546-1556 DELMAR DR.<br>FOLCROFT, PA 19032                                                                                                                  |  |
| BAY<br>1546A-1546B | TOTAL UNIT SQUARE FOOTAGE - 3,000 OFFICE SQUARE FOOTAGE - 1,500 GAS HEAT A/C - OFFICE ONLY ELECTRIC SERVICE 120/208V 100 AMPS, 3 PHASE CEILING HEIGHT - 16'-0" OVERALL UNIT DIMENSIONS: 40'-0" x 37'-6" |  |
| (A)                | INDICATES 8' X 8' OVERHEAD DOCK DOOR WITH DRIVE-IN ACCESS - QTY. (1)                                                                                                                                    |  |