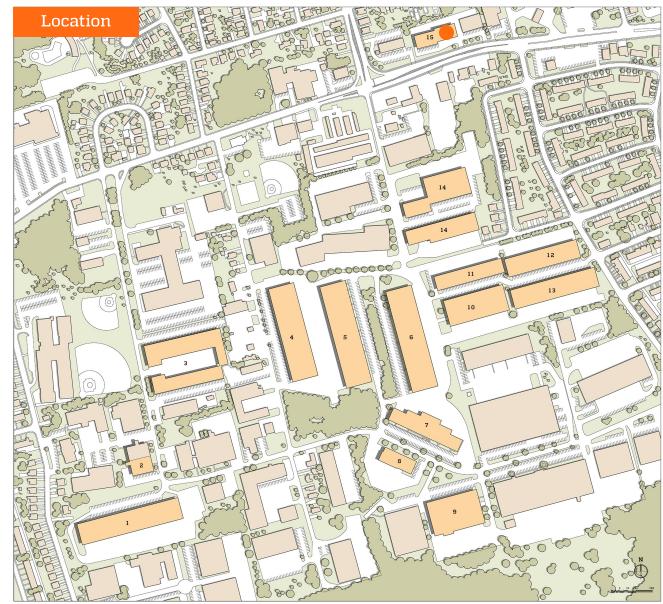

## FOLCROFT WEST BUSINESS PARK

## BUILDING LEGEND

- 1. 1000 Henderson Bulevard
  2. 930-950 Henderson Boulevard
  3. 777 Henderson Boulevard
  4. Ashland Center 1
  5. Ashland Center 2
  6. Ashland Center 3
  7. Ashland Center 3
  8. 850 Carpenters Crossing
  9. 700 Carpenters Crossing
  10. Darby Commons Essex
  11. Darby Commons Fairfax
  12. Darbey Commons Georgetown
  13. Darby Commons Hamilton
  14. Independence Court
  15. 1540-1556 Delmar Drive

112 Chesley Drive | Suite 200 | Media, PA 19063 | HENDERSONGROUPINC.COM

LOCATION MAP