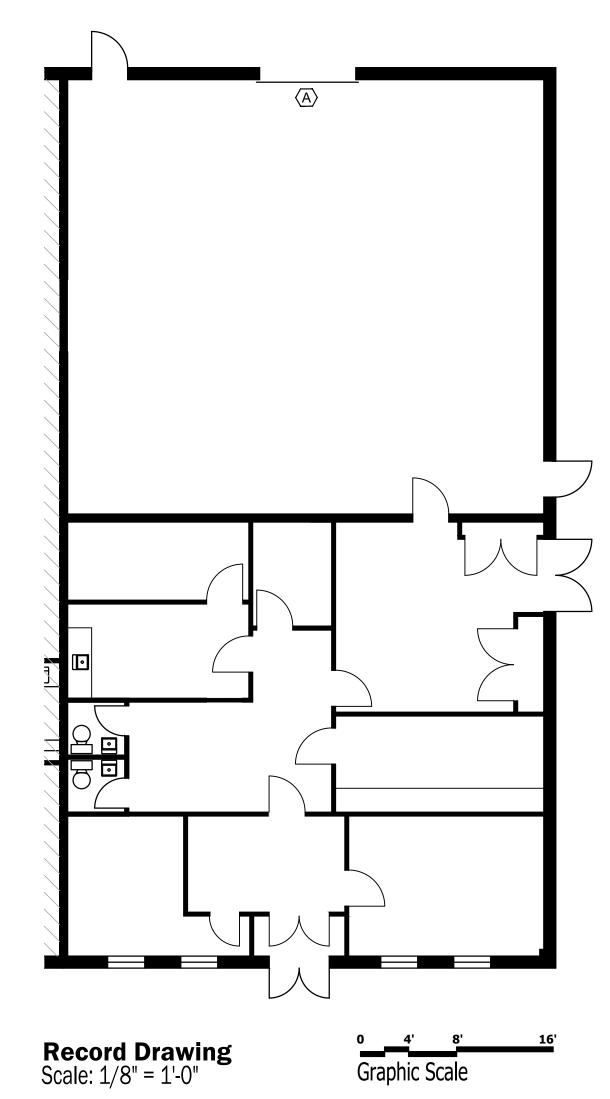

Delmar Business Campus 1546A - 1546B Delmar Dr. Folcroft, PA 19032 09/28/2023

| ARCHITECTURAL LEGEND |                                                                |  |
|----------------------|----------------------------------------------------------------|--|
| SYMBOL               | DESCRIPTION                                                    |  |
|                      | EXISTING CONSTRUCTION TO REMAIN                                |  |
|                      | INDICATES DOOR, FRAME & HARDWARE                               |  |
|                      | INDICATES DOUBLE DOOR, FRAME & HARDWARE                        |  |
|                      | INDICATES REMAINING AREAS FOR REFERENCE ONLY (NOT IN CONTRACT) |  |

| SPACE INFORMATION  |                                                                                                                                                                                                         |  |
|--------------------|---------------------------------------------------------------------------------------------------------------------------------------------------------------------------------------------------------|--|
| BAY                | DESCRIPTION                                                                                                                                                                                             |  |
|                    | BUILDING ADDRESS: DELMAR BUSINESS CAMPUS<br>1546-1556 DELMAR DR.<br>FOLCROFT, PA 19032                                                                                                                  |  |
| BAY<br>1546A-1546B | TOTAL UNIT SQUARE FOOTAGE - 3,000 OFFICE SQUARE FOOTAGE - 1,500 GAS HEAT A/C - OFFICE ONLY ELECTRIC SERVICE 120/208V 100 AMPS, 3 PHASE CEILING HEIGHT - 16'-0" OVERALL UNIT DIMENSIONS: 40'-0" x 37'-6" |  |
| (A)                | INDICATES 8' X 8' OVERHEAD DOCK DOOR WITH DRIVE-IN ACCESS - QTY. (1)                                                                                                                                    |  |