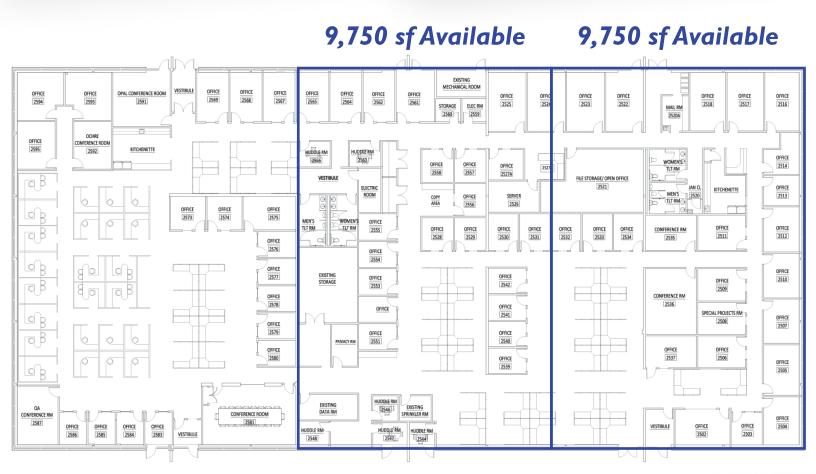

Can me demised into two similar 9,750 sf spaces.

The complex is directly off I-287 and within 6-miles of the NJ Turnpike and Garden State Parkway, and 10-miles from the New Brunswick campus of Rutgers State University.

## Proposed Demising