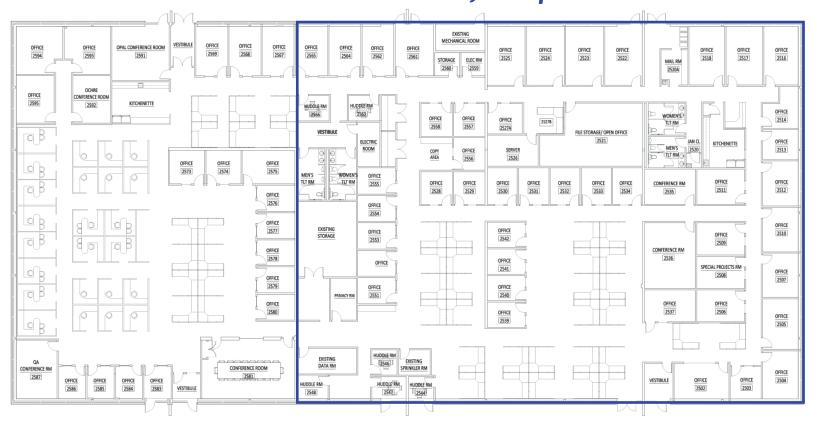

ference rooms, multiple open office spaces, a kitchenette, a server and electrical room, a service desk and IT room, a privacy room, a mail/storage/supply room, and two bathrooms.

Can me demised into two similar 9,750 sf spaces.

The complex is directly off I-287 and within 6-miles of the NJ Turnpike and Garden State Parkway, and 10-miles from the New Brunswick campus of Rutgers State University.

Middlesex Business Center is adjacent to the Hadley Center shopping center, a 540,152 sf dominant power center in the trade area, which features a complementary mix of national and local tenants.

Piscataway has advanced educational and research facilities due to the presence of Rutgers University (27,000 students) and Robert Wood Johnson Medical School.

# Floor Plan

#### 19,500 sf Available



## Proposed Demising