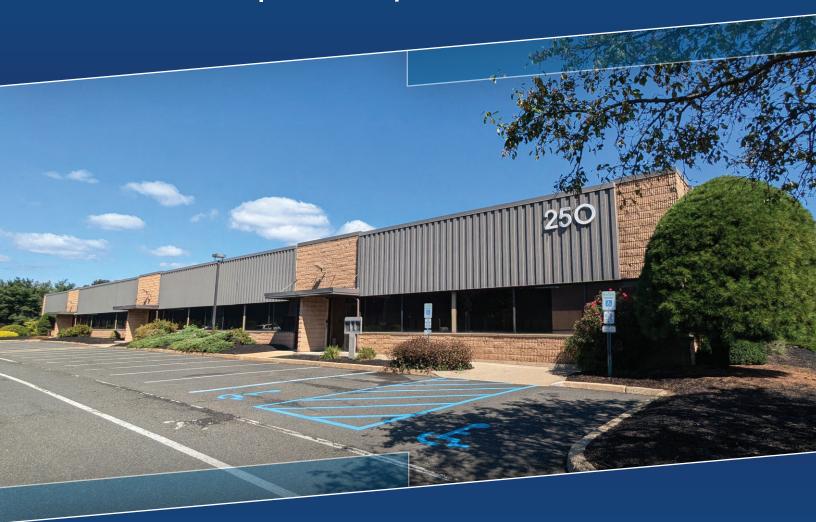

#### **250 CORPORATE COURT**

Middlesex Business Center South Plainfield, NJ

### 250 CORPORATE COURT

250 Corporate Court is part of Middlesex Business Center, which consists of an 11-building office complex and is one of the premier corporate parks in central New Jersey.

This 19,500 sq. ft. office space in South Plainfield, NJ offers a versatile layout ideal for a variety of business operations.