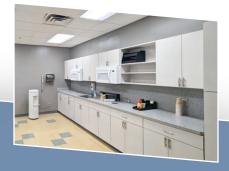

The space features a blend of cubicles and private offices, along with multiple conference rooms designed for team meetings or client presentations, a break room area, and a kitchen.

The building has ample on-site parking, operates 24/7 and has onsite staff and security.

Ceiling height: 9'/15' clear Floor loads: 225 lbs psf Electrical capacity: 1600 amps, with full building backup generator.

Space includes a vestibule, 50 private offices, 2 professional conference rooms, multiple open office spaces, a kitchenette, a server and electrical room, a service desk and IT room, a privacy room, a mail/storage/supply room, and two bathrooms.