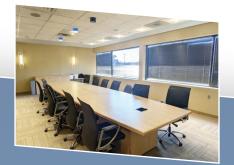

The space features a blend of cubicles and private offices, along with multiple conference rooms designed for team meetings or client presentations, a break room area, and a kitchen.

The building has ample on-site parking, operates 24/7 and has onsite staff and security.

Ceiling height: 9'/15' clear Floor loads: 225 lbs psf Electrical capacity: 1600 amps, with full building backup generator.

Space includes a vestibule, 50 private offices, 2 professional conference rooms, multiple open office spaces, a kitchenette, a server and electrical room, a service desk and IT room, a privacy room, a mail/storage/supply room, and two bathrooms.