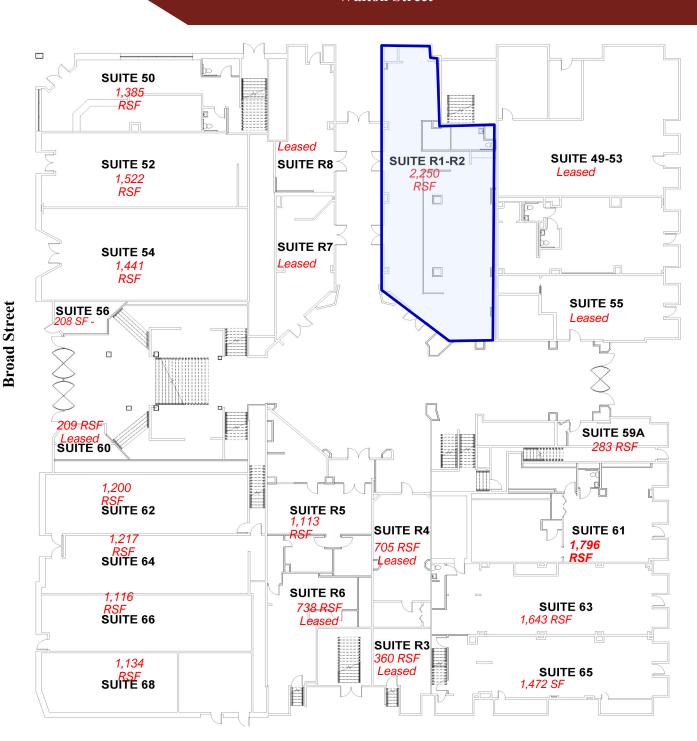

### Healey Building Retail Floor Plan

**Walton Street** 

**Poplar Street** 

#### Healey Building Suite R1-R2 2,250 RSF