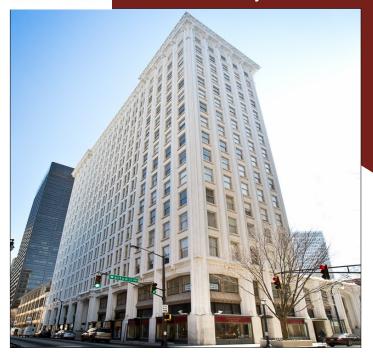

## Downtown Office / Retail Space For Lease HISTORIC HEALEY BUILDING

Bounded by Broad Street, Walton Street, Forsyth Street & Poplar Street

#### **Healey Building**

57 Forsyth St NW, Suite R1-R2 (Near the Corner of Walton Street & Forsyth Street) Atlanta, GA 30303

SIZE: 2,250 RSF RATE: Inquire OPEX: \$8.78/SF

- Street Level Exposure and Access
- Located on the Amazing Healey Building Rotunda
- Adjacent to GSU Aderhold Learning Center, Rialto Theatre & the GSU School of Music
- Located in the Heart of the Opportunity Zone. For more information go to <a href="https://www.investatlanta.com/business/bonds-incentives/opportunity-zones/">https://www.investatlanta.com/business/bonds-incentives/opportunity-zones/</a>
- Building on the National Register of Historic Places
- Numerous Restaurants Located at the Building and on Broad Street