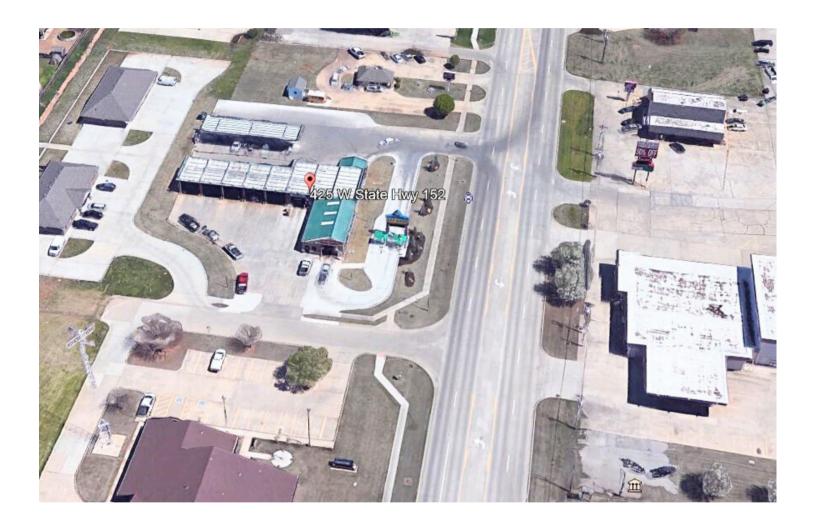

# Property Summary: 435 W State Highway 152, Mustang, OK 73064-3913

- The property at 435 W State Highway 152 in Mustang, Oklahoma, is a commercial facility previously utilized as a car wash. Constructed in 2003, the building spans 4,222 square feet and is situated on a 1.24-acre lot.
- Building Class: B
- Parking: 29 spaces
- Zoning: Commercial
- The structure includes garage doors on each end, a customer waiting area, and multiple air and electrical reels, providing versatility for various business operations.
- In August 2022, the property was sold for \$1,800,000.
- For more detailed information or inquiries about current availability, consulting local real estate listings or contacting a commercial real estate professional is recommended.

#### **PROPERTY HIGHLIGHTS**

- Prime Commercial Location High-traffic area with excellent visibility along Highway 152.
- Versatile Building Previously used as a car wash, featuring garage doors on both ends, a customer waiting area, and multiple air and electrical reels.
- Spacious Lot 1.24-acre lot providing ample space for business operations.
- Modern Facility 4,222 sq. ft. commercial building constructed in 2003.
- On-Site Parking 29 dedicated parking spaces.
- Zoning Commercial, allowing for various business uses.
- Recent Sale Sold in 2022 for \$1,800,000.