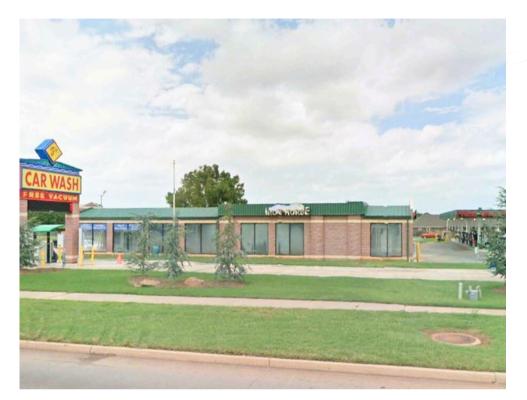

# Property Summary: 435 W State Highway 152, Mustang, OK 73064-3913

- The property at 435 W State Highway 152 in Mustang, Oklahoma, is a commercial facility previously utilized as a car wash. Constructed in 2003, the building spans 4,222 square feet and is situated on a 1.24-acre lot.
- Building Class: B
- Parking: 29 spaces
- Zoning: Commercial
- The structure includes garage doors on each end, a customer waiting area, and multiple air and electrical reels, providing versatility for various business operations.
- In August 2022, the property was sold for \$1,800,000.
- For more detailed information or inquiries about current availability, consulting local real estate listings or contacting a commercial real estate professional is recommended.

#### **PROPERTY HIGHLIGHTS**

- Prime Commercial Location High-traffic area with excellent visibility along Highway 152.
- Versatile Building Previously used as a car wash, featuring garage doors on both ends, a customer waiting area, and multiple air and electrical reels.
- Spacious Lot 1.24-acre lot providing ample space for business operations.
- Modern Facility 4,222 sq. ft. commercial building constructed in 2003.
- On-Site Parking 29 dedicated parking spaces.
- Zoning Commercial, allowing for various business uses.
- Recent Sale Sold in 2022 for \$1,800,000.