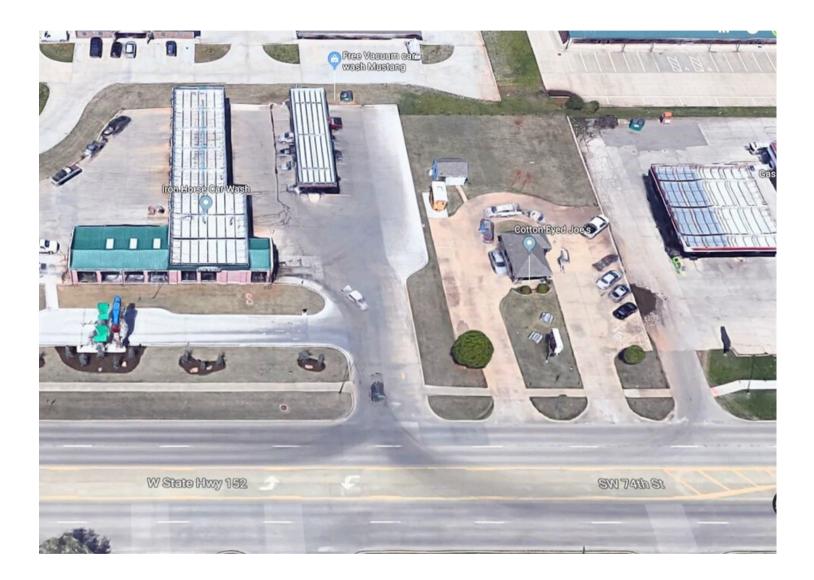

# Property Summary: 435 W State Highway 152, Mustang, OK 73064-3913

- The property at 435 W State Highway 152 in Mustang, Oklahoma, is a commercial facility previously utilized as a car wash. Constructed in 2003, the building spans 4,222 square feet and is situated on a 1.24-acre lot.
- Building Class: B
- Parking: 29 spaces
- Zoning: Commercial
- The structure includes garage doors on each end, a customer waiting area, and multiple air and electrical reels, providing versatility for various business operations.
- In August 2022, the property was sold for \$1,800,000.
- For more detailed information or inquiries about current availability, consulting local real estate listings or contacting a commercial real estate professional is recommended.

#### **PROPERTY HIGHLIGHTS**

- Prime Commercial Location High-traffic area with excellent visibility along Highway 152.
- Versatile Building Previously used as a car wash, featuring garage doors on both ends, a customer waiting area, and multiple air and electrical reels.
- Spacious Lot 1.24-acre lot providing ample space for business operations.
- Modern Facility 4,222 sq. ft. commercial building constructed in 2003.
- On-Site Parking 29 dedicated parking spaces.
- Zoning Commercial, allowing for various business uses.
- Recent Sale Sold in 2022 for \$1,800,000.