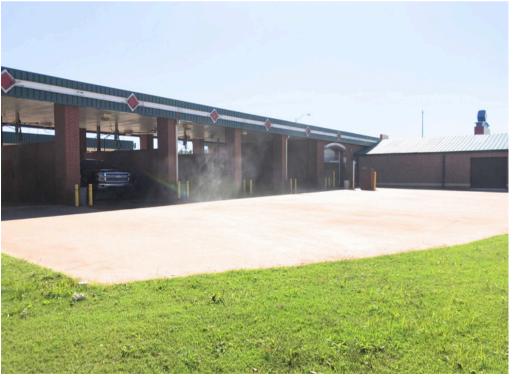

# Property Summary: 435 W State Highway 152, Mustang, OK 73064-3913

- The property at 435 W State Highway 152 in Mustang, Oklahoma, is a commercial facility previously utilized as a car wash. Constructed in 2003, the building spans 4,222 square feet and is situated on a 1.24-acre lot.
- Building Class: B
- Parking: 29 spaces
- Zoning: Commercial
- The structure includes garage doors on each end, a customer waiting area, and multiple air and electrical reels, providing versatility for various business operations.
- In August 2022, the property was sold for \$1,800,000.
- For more detailed information or inquiries about current availability, consulting local real estate listings or contacting a commercial real estate professional is recommended.

#### **PROPERTY HIGHLIGHTS**

- Prime Commercial Location High-traffic area with excellent visibility along Highway 152.
- Versatile Building Previously used as a car wash, featuring garage doors on both ends, a customer waiting area, and multiple air and electrical reels.
- Spacious Lot 1.24-acre lot providing ample space for business operations.
- Modern Facility 4,222 sq. ft. commercial building constructed in 2003.
- On-Site Parking 29 dedicated parking spaces.
- Zoning Commercial, allowing for various business uses.
- Recent Sale Sold in 2022 for \$1,800,000.