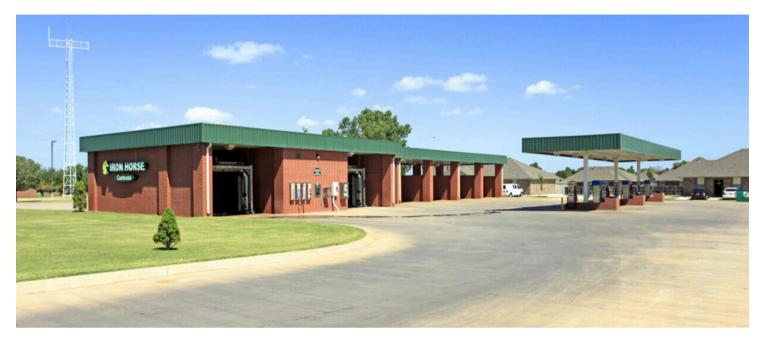

# Property Summary: 435 W State Highway 152, Mustang, OK 73064-3913

- The property at 435 W State Highway 152 in Mustang, Oklahoma, is a commercial facility previously utilized as a car wash. Constructed in 2003, the building spans 4,222 square feet and is situated on a 1.24-acre lot.
- Building Class: B
- Parking: 29 spaces
- Zoning: Commercial
- The structure includes garage doors on each end, a customer waiting area, and multiple air and electrical reels, providing versatility for various business operations.
- In August 2022, the property was sold for \$1,800,000.
- For more detailed information or inquiries about current availability, consulting local real estate listings or contacting a commercial real estate professional is recommended.

#### **PROPERTY HIGHLIGHTS**

- Prime Commercial Location High-traffic area with excellent visibility along Highway 152.
- Versatile Building Previously used as a car wash, featuring garage doors on both ends, a customer waiting area, and multiple air and electrical reels.
- Spacious Lot 1.24-acre lot providing ample space for business operations.
- Modern Facility 4,222 sq. ft. commercial building constructed in 2003.
- On-Site Parking 29 dedicated parking spaces.
- Zoning Commercial, allowing for various business uses.
- Recent Sale Sold in 2022 for \$1,800,000.