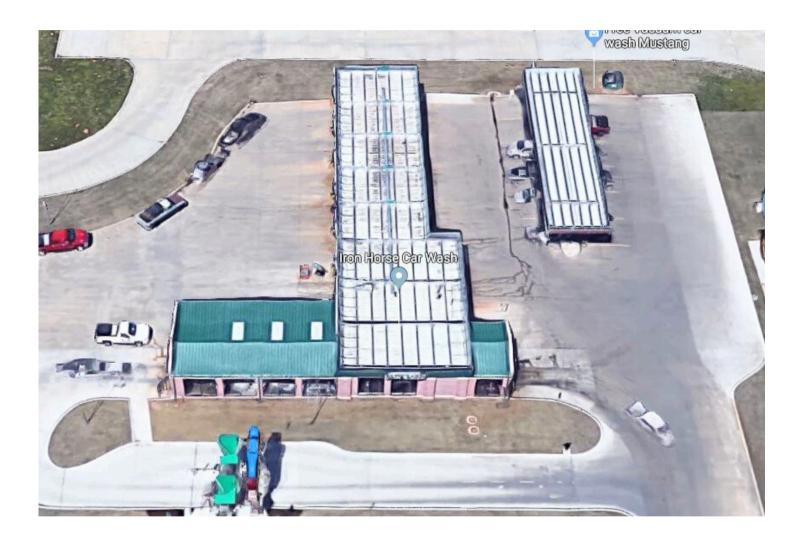

# Property Summary: 435 W State Highway 152, Mustang, OK 73064-3913

- The property at 435 W State Highway 152 in Mustang, Oklahoma, is a commercial facility previously utilized as a car wash. Constructed in 2003, the building spans 4,222 square feet and is situated on a 1.24-acre lot.
- Building Class: B
- Parking: 29 spaces
- Zoning: Commercial
- The structure includes garage doors on each end, a customer waiting area, and multiple air and electrical reels, providing versatility for various business operations.
- In August 2022, the property was sold for \$1,800,000.
- For more detailed information or inquiries about current availability, consulting local real estate listings or contacting a commercial real estate professional is recommended.

#### **PROPERTY HIGHLIGHTS**

- Prime Commercial Location High-traffic area with excellent visibility along Highway 152.
- Versatile Building Previously used as a car wash, featuring garage doors on both ends, a customer waiting area, and multiple air and electrical reels.
- Spacious Lot 1.24-acre lot providing ample space for business operations.
- Modern Facility 4,222 sq. ft. commercial building constructed in 2003.
- On-Site Parking 29 dedicated parking spaces.
- Zoning Commercial, allowing for various business uses.
- Recent Sale Sold in 2022 for \$1,800,000.