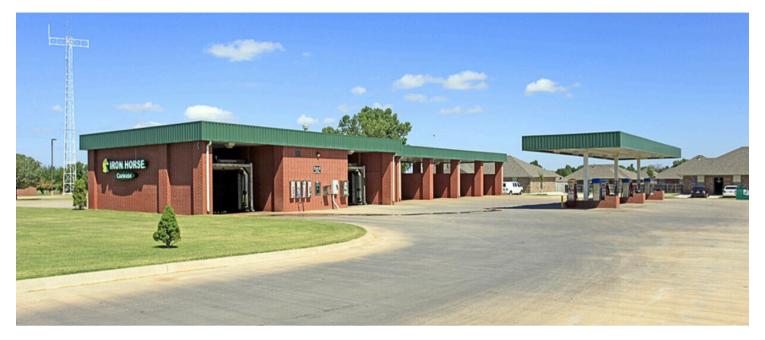

# Property Summary: 435 W State Highway 152, Mustang, OK 73064-3913

- The property at 435 W State Highway 152 in Mustang, Oklahoma, is a commercial facility previously utilized as a car wash. Constructed in 2003, the building spans 4,222 square feet and is situated on a 1.24-acre lot.
- Building Class: B
- Parking: 29 spaces
- Zoning: Commercial
- The structure includes garage doors on each end, a customer waiting area, and multiple air and electrical reels, providing versatility for various business operations.
- In August 2022, the property was sold for \$1,800,000.
- For more detailed information or inquiries about current availability, consulting local real estate listings or contacting a commercial real estate professional is recommended.

#### **PROPERTY HIGHLIGHTS**

- Prime Commercial Location High-traffic area with excellent visibility along Highway 152.
- Versatile Building Previously used as a car wash, featuring garage doors on both ends, a customer waiting area, and multiple air and electrical reels.
- Spacious Lot 1.24-acre lot providing ample space for business operations.
- Modern Facility 4,222 sq. ft. commercial building constructed in 2003.
- On-Site Parking 29 dedicated parking spaces.
- Zoning Commercial, allowing for various business uses.
- Recent Sale Sold in 2022 for \$1,800,000.