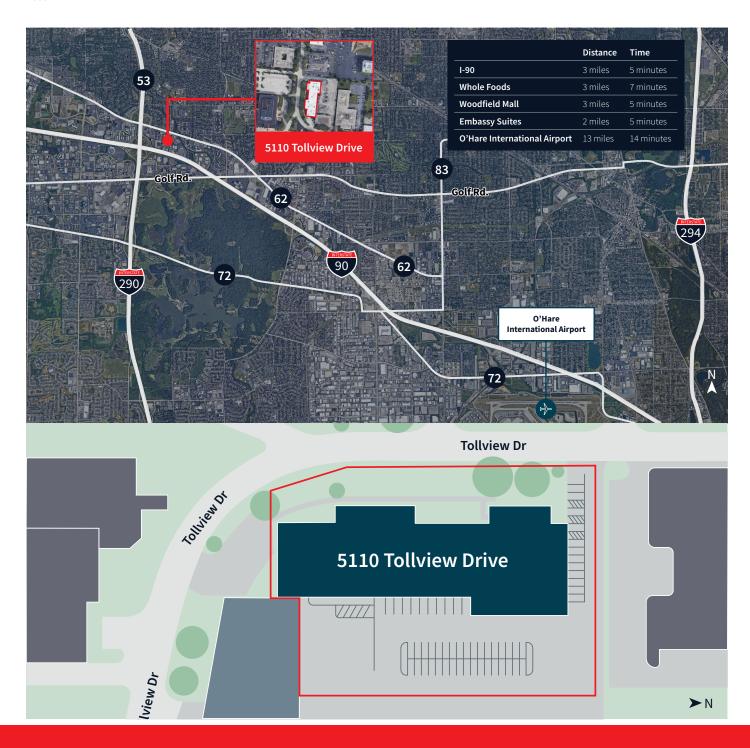

## For sale

5110 Tollview Drive Rolling Meadows IL

50,511 SF freestanding corner property

## Highlights

- Single tenant facility with future divisibility
- User-owner opportunity
- Large truck court
- Less than 3 miles to I-90 interchange
- Revenue-generating cellular antenna on property
- Outside parking available onsite