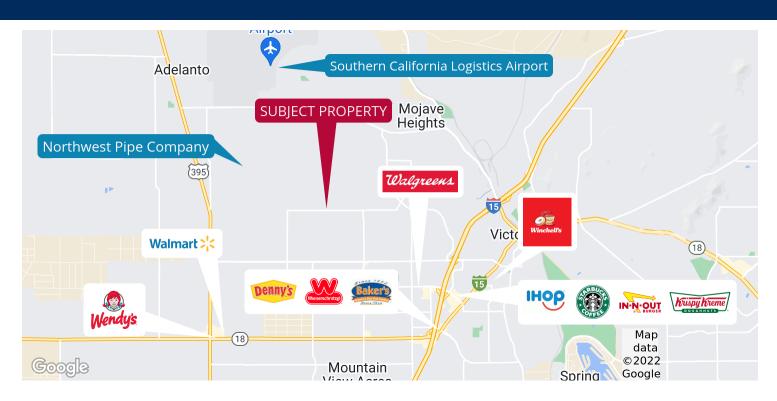

### **PROPERTY HIGHLIGHTS**

- 10 Acres
- LM Zoning | Light Manufacturing
- Asking \$680,000
- Located 650 feet West of the paved intersection of Holly Road & Diamond Road
- APN# 0455-052-32-0000

- Permitted Uses Include: Mobile Home Sales, Churches, Temples, or other Religious Institutions, Auto, Boat, and RV Sales and Rentals, Building Materials, Lumber Supply yards, Assembly and Manufacturing, & Retail Sales
- Uses that require a Conditional Use Permit include: Marijuana Cultivation, Pure Outside Storage, Recycling Yards, Contractor Storage Yards, RV Parks & Campgrounds