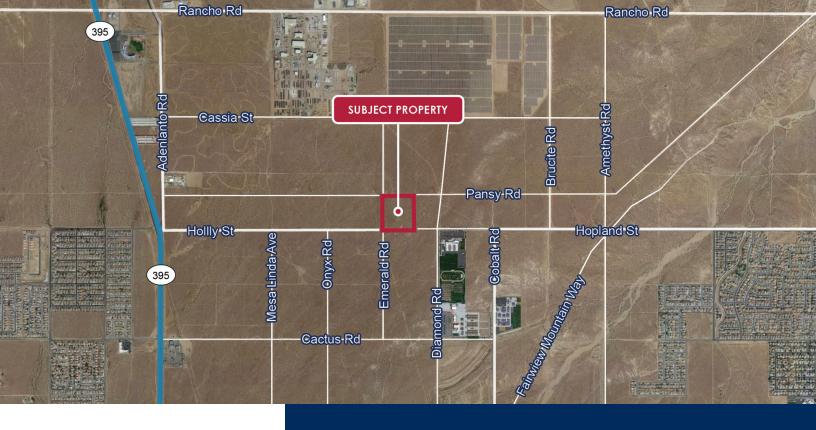

# 10 ACRES

NORTHEAST CORNER HOLLY & EMERALD ROAD ADELANTO | CA

## **FOR SALE**

10 ACRES NORTHEAST CORNER HOLLY & EMERALD RD.

### **PROPERTY HIGHLIGHTS**

- 10 Acres
- LM Zoning | Light Manufacturing
- Asking \$680,000
- Located 650 feet West of the paved intersection of Holly Road & Diamond Road
- APN# 0455-052-32-0000

- Permitted Uses Include: Mobile Home Sales, Churches, Temples, or other Religious Institutions, Auto, Boat, and RV Sales and Rentals, Building Materials, Lumber Supply yards, Assembly and Manufacturing, & Retail Sales
- Uses that require a Conditional Use Permit include: Marijuana Cultivation, Pure Outside Storage, Recycling Yards, Contractor Storage Yards, RV Parks & Campgrounds