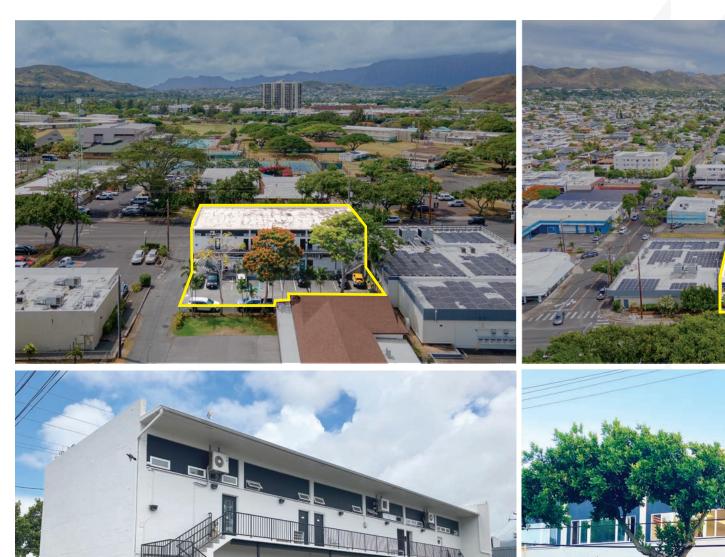

#### PROPERTY DESCRIPTION

Nestled in the heart of Kailua town, this two-story walkup property on Kuulei Road presents an exceptional leasing opportunity for businesses aiming to establish or expand their presence. Kuulei Road, a primary artery through Kailua's bustling commercial hub, is located on the windward side of Oahu, an area renowned for its stunning beaches, eclectic shopping experiences, and diverse dining options. Kailua's laid-back atmosphere and vibrant community spirit create an inviting environment for both locals and tourists, making it an ideal location for businesses to flourish.

Moreover, the property boasts a prime location in Kailua's business district, within driving distance of popular shops such as Target, Whole Foods Market, Safeway, and the Kailua Town Center. This proximity to major retailers offers businesses a chance to tap into a market characterized by strong resident demographics, aboveaverage household and discretionary income. Whether you're a local business or a national brand, this property presents a unique opportunity to be part of a small beach town that's a favorite destination for visitors from around the globe.