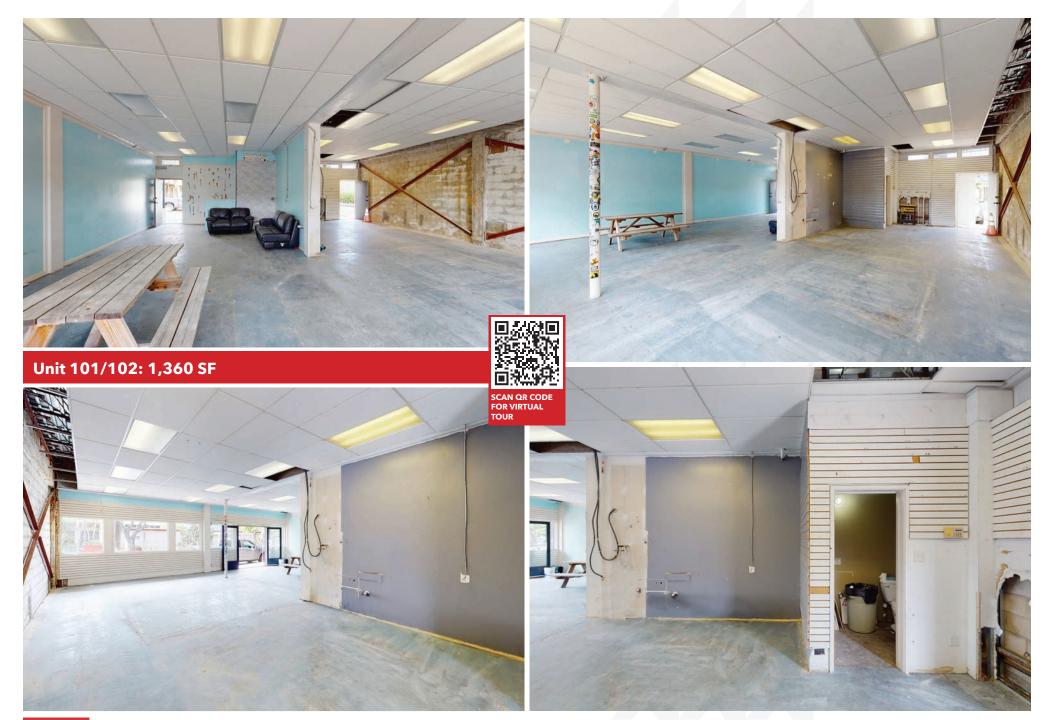

#### **INVESTMENT SUMMARY**

| Negotiable    |                                                                                                                              |
|---------------|------------------------------------------------------------------------------------------------------------------------------|
| Two-Stories   |                                                                                                                              |
| 1-4-3-31-6    |                                                                                                                              |
| B-2           |                                                                                                                              |
| \$1.23 psf/mo |                                                                                                                              |
| \$4 psf/mo    |                                                                                                                              |
| Kailua        |                                                                                                                              |
| 10,062 SF     |                                                                                                                              |
| 1953          |                                                                                                                              |
| Unit 101-102: | 1360 SF                                                                                                                      |
| Unit 105:     | 680 SF                                                                                                                       |
| Unit 106:     | 680 SF                                                                                                                       |
|               | Two-Stories<br>1-4-3-31-6<br>B-2<br>\$1.23 psf/mo<br>\$4 psf/mo<br>Kailua<br>10,062 SF<br>1953<br>Unit 101-102:<br>Unit 105: |