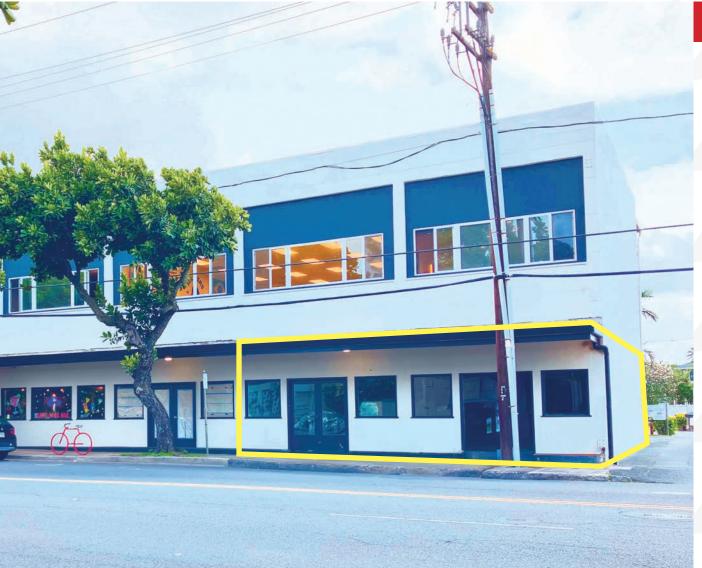

# 274 Kuulei Road

#### PROPERTY DESCRIPTION

Nestled in the heart of Kailua town, this two-story walkup property on Kuulei Road presents an exceptional leasing opportunity for businesses aiming to establish or expand their presence. Kuulei Road, a primary artery through Kailua's bustling commercial hub, is located on the windward side of Oahu, an area renowned for its stunning beaches, eclectic shopping experiences, and diverse dining options. Kailua's laid-back atmosphere and vibrant community spirit create an inviting environment for both locals and tourists, making it an ideal location for businesses to flourish.

## Unit 105: 680 SF

## Unit 106: 680 SF