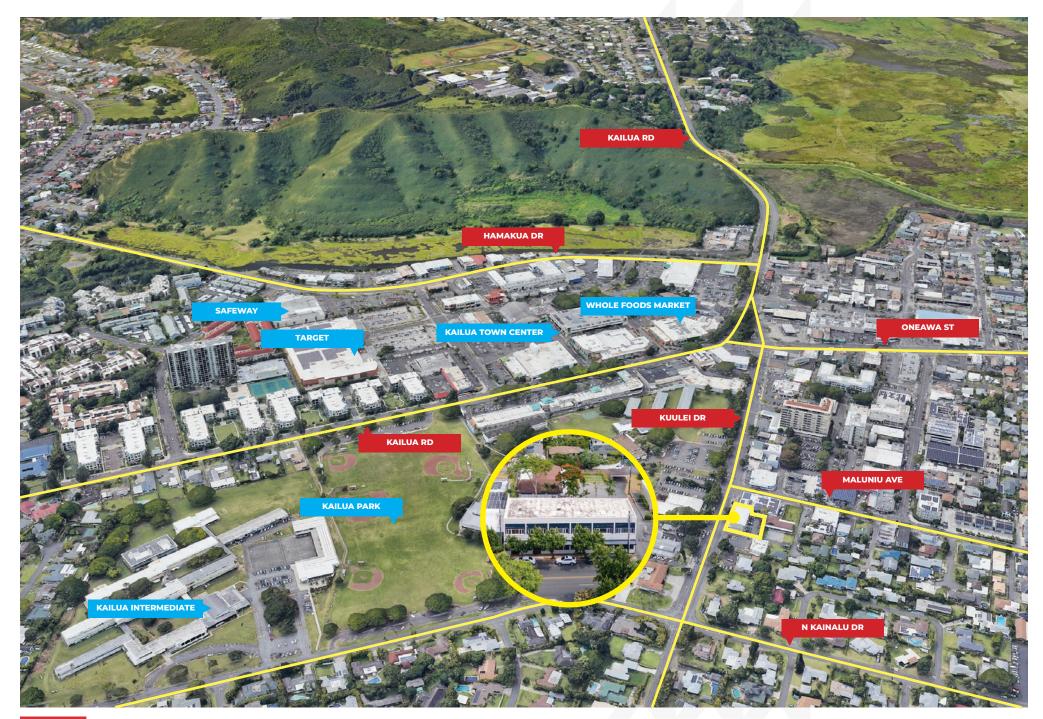

# 274 Kuulei Road

#### PROPERTY DESCRIPTION

Nestled in the heart of Kailua town, this two-story walkup property on Kuulei Road presents an exceptional leasing opportunity for businesses aiming to establish or expand their presence. Kuulei Road, a primary artery through Kailua's bustling commercial hub, is located on the windward side of Oahu, an area renowned for its stunning beaches, eclectic shopping experiences, and diverse dining options. Kailua's laid-back atmosphere and vibrant community spirit create an inviting environment for both locals and tourists, making it an ideal location for businesses to flourish.

Moreover, the property boasts a prime location in Kailua's business district, within driving distance of popular shops such as Target, Whole Foods Market, Safeway, and the Kailua Town Center. This proximity to major retailers offers businesses a chance to tap into a market characterized by strong resident demographics, aboveaverage household and discretionary income. Whether you're a local business or a national brand, this property presents a unique opportunity to be part of a small beach town that's a favorite destination for visitors from around the globe.