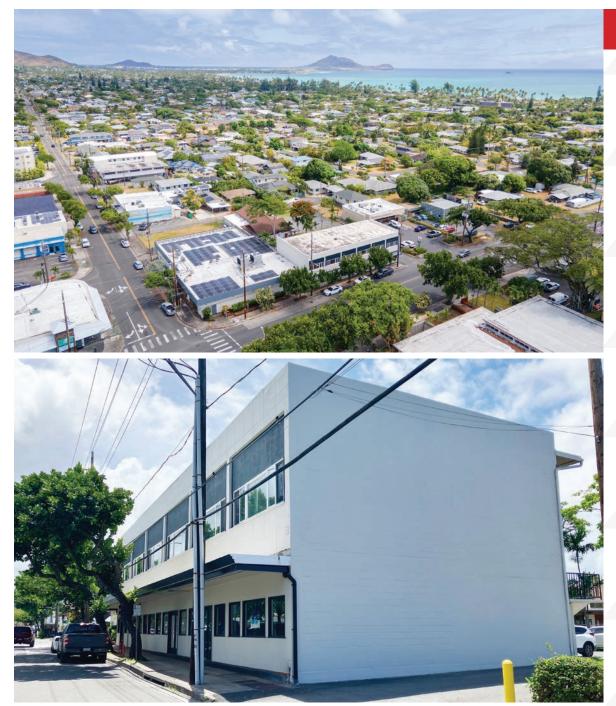

#### PROPERTY DESCRIPTION

Nestled in the heart of Kailua town, this two-story walkup property on Kuulei Road presents an exceptional leasing opportunity for businesses aiming to establish or expand their presence. Kuulei Road, a primary artery through Kailua's bustling commercial hub, is located on the windward side of Oahu, an area renowned for its stunning beaches, eclectic shopping experiences, and diverse dining options. Kailua's laid-back atmosphere and vibrant community spirit create an inviting environment for both locals and tourists, making it an ideal location for businesses to flourish.

Moreover, the property boasts a prime location in Kailua's business district, within driving distance of popular shops such as Target, Whole Foods Market, Safeway, and the Kailua Town Center. This proximity to major retailers offers businesses a chance to tap into a market characterized by strong resident demographics, aboveaverage household and discretionary income. Whether you're a local business or a national brand, this property presents a unique opportunity to be part of a small beach town that's a favorite destination for visitors from around the globe.