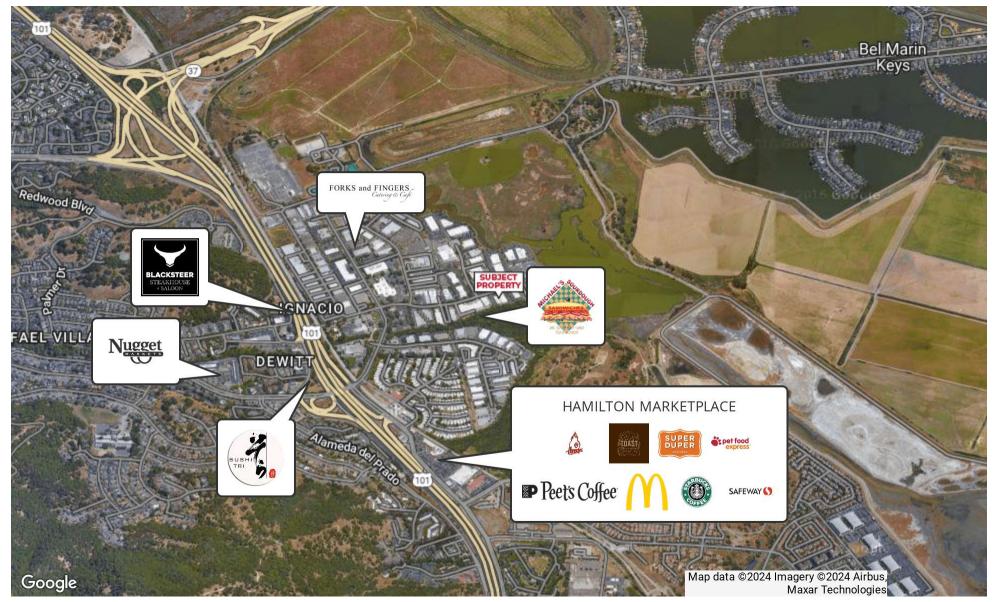

#### LOCATION DESCRIPTION

With scenic views and a friendly community, the area is a hub of innovation, making it an ideal location for your next office or warehouse space. Just a stone's throw away from the property, businesses can enjoy easy access to notable amenities such as the nearby Nugget Market, Hamilton Marketplace, and the beautiful Pacheco Pond Wildlife Area. Join the thriving Bel Marin Keys Industrial Business Park and elevate your office environment in this prime Novato location.

# **64 DIGITAL DRIVE**

Novato, CA 94949

**RORY TUTTLE** CA LIC #01927108 (415) 870-2036

**JAMES SCHULTZ** CA LIC #02232628 (415) 762-8079 rory@meridiancommercial.com james@meridiancommercial.com

Retailer Map