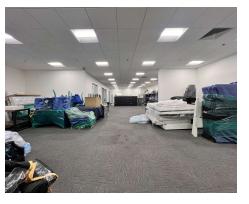

#### PROPERTY DESCRIPTION

Beautifully renovated and highly configurable office space as well as a large, clean warehouse with a dock-high door. Ability to re-establish a grade level roll-up door and convert roughly 3,500 SF of existing ground floor office into warehouse.

#### **PROPERTY HIGHLIGHTS**

- Modern, adaptable office spaces
- · Large, clean warehouse with ability to convert more
- 1 dock high roll-up and potential for 1 grade level roll-up
- Full chef's kitchen
- · Ample on-site parking
- Rooftop solar and backup generator