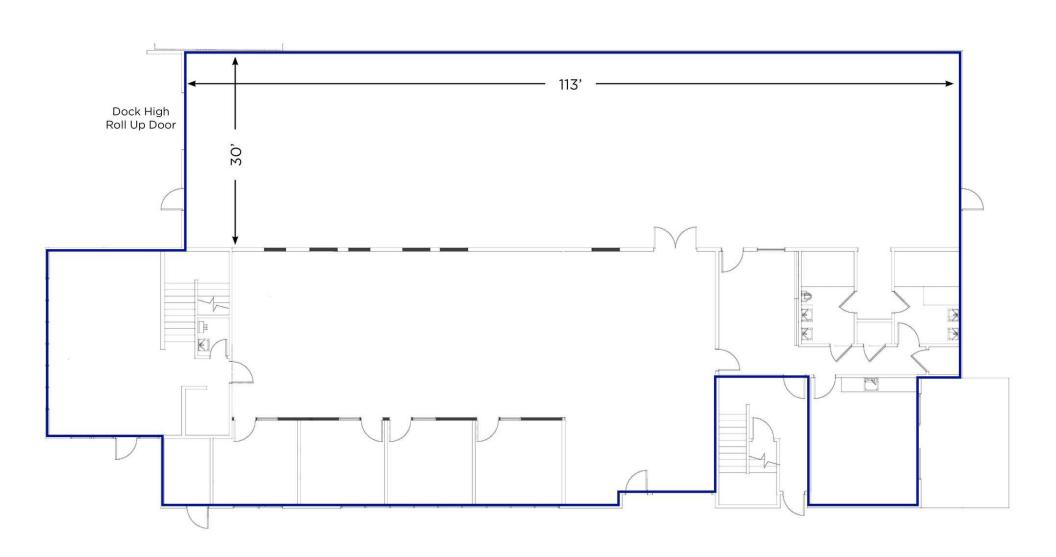

#### PROPERTY DESCRIPTION

Beautifully renovated and highly configurable office space as well as a large, clean warehouse with a dock-high door. Ability to re-establish a grade level roll-up door and convert roughly 3,500 SF of existing ground floor office into warehouse.

#### **PROPERTY HIGHLIGHTS**

- Modern, adaptable office spaces
- · Large, clean warehouse with ability to convert more
- 1 dock high roll-up and potential for 1 grade level roll-up
- Full chef's kitchen
- · Ample on-site parking
- Rooftop solar and backup generator

#### **AVAILABLE SPACES**

| SUITE     | SIZE (SF) | LEASE TYPE | LEASE RATE      | DESCRIPTION                                   |
|-----------|-----------|------------|-----------------|-----------------------------------------------|
| 1st Floor | 8,537 SF  | Gross      | \$1.50 SF/month | 3,390 Warehouse - 5,147 Reception/Office/Flex |
| 2nd Floor | 4,050 SF  | Gross      | \$1.50 SF/month | Walk-up Office                                |