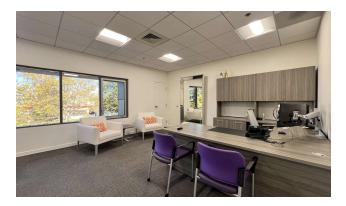

#### PROPERTY DESCRIPTION

Beautifully renovated and highly configurable office space as well as a large, clean warehouse with a dock-high door. Ability to re-establish a grade level roll-up door and convert roughly 3,500 SF of existing ground floor office into warehouse.

#### **PROPERTY HIGHLIGHTS**

- Modern, adaptable office spaces
- · Large, clean warehouse with ability to convert more
- 1 dock high roll-up and potential for 1 grade level roll-up
- Full chef's kitchen
- · Ample on-site parking
- Rooftop solar and backup generator