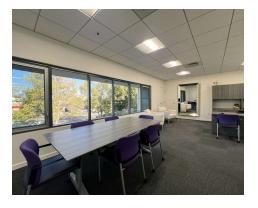

#### PROPERTY DESCRIPTION

Beautifully renovated and highly configurable office space as well as a large, clean warehouse with a dock-high door. Ability to re-establish a grade level roll-up door and convert roughly 3,500 SF of existing ground floor office into warehouse.

#### **PROPERTY HIGHLIGHTS**

- Modern, adaptable office spaces
- · Large, clean warehouse with ability to convert more
- 1 dock high roll-up and potential for 1 grade level roll-up
- Full chef's kitchen
- · Ample on-site parking
- Rooftop solar and backup generator