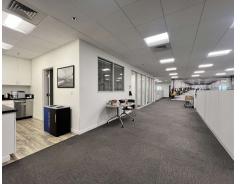

#### PROPERTY DESCRIPTION

Beautifully renovated and highly configurable office space as well as a large, clean warehouse with a dock-high door. Ability to re-establish a grade level roll-up door and convert roughly 3,500 SF of existing ground floor office into warehouse.

#### **PROPERTY HIGHLIGHTS**

- Modern, adaptable office spaces
- · Large, clean warehouse with ability to convert more
- 1 dock high roll-up and potential for 1 grade level roll-up
- Full chef's kitchen
- · Ample on-site parking
- Rooftop solar and backup generator