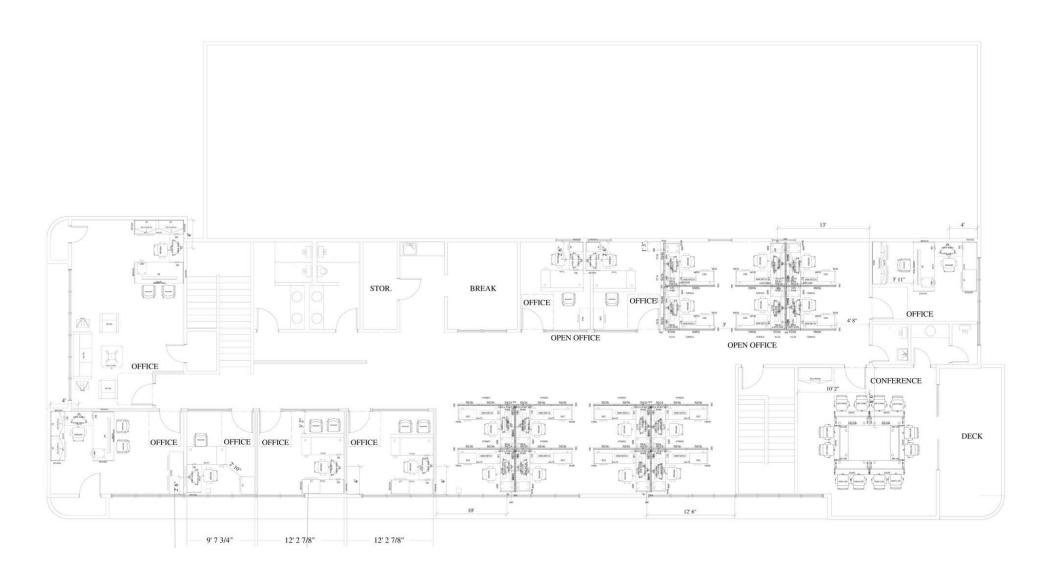

#### PROPERTY DESCRIPTION

Beautifully renovated and highly configurable office space as well as a large, clean warehouse with a dock-high door. Ability to re-establish a grade level roll-up door and convert roughly 3,500 SF of existing ground floor office into warehouse.

#### **PROPERTY HIGHLIGHTS**

- Modern, adaptable office spaces
- · Large, clean warehouse with ability to convert more
- 1 dock high roll-up and potential for 1 grade level roll-up
- Full chef's kitchen
- · Ample on-site parking
- Rooftop solar and backup generator

#### **AVAILABLE SPACES**

| SUITE     | SIZE (SF) | LEASE TYPE | LEASE RATE      | DESCRIPTION                                   |
|-----------|-----------|------------|-----------------|-----------------------------------------------|
| 1st Floor | 8,537 SF  | Gross      | \$1.50 SF/month | 3,390 Warehouse - 5,147 Reception/Office/Flex |
| 2nd Floor | 4,050 SF  | Gross      | \$1.50 SF/month | Walk-up Office                                |