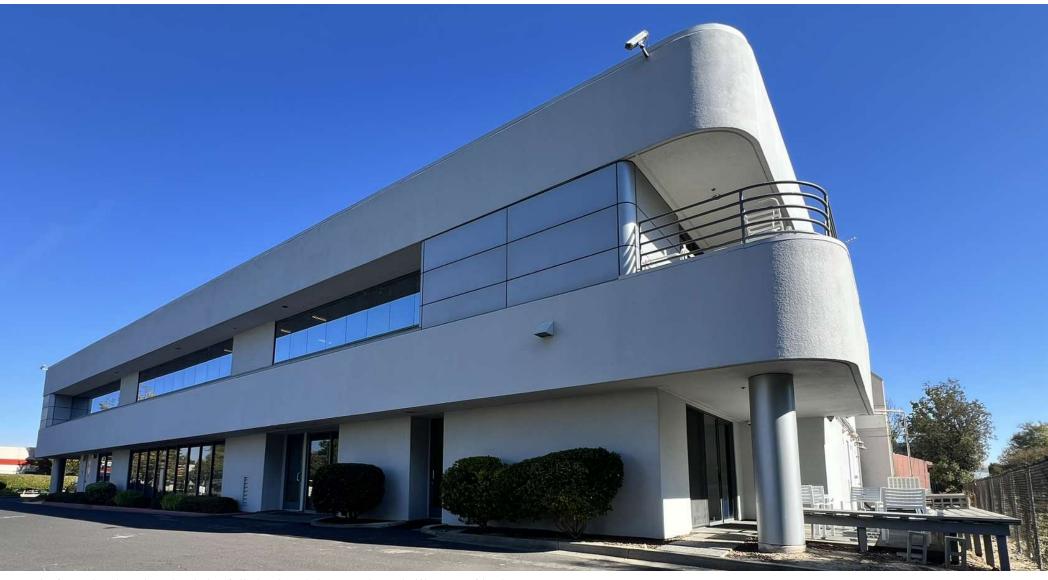

#### PROPERTY DESCRIPTION

Beautifully renovated and highly configurable office space as well as a large, clean warehouse with a dock-high door. Ability to re-establish a grade level roll-up door and convert roughly 3,500 SF of existing ground floor office into warehouse.

#### **PROPERTY HIGHLIGHTS**

- Modern, adaptable office spaces
- · Large, clean warehouse with ability to convert more
- 1 dock high roll-up and potential for 1 grade level roll-up
- Full chef's kitchen
- · Ample on-site parking
- Rooftop solar and backup generator