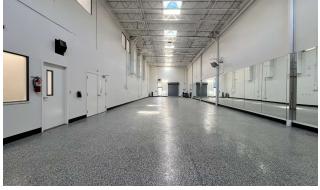

#### PROPERTY DESCRIPTION

Beautifully renovated and highly configurable office space as well as a large, clean warehouse with a dock-high door. Ability to re-establish a grade level roll-up door and convert roughly 3,500 SF of existing ground floor office into warehouse.

#### **PROPERTY HIGHLIGHTS**

- Modern, adaptable office spaces
- · Large, clean warehouse with ability to convert more
- 1 dock high roll-up and potential for 1 grade level roll-up
- Full chef's kitchen
- · Ample on-site parking
- Rooftop solar and backup generator