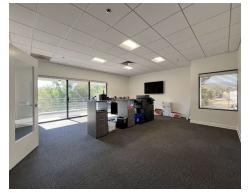

#### PROPERTY DESCRIPTION

Beautifully renovated and highly configurable office space as well as a large, clean warehouse with a dock-high door. Ability to re-establish a grade level roll-up door and convert roughly 3,500 SF of existing ground floor office into warehouse.

#### **PROPERTY HIGHLIGHTS**

- Modern, adaptable office spaces
- · Large, clean warehouse with ability to convert more
- 1 dock high roll-up and potential for 1 grade level roll-up
- Full chef's kitchen
- · Ample on-site parking
- Rooftop solar and backup generator