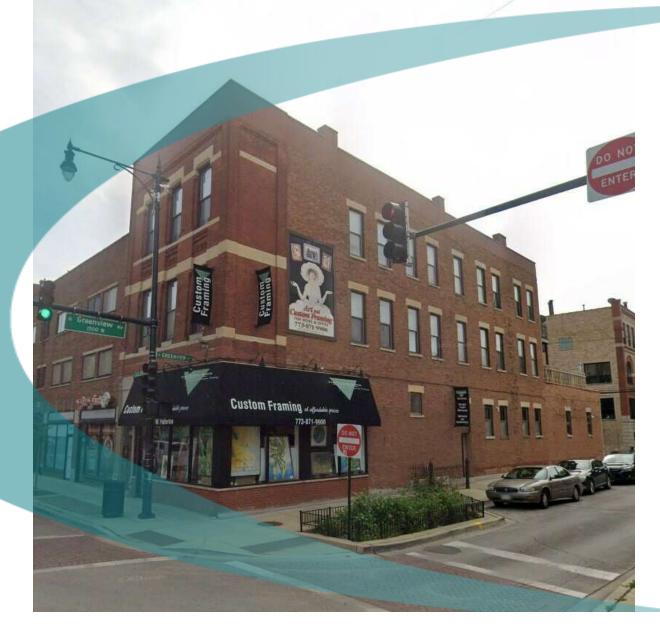

#### **PROPERTY OVERVIEW**

1461 W Fullerton Ave, in the heart of Lincoln Park in Chicago, is for sale for \$2,150,000.00. This building is a great investment property opportunity which also has potential for owner/user on the commercial first floor.

This mixed-use property has 6,762 SF, with a commercial tenant on the first floor and four residential units on floors 2 and 3. A highly desirable location in vibrant Lincoln Park, just four blocks from DePaul University, ensures strong tenant demand. Classic Chicago masonry construction. Large deck for 2nd floor unit. 1.5 Blocks to Wrightwood Park. 0.6 miles to I-90 Kennedy Expressway at Fullerton.