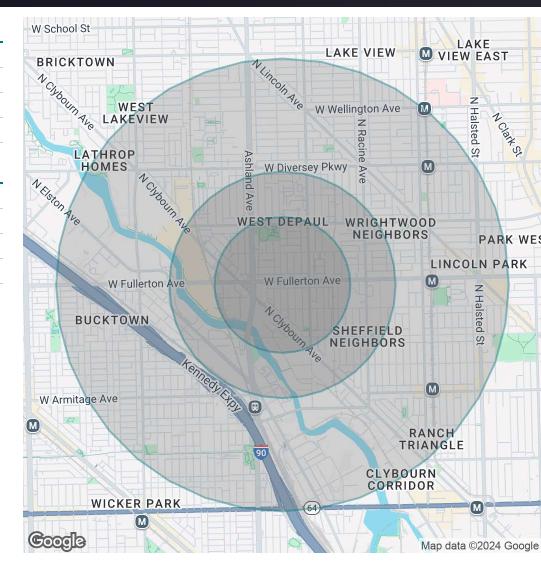

### Mixed-Use | For Sale

| POPULATION           | 0.3 MILES | 0.5 MILES | 1 MILE |
|----------------------|-----------|-----------|--------|
| Total Population     | 5,267     | 13,935    | 59,536 |
| Average Age          | 36        | 35        | 34     |
| Average Age (Male)   | 35        | 34        | 34     |
| Average Age (Female) | 37        | 35        | 34     |

| HOUSEHOLDS & INCOME | 0.3 MILES | 0.5 MILES   | 1 MILE      |
|---------------------|-----------|-------------|-------------|
| Total Households    | 2,305     | 5,649       | 26,457      |
| # of Persons per HH | 2.3       | 2.5         | 2.3         |
| Average HH Income   | \$224,874 | \$245,081   | \$228,867   |
| Average House Value | \$992,393 | \$1,046,155 | \$1,001,145 |

Demographics data derived from AlphaMap

NICK SARACENO HOWARD CAPLAN STEVE AARONSON

847.331.1339 | nsaraceno@ctkcp.com 312.337.4052 | hcaplan@ctkcp.com 312.339.2220 | saaronson@ctkcp.com

Mixed-Use | For Sale