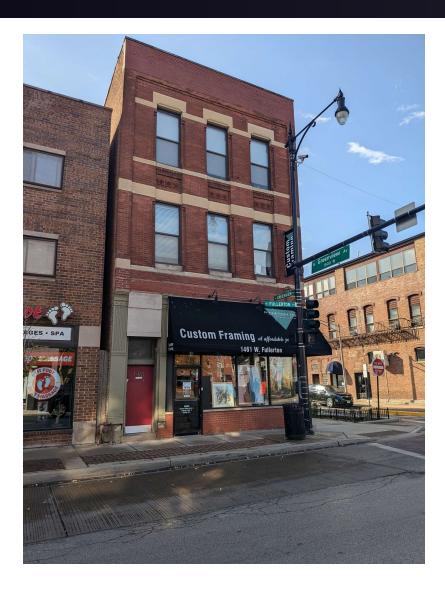

#### **PROPERTY OVERVIEW**

1461 W Fullerton Ave, in the heart of Lincoln Park in Chicago, is for sale for \$2,150,000.00. This building is a great investment property opportunity which also has potential for owner/user on the commercial first floor.

This mixed-use property has 6,762 SF, with a commercial tenant on the first floor and four residential units on floors 2 and 3. A highly desirable location in vibrant Lincoln Park, just four blocks from DePaul University, ensures strong tenant demand. Classic Chicago masonry construction. Large deck for 2nd floor unit. 1.5 Blocks to Wrightwood Park. 0.6 miles to I-90 Kennedy Expressway at Fullerton.