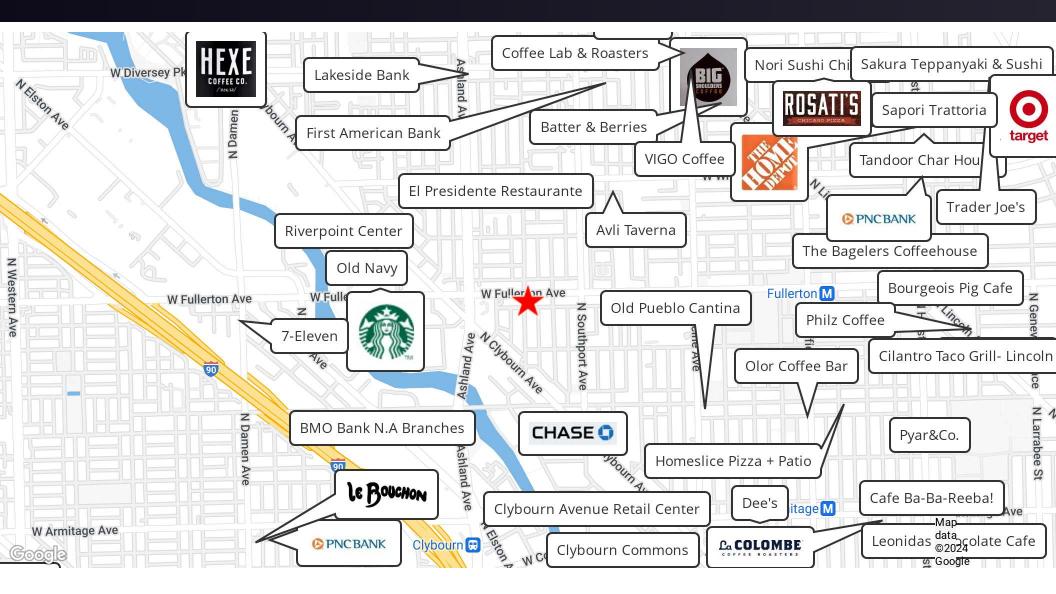

#### **PROPERTY OVERVIEW**

1461 W Fullerton Ave, in the heart of Lincoln Park in Chicago, is for sale for \$2,150,000.00. This building is a great investment property opportunity which also has potential for owner/user on the commercial first floor.

This mixed-use property has 6,762 SF, with a commercial tenant on the first floor and four residential units on floors 2 and 3. A highly desirable location in vibrant Lincoln Park, just four blocks from DePaul University, ensures strong tenant demand. Classic Chicago masonry construction. Large deck for 2nd floor unit. 1.5 Blocks to Wrightwood Park. 0.6 miles to I-90 Kennedy Expressway at Fullerton.