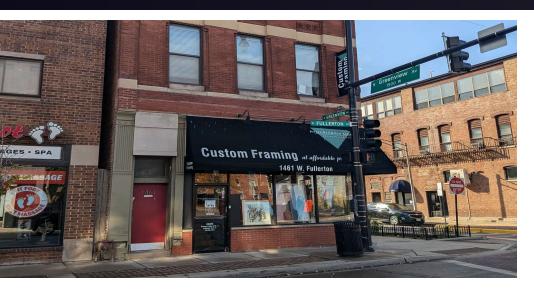

#### **PROPERTY OVERVIEW**

1461 W Fullerton Ave, in the heart of Lincoln Park in Chicago, is for sale for \$2,150,000.00. This building is a great investment property opportunity which also has potential for owner/user on the commercial first floor.

This mixed-use property has 6,762 SF, with a commercial tenant on the first floor and four residential units on floors 2 and 3. A highly desirable location in vibrant Lincoln Park, just four blocks from DePaul University, ensures strong tenant demand. Classic Chicago masonry construction. Large deck for 2nd floor unit. 1.5 Blocks to Wrightwood Park. 0.6 miles to I-90 Kennedy Expressway at Fullerton.