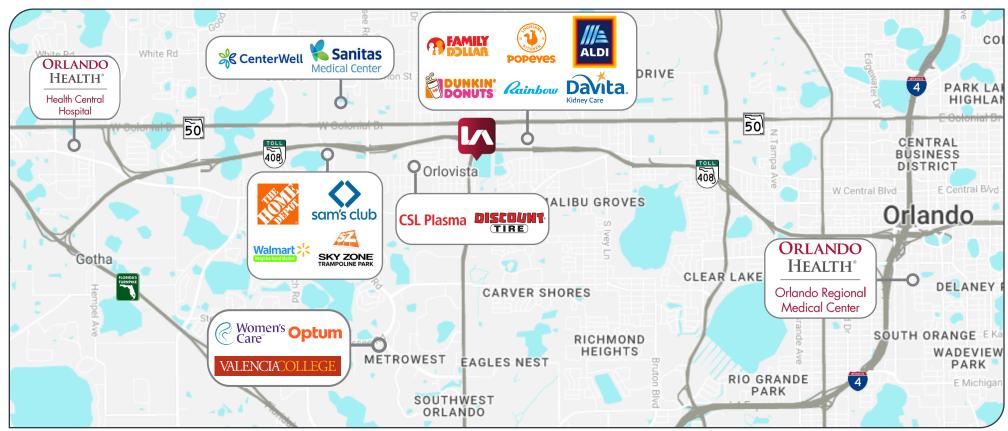

### **MAP OVERVIEW & DEMOGRAPHICS**

| DEMOGRAPHICS         |               |               |               | DEMOGRAPHICS                |               |               |               |
|----------------------|---------------|---------------|---------------|-----------------------------|---------------|---------------|---------------|
|                      | <u>1 Mile</u> | <u>3 Mile</u> | <u>5 Mile</u> |                             | <u>1 Mile</u> | <u>3 Mile</u> | <u>5 Mile</u> |
| Population           | 9,927         | 129,027       | 309,632       | Caucasion Population        | 1,740         | 20,991        | 82,150        |
| Households           | 3,152         | 45,057        | 113,762       | African-American Population | 5,116         | 74,122        | 139,681       |
| AVG Household Income | \$78,238      | \$84,405      | \$100,346     | American Indian Population  | 60            | 475           | 1,162         |
| Age < 30             | 4,764         | 64,355        | 150,904       | Asian Population            | 427           | 4,467         | 12,893        |
| Age 31 - 54          | 3,779         | 48,243        | 118,497       | Pacific Islander Population | 23            | 105           | 303           |
| Age > 55+            | 1,383         | 16,429        | 40,230        | Hispanic Population         | 2,460         | 25,046        | 69,995        |