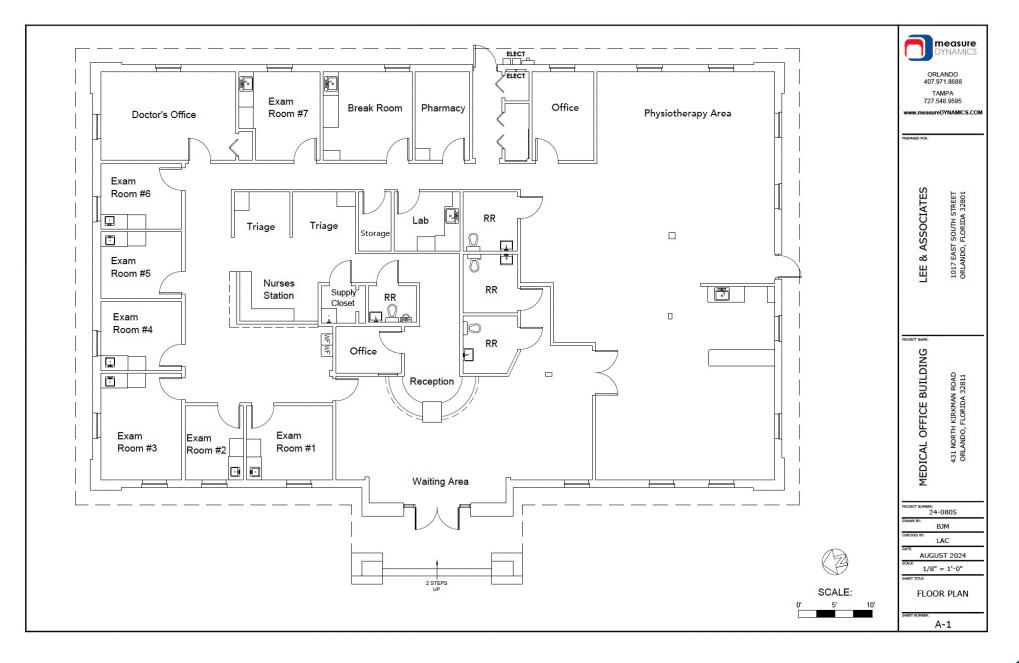

### **PROPERTY HIGHLIGHTS**

- 5,405 ± RSF Class "A" Freestanding MOB
- Fully renovated in 2024 with high-end finishes
- Layout includes seven (7) exam rooms, nurses station, lab, pharmacy, break room, four (4) restrooms, large reception area, waiting area, three (3) offices, two triage areas and an open PT area
- Immediate access from SR-408
- Building & Monument Signage directly on Kirkman Road (38,500± AADT)
- Centrally located within a few miles of major Hospitals, MetroWest & Downtown Orlando
- Parking Ratio: 5.06/1,000 SF
- Availability: August 15, 2024
- Contact Broker for Lease Rate

## **FLOOR PLAN**

For more information, please contact one of the following individuals: