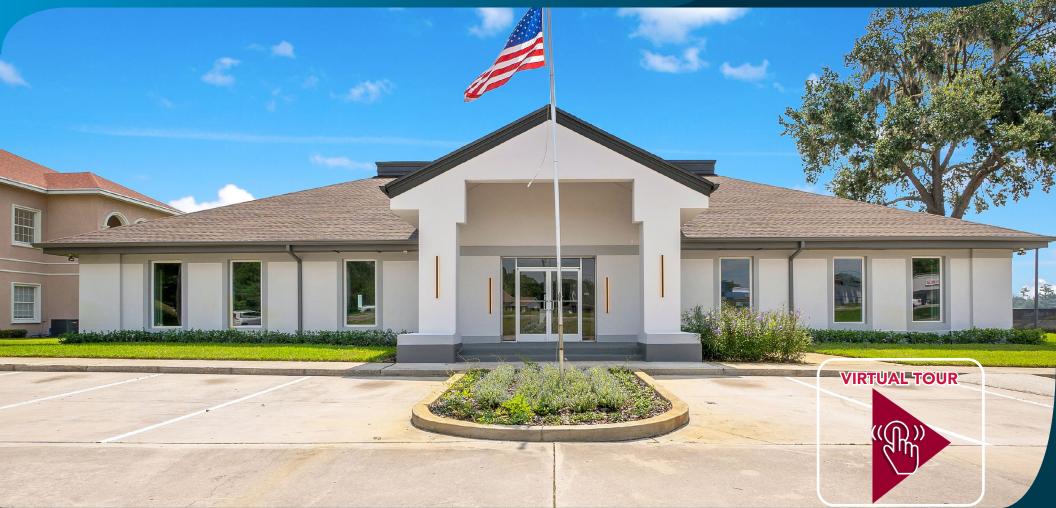

**CLASS "A" FREESTANDING MEDICAL OFFICE BUILDING** 5,532± RSF MOVE-IN READY SPACE AVAILABLE ABUNDANT PARKING RATIO (5+/1,000 SF)

### **PROPERTY HIGHLIGHTS**

- 5,405 ± RSF Class "A" Freestanding MOB
- Fully renovated in 2024 with high-end finishes
- Layout includes seven (7) exam rooms, nurses station, lab, pharmacy, break room, four (4) restrooms, large reception area, waiting area, three (3) offices, two triage areas and an open PT area
- Immediate access from SR-408
- Building & Monument Signage directly on Kirkman Road (38,500± AADT)
- Centrally located within a few miles of major Hospitals, MetroWest & Downtown Orlando
- Parking Ratio: 5.06/1,000 SF
- Availability: August 15, 2024
- Contact Broker for Lease Rate