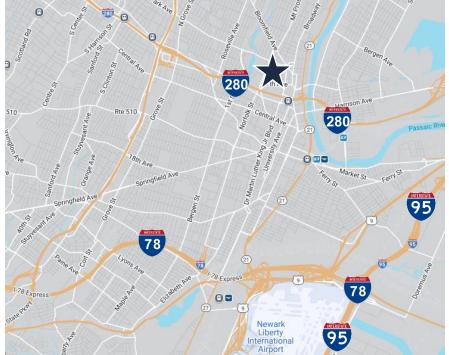

Specifications Retail Store, Restaurant, Office, Event Space, Coffee Shop, Nail Salon, Spa, Barber Shop, Childcare, Contractor Shop IDEAL USE

> Please Call LEASE RATE

0.3 Miles to I-280 1.9 Miles to Newark Penn Station 3.5 Miles to US Hwy 1 & 9 5.8 Miles to Newark Airport ACCESSIBILITY