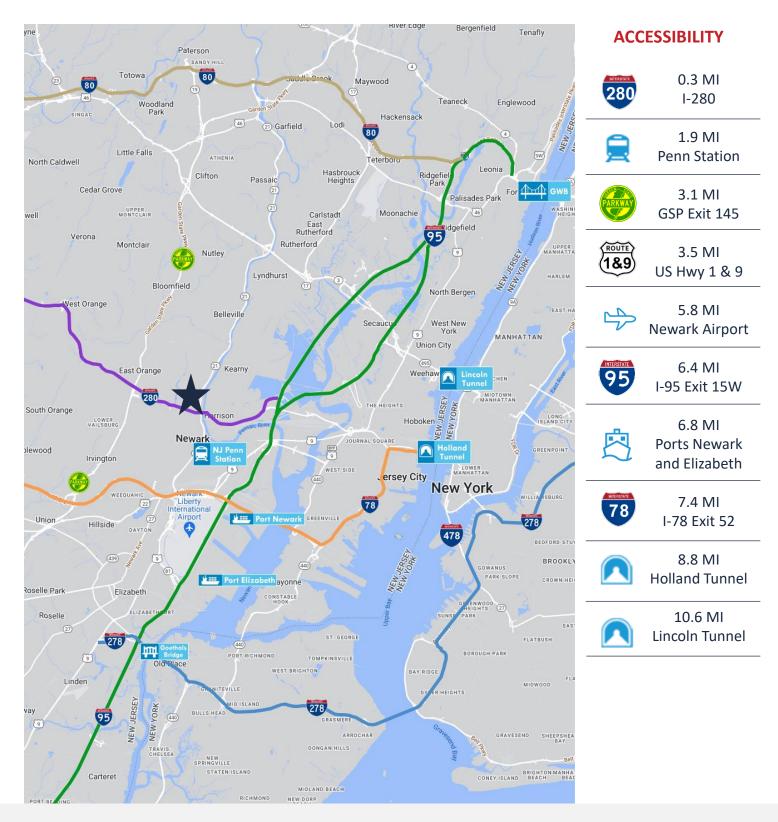

Specifications Retail Store, Restaurant, Office, Event Space, Coffee Shop, Nail Salon, Spa, Barber Shop, Childcare, Contractor Shop IDEAL USE

> Please Call LEASE RATE

0.3 Miles to I-280 1.9 Miles to Newark Penn Station 3.5 Miles to US Hwy 1 & 9 5.8 Miles to Newark Airport ACCESSIBILITY