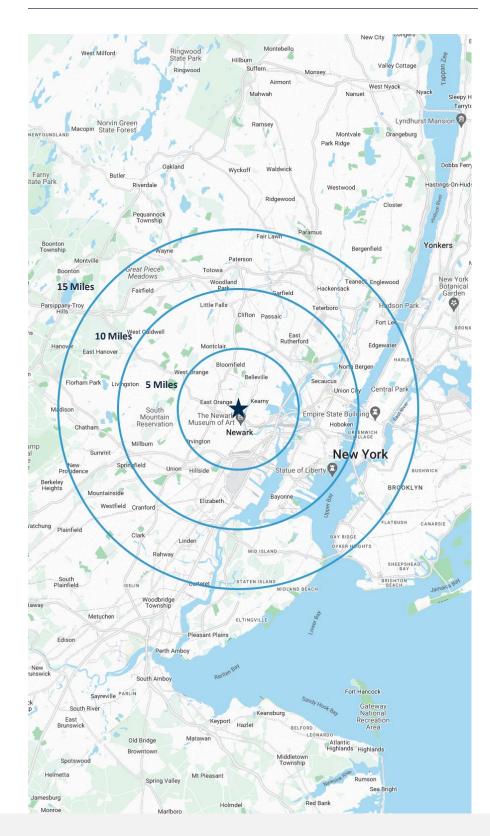

### **5 MILES**

- Total Population: 780,217
- Households: 295,080
- Median Household Income: \$76,400
- Average Household Size: 2.6
- Transportation to Work: 397,206
- Labor Force: 624,559

### **10 MILES**

- Total Population: 2.77M
- Households: 1.11M
- Median Household Income: \$109,093
- Average Household Size: 2.4
- Transportation to Work: 1.51M
- Labor Force: 2.27M

### **15 MILES**

- Total Population: 7.92M
- Households: 3.22M
- Median Household Income: \$106,051
- Average Household Size: 2.4
- Transportation to Work: 4.23M
- Labor Force: 6.52M