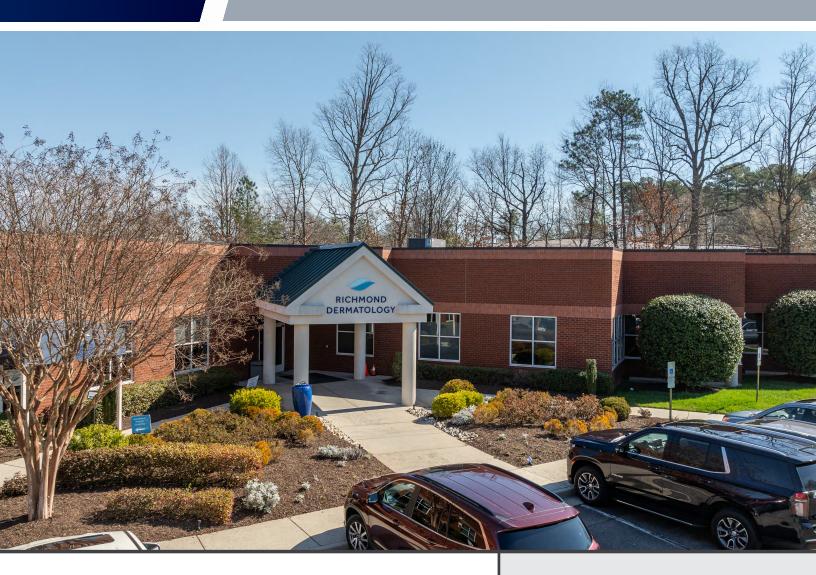

## 9816 MAYLAND DRIVE

Richmond, VA | Single Tenant Medical Building

### **PROPERTY HIGHLIGHTS**

- > 13,331± SF Single Tenant Medical Office Building
- New 11± Year Lease with Options
- > Excellent Location within a Class-A Medical Corridor
- → ±7 parking spaces/1,000 SF with Existing Easement
- > Lease Rate: \$26.00/SF, Absolute NNN
- > 3% Annual Rent Increases
- > Sale Price: \$5,776,767 (\$434/SF)