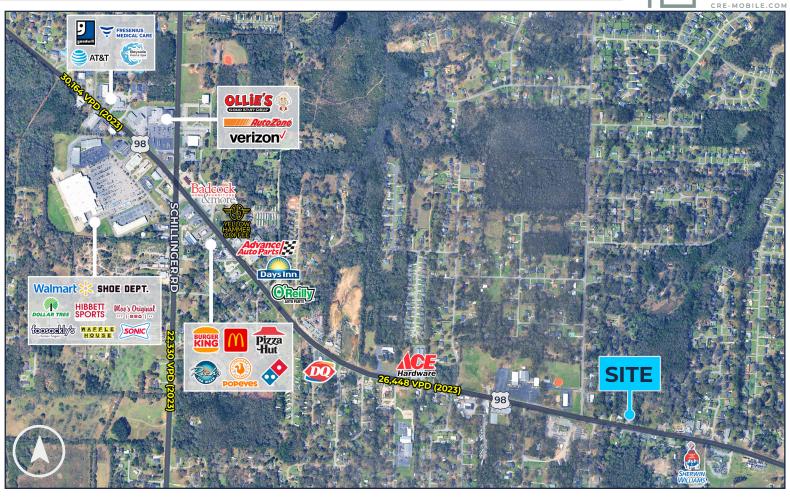

## DISTANCES TO

NOTABLE LOCATIONS:

**I-165** 

**I-65** 

10 miles

Highway 158

4.4 miles

7 miles

Measured by driving distance

NO WARRANTY OR REPRESENTATION, EXPRESS OR IMPLIED, IS MADE AS TO THE ACCURACY OF THE INFORMATION CONTAINED HEREIN, AND THE SAME IS SUBMITTED SUBJECT TO ERRORS, OMISSIONS, CHANGE OF PRICE, RENTAL OR OTHER CONDITIONS, PRIOR SALE, LEASE OR FINANCING, OR WITHDRAWAL WITHOUT NOTICE, AND OF ANY SPECIAL LISTING CONDITIONS IMPOSED BY OUR PRINCIPALS. NO WARRANTIES OR REPRESENTATIONS ARE MADE AS TO THE CONDITION OF THE PROPERTY NOR ANY HAZARDS CONTAINED THEREIN ARE ANY TO BE IMPLIED.