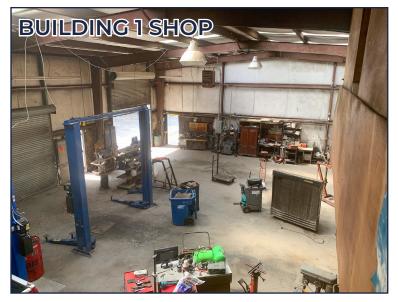

## PROPERTY DESCRIPTION:

- 2 buildings:
- Building 1: 5,000 SF shop space
- Building 2: 1,500 SF office with attached machine shop
- Former auto repair shop (M&N Auto Service) located directly on Moffett Road (Hwy 98)
- Property sits on partially fenced 1.4 AC parcel
- Perfect for auto shop or industrial user
- 4 lifts and compressors included
- · 7 drive-in doors
- Four 10,000 lbs lifts
- Air compressors
- · 3 phase power