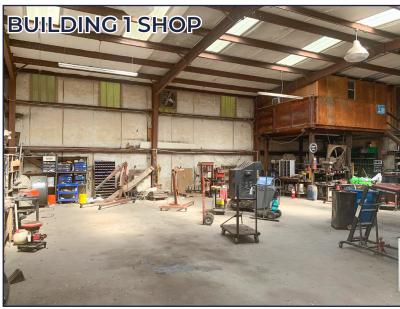

## PROPERTY DESCRIPTION:

- 2 buildings:
- Building 1: 5,000 SF shop space
- Building 2: 1,500 SF office with attached machine shop
- Former auto repair shop (M&N Auto Service) located directly on Moffett Road (Hwy 98)
- Property sits on partially fenced 1.4 AC parcel
- Perfect for auto shop or industrial user
- 4 lifts and compressors included
- · 7 drive-in doors
- Four 10,000 lbs lifts
- Air compressors
- · 3 phase power