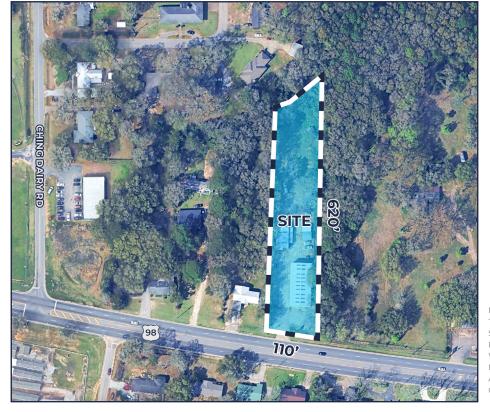

## PROPERTY DESCRIPTION:

- 2 buildings:
- Building 1: 5,000 SF shop space
- Building 2: 1,500 SF office with attached machine shop
- Former auto repair shop (M&N Auto Service) located directly on Moffett Road (Hwy 98)
- Property sits on partially fenced 1.4 AC parcel
- Perfect for auto shop or industrial user
- 4 lifts and compressors included
- · 7 drive-in doors
- Four 10,000 lbs lifts
- Air compressors
- · 3 phase power