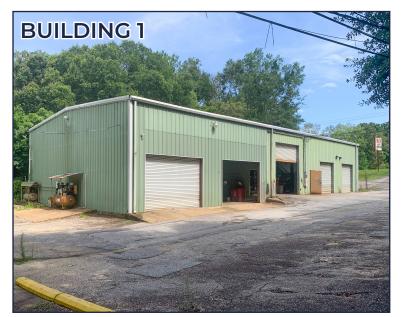

## PROPERTY DESCRIPTION:

- 2 buildings:
- Building 1: 5,000 SF shop space
- Building 2: 1,500 SF office with attached machine shop
- Former auto repair shop (M&N Auto Service) located directly on Moffett Road (Hwy 98)
- Property sits on partially fenced 1.4 AC parcel
- Perfect for auto shop or industrial user
- 4 lifts and compressors included
- · 7 drive-in doors
- Four 10,000 lbs lifts
- Air compressors
- · 3 phase power