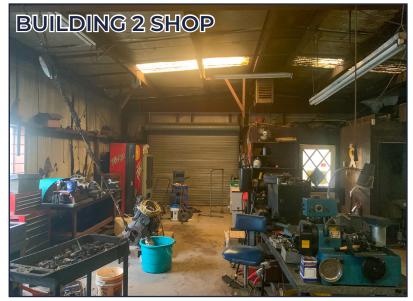

## PROPERTY DESCRIPTION:

- 2 buildings:
- Building 1: 5,000 SF shop space
- Building 2: 1,500 SF office with attached machine shop
- Former auto repair shop (M&N Auto Service) located directly on Moffett Road (Hwy 98)
- Property sits on partially fenced 1.4 AC parcel
- Perfect for auto shop or industrial user
- 4 lifts and compressors included
- · 7 drive-in doors
- Four 10,000 lbs lifts
- Air compressors
- · 3 phase power