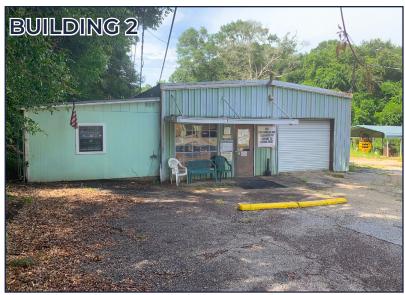

## PROPERTY DESCRIPTION:

- 2 buildings:
- Building 1: 5,000 SF shop space
- Building 2: 1,500 SF office with attached machine shop
- Former auto repair shop (M&N Auto Service) located directly on Moffett Road (Hwy 98)
- Property sits on partially fenced 1.4 AC parcel
- Perfect for auto shop or industrial user
- 4 lifts and compressors included
- · 7 drive-in doors
- Four 10,000 lbs lifts
- Air compressors
- · 3 phase power