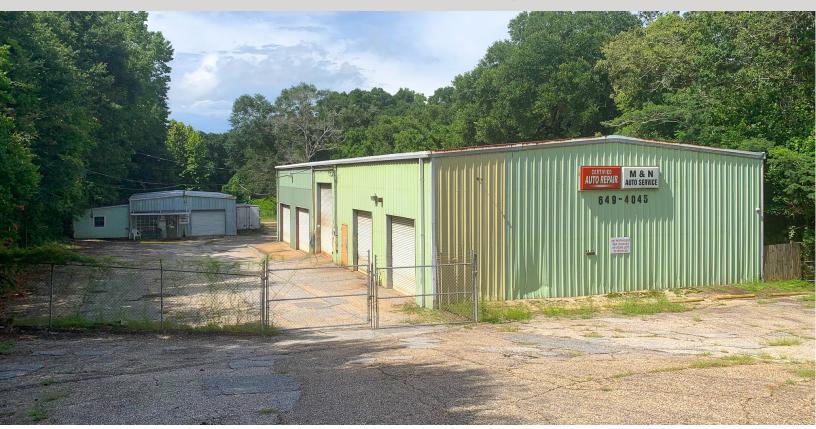

## FOR SALE

2 BUILDINGS TOTALING 6,500 SF

7010 Moffett Road | Mobile

## PROPERTY DESCRIPTION:

- 2 buildings:
- Building 1: 5,000 SF shop space
- Building 2: 1,500 SF office with attached machine shop
- Former auto repair shop (M&N Auto Service) located directly on Moffett Road (Hwy 98)
- Property sits on partially fenced 1.4 AC parcel
- Perfect for auto shop or industrial user
- 4 lifts and compressors included
- · 7 drive-in doors
- Four 10,000 lbs lifts
- Air compressors
- · 3 phase power