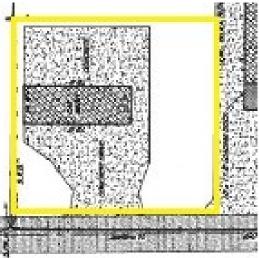

## 1360 S. Roland Rd. Roland, OK 74954

Vacant lot with pad site available for ground lease. Property is located directly behind Dollar General on E. Ray Fine Blvd. Pad site measures approximately 100'x100'.