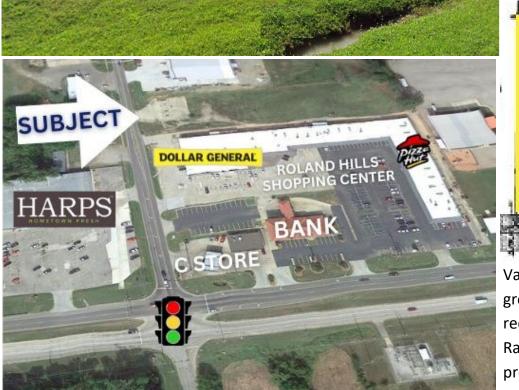

## 1360 S. Roland Rd. Roland, OK 74954

Vacant lot with pad site available for ground lease. Property is located directly behind Dollar General on E. Ray Fine Blvd. Pad site measures approximately 100'x100'.