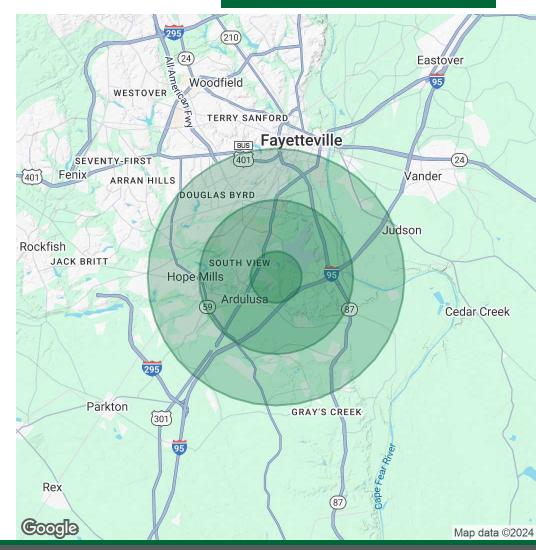

## DEMOGRAPHICS MAP & REPORT

| POPULATION           | 1 MILE | 3 MILES | 5 MILES |
|----------------------|--------|---------|---------|
| Total Population     | 1,870  | 21,263  | 71,836  |
| Average Age          | 38     | 37      | 38      |
| Average Age (Male)   | 36     | 35      | 37      |
| Average Age (Female) | 39     | 38      | 40      |

| HOUSEHOLDS & INCOME | 1 MILE    | 3 MILES   | 5 MILES   |
|---------------------|-----------|-----------|-----------|
| Total Households    | 703       | 8,079     | 28,250    |
| # of Persons per HH | 2.7       | 2.6       | 2.5       |
| Average HH Income   | \$79,753  | \$72,041  | \$73,793  |
| Average House Value | \$196,443 | \$189,363 | \$199,188 |

Demographics data derived from AlphaMap

for more information

DR. CHUCK MAXWELL Broker O: 910.829.1617 x203 C: 910.624.1966

chuck@grantmurrayre.com

KARISHMA NANDWANI

Office Administrator
O: 910.829.1617 x201
C: 910.728.1420
karishma@grantmurrayre.com