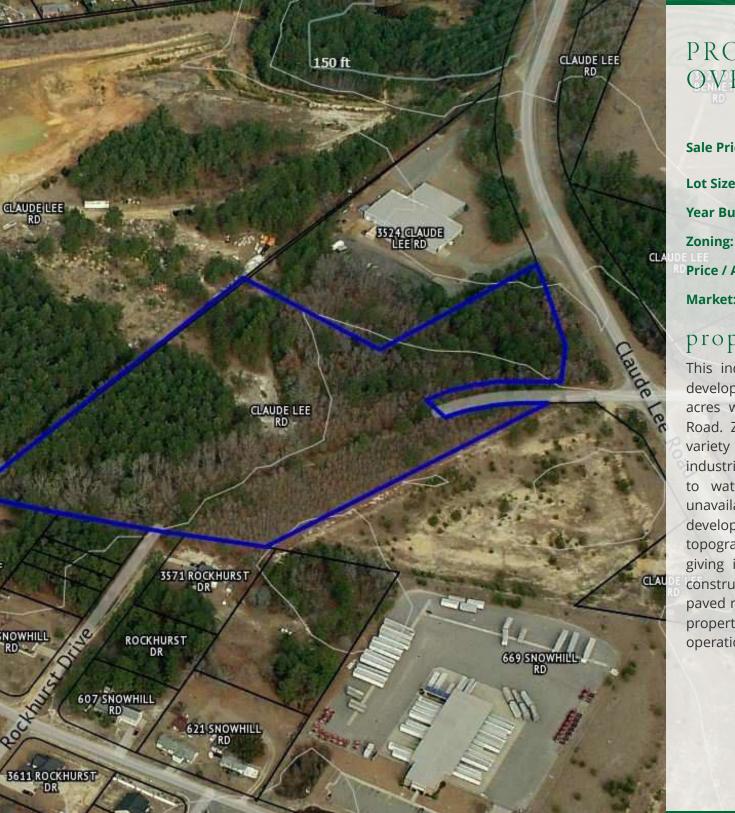

## PROPERTY ACRES ST ONERVIEW

Sale Price: \$100,000 / acre or Best
Offer

**Lot Size:** 9.63 Acres

Year Built:

g: MP

Price / Acre: \$100,000

Market: Fayetteville

## property description

This industrial-zoned parcel offers significant development potential, spanning over several acres with direct frontage along Claude Lee Road. Zoned M(P), the land is suitable for a variety of manufacturing, warehousing, or industrial uses. While the property has access to water, sewer connections are currently unavailable, offering flexibility in infrastructure development. The site features some topography but is free from listed wetlands, giving it an advantageous starting point for construction. Additionally, Lazy Acres Road, a paved road, provides convenient entry into the property, enhancing accessibility for future operations or tenants.