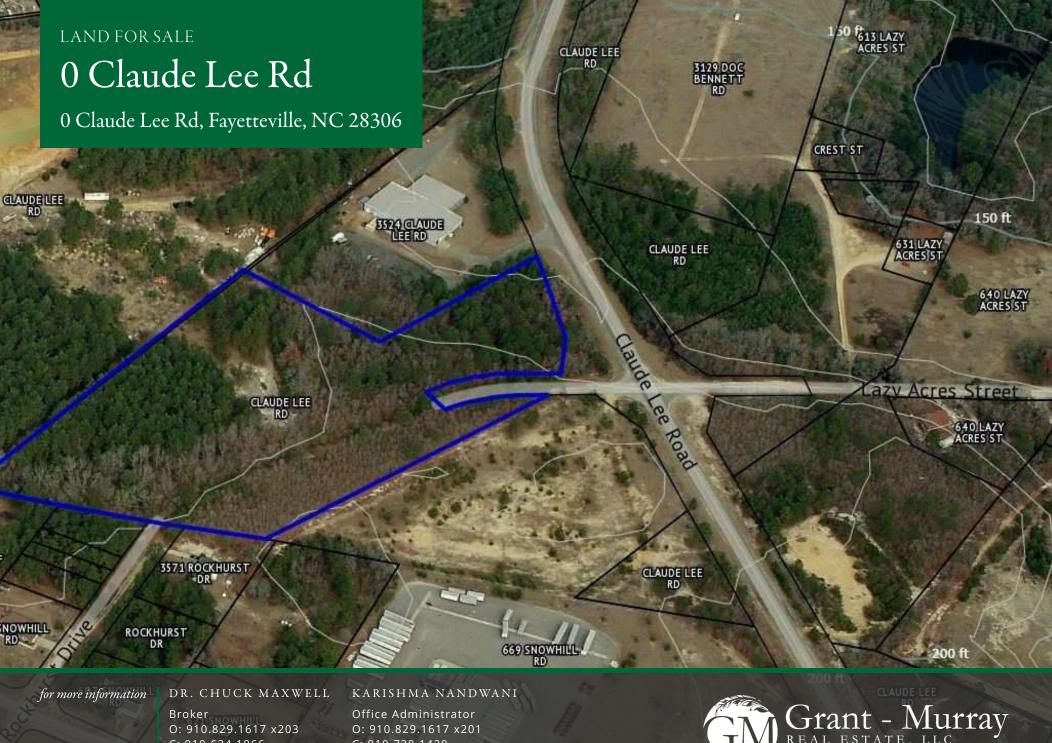

## property description

This industrial-zoned parcel offers significant development potential, spanning over several acres with direct frontage along Claude Lee Road. Zoned M(P), the land is suitable for a variety of manufacturing, warehousing, or industrial uses. While the property has access to water, sewer connections are currently unavailable, offering flexibility in infrastructure development. The site features some topography but is free from listed wetlands, giving it an advantageous starting point for construction. Additionally, Lazy Acres Road, a paved road, provides convenient entry into the property, enhancing accessibility for future operations or tenants.

## 0 CLAUDE LEE RD, FAYETTEVILLE, NC 28306