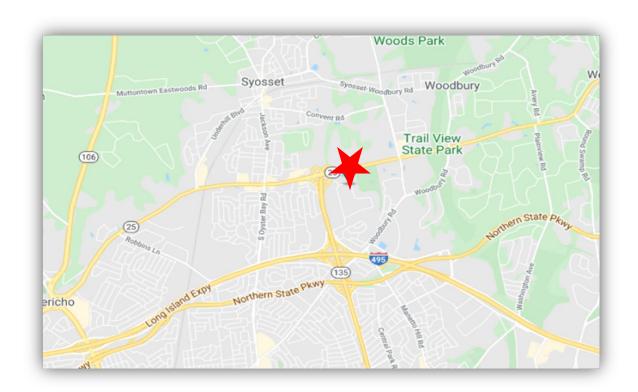

## **Comments:**

- Upper floor, directly off the parking lot
- Self-contained unit, bright windowed space
- Converted corner location, renovated facade
- Parking: Ample
- Located directly off of Route 135 at exit 44 on the L.I.E.
- Outside private patio area