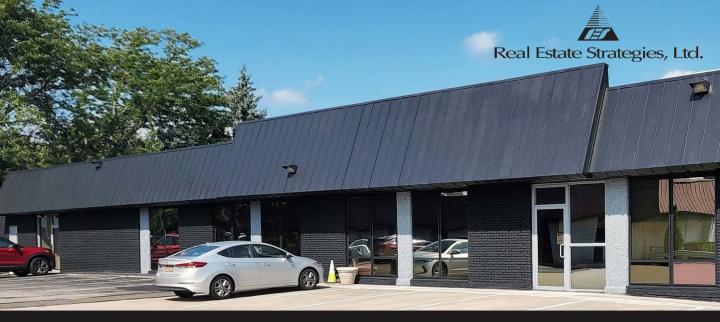

# **EXCLUSIVE for SUBLEASE:** 1 CROSSWAYS PARK DRIVE, WOODBURY, NY

AVAILABLE SUBLEASE SPACE 4.250 SF

**SUBLEASE TERM** Thru September 30, 2029 With Possible Extension

**ASKING RENT** \$25.50 PSF + utilities

## **Comments:**

- Upper floor, directly off the parking lot
- Self-contained unit, bright windowed space
- Converted corner location, renovated facade
- Parking: Ample
- Located directly off of Route 135 at exit 44 on the L.I.E.
- Outside private patio area

## 1 Crossways Park Drive, Woodbury, NY