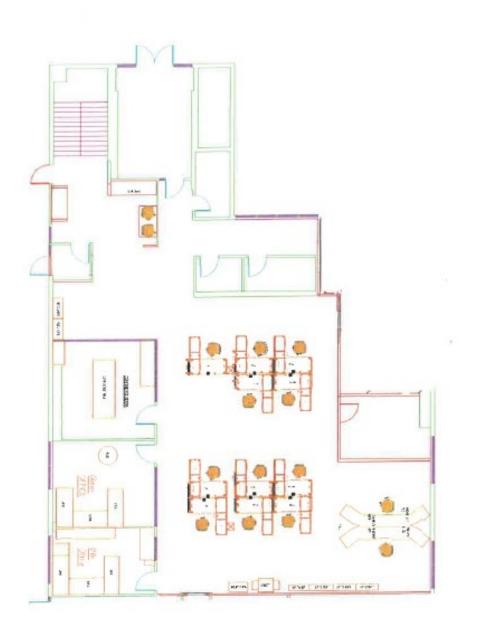

## **Comments:**

- Upper floor, directly off the parking lot
- Self-contained unit, bright windowed space
- Converted corner location, renovated facade
- Parking: Ample
- Located directly off of Route 135 at exit 44 on the L.I.E.
- Outside private patio area

## 1 Crossways Park Drive, Woodbury, NY