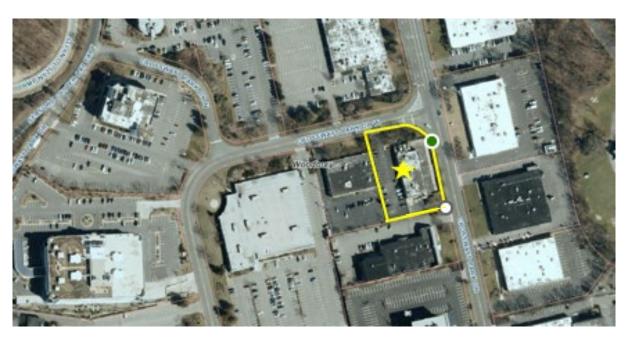

## **Comments:**

- Upper floor, directly off the parking lot
- Self-contained unit, bright windowed space
- Converted corner location, renovated facade
- Parking: Ample
- Located directly off of Route 135 at exit 44 on the L.I.E.
- Outside private patio area