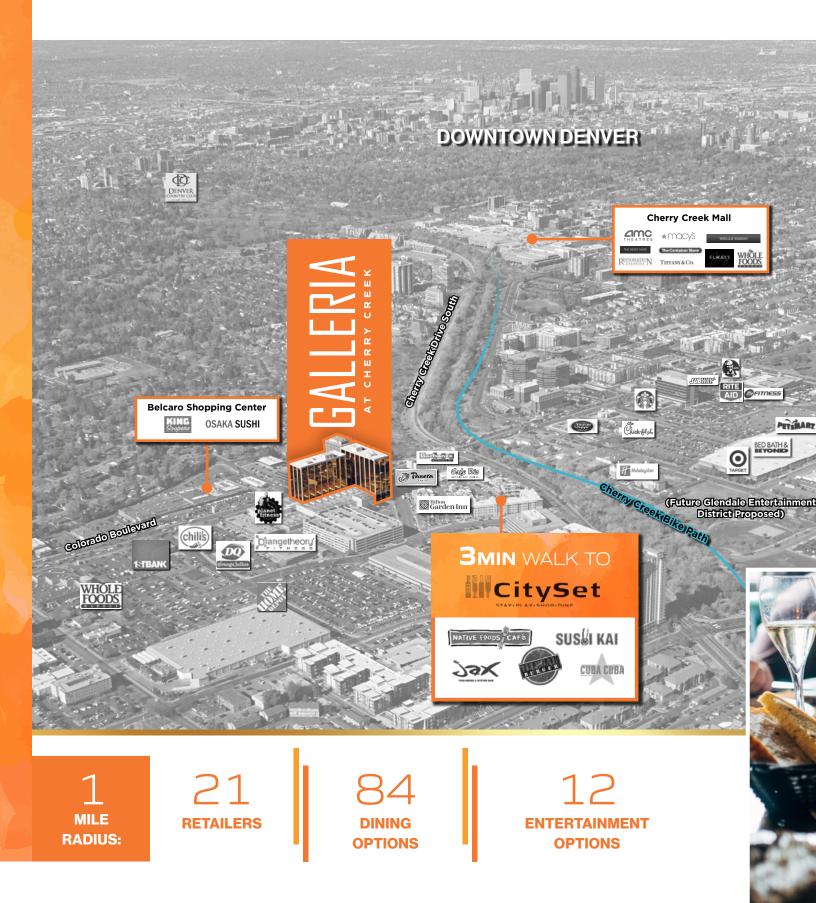

### THE PERFECT INTERSECTION OF WORK & LIFE

Getting to Galleria is convenient with its accessible location adjacent to Cherry Creek. And once you're here, work turns to play easily and errands become a breeze. With retail, services, hotels, restaurants, and recreation a short walk or drive away, this location offers significant advantages.