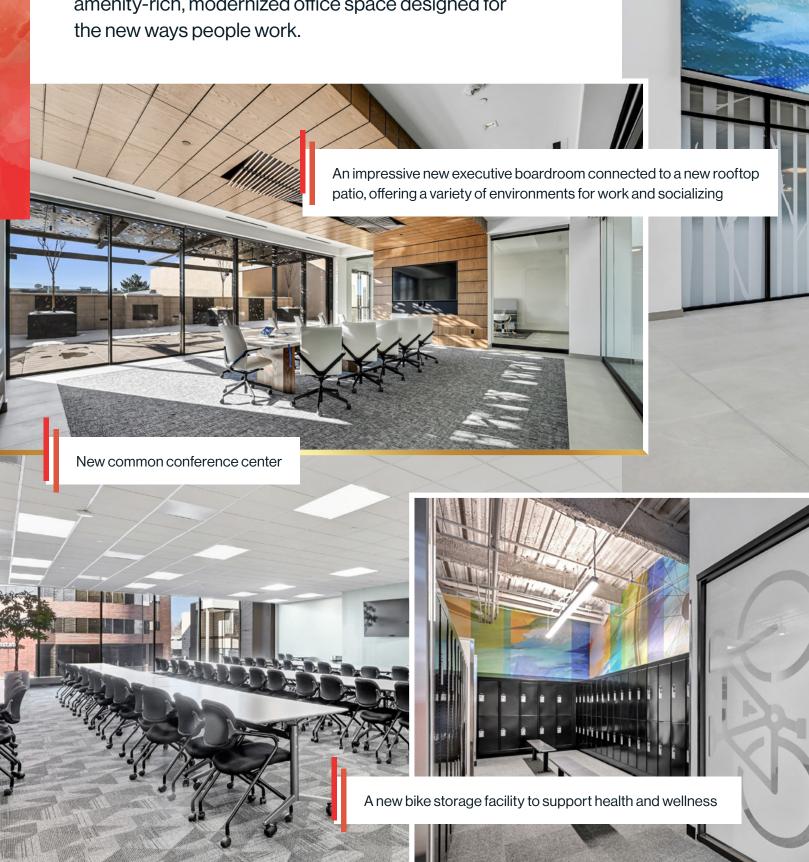

## AT GALLERIA?

A spectacular, reimagined atrium lobby with skylights, new ceilings & lighting, new furniture, media wall, and new art installations, offering places for casual collaboration, conversations, and breakout sessions.