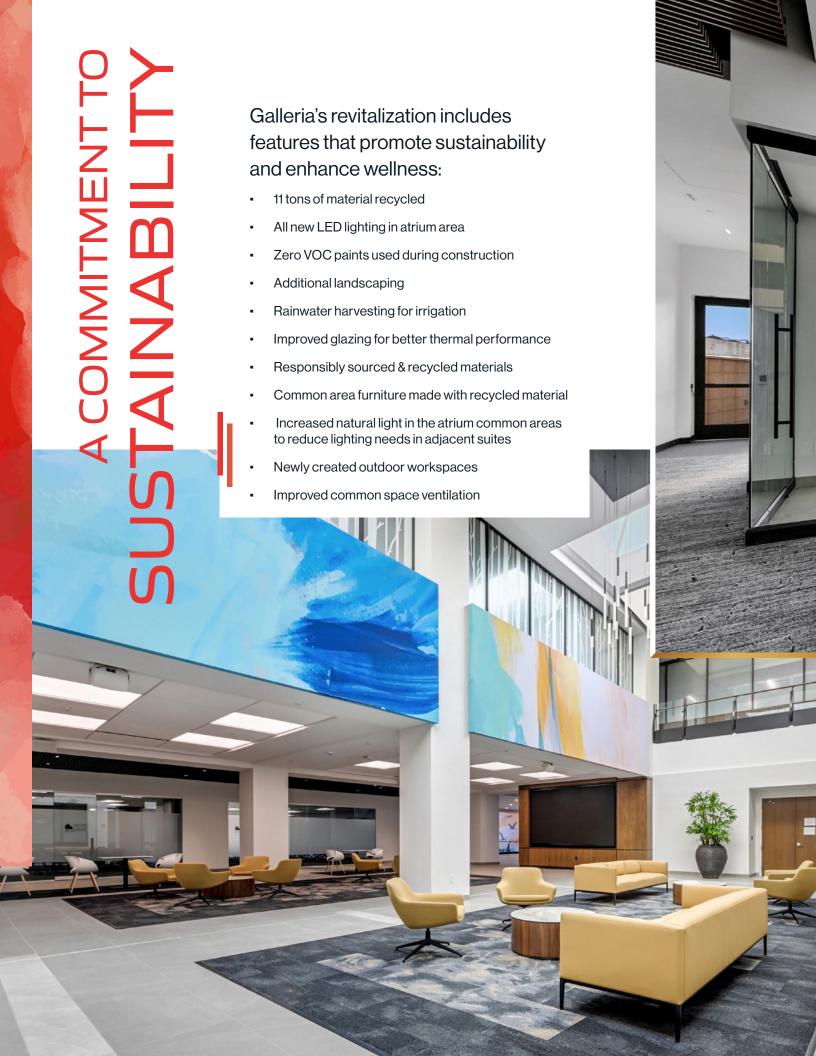

## AT GALLERIA?

A spectacular, reimagined atrium lobby with skylights, new ceilings & lighting, new furniture, media wall, and new art installations, offering places for casual collaboration, conversations, and breakout sessions.