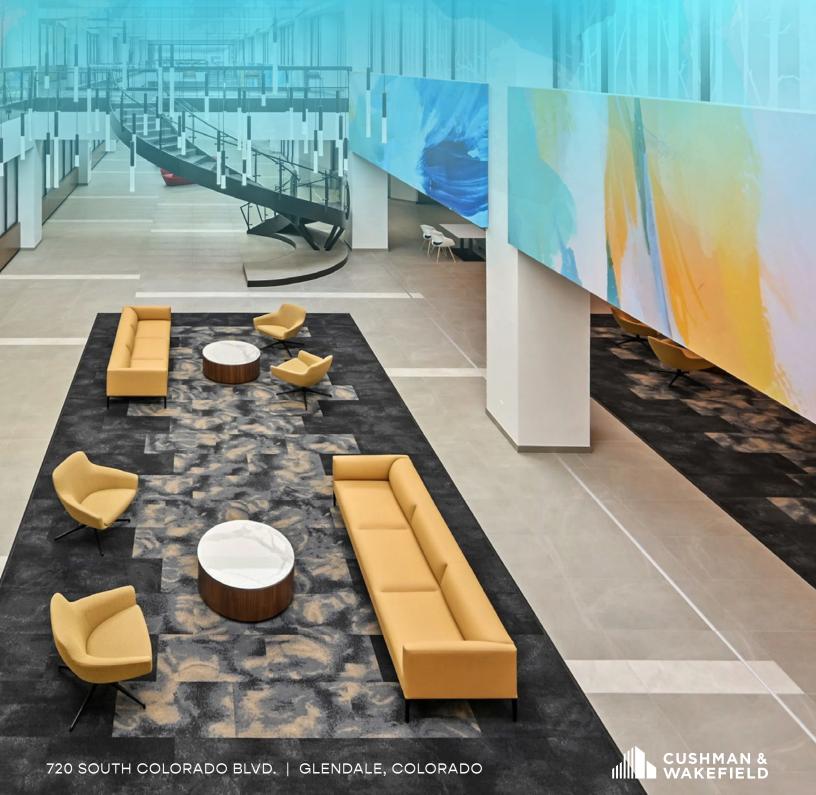

# GALLERIA

AT CHERRY CREEK

This is the new Galleria: a workplace transformed. Thanks to an extensive renovation, Galleria offers amenity-rich, modernized office space designed for the new ways people work.

## AT GALLERIA?

A spectacular, reimagined atrium lobby with skylights, new ceilings & lighting, new furniture, media wall, and new art installations, offering places for casual collaboration, conversations, and breakout sessions.