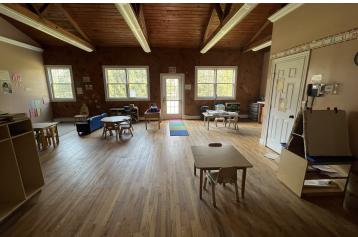

### **PROPERTY OVERVIEW**

Former Daycare in excellent condition. High quality construction, large class rooms with vaulted ceilings, ADA compliance, outdoor play area, and located adjacent to the rail trail. The daycare had a capacity of 64 children and ran with an average of 14 employees. The capacity by room was broken down as: 14 Infants, 8 Toddler 1, 10 Toddler 2, 14 Pre-school, and 18 Pre-K. Large private office and secure entrance. The building is located in a quiet area just off Route 52 in Stormville, NY. This is a high growth area with multiple large subdivisions in planning and approval stages. With low vacancy rates and wait lists at area daycares, this is a great business opportunity with tons of upside going forward. The building is available for sale or lease.

#### **ADDITIONAL PHOTOS**

90 OLD ROUTE 52, STORMVILLE, NY 12582