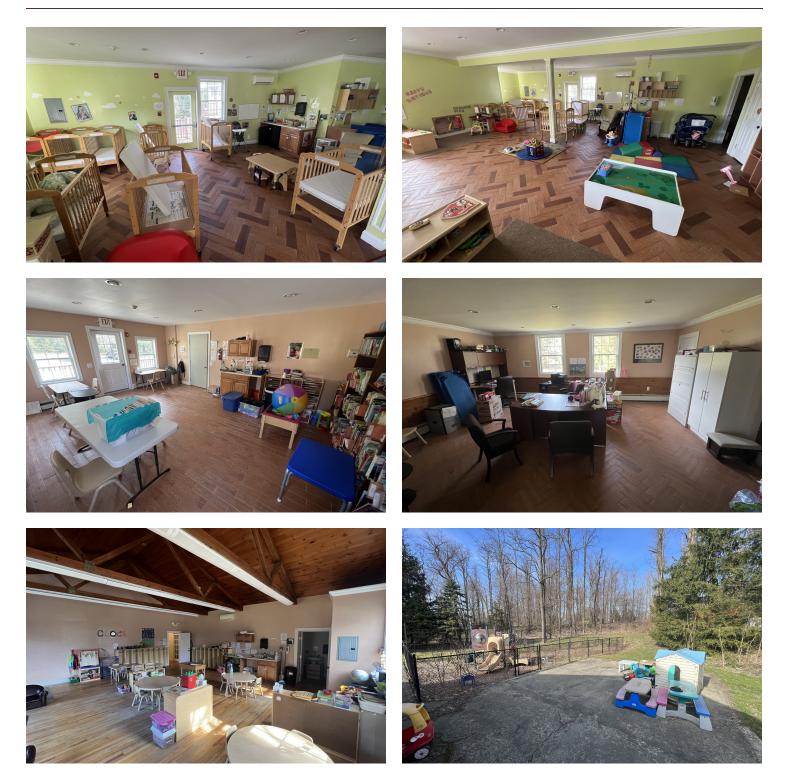

#### **ADDITIONAL PHOTOS**

90 OLD ROUTE 52, STORMVILLE, NY 12582

### **PROPERTY OVERVIEW**

Former Daycare in excellent condition. High quality construction, large class rooms with vaulted ceilings, ADA compliance, outdoor play area, and located adjacent to the rail trail. The daycare had a capacity of 64 children and ran with an average of 14 employees. The capacity by room was broken down as: 14 Infants, 8 Toddler 1, 10 Toddler 2, 14 Pre-school, and 18 Pre-K. Large private office and secure entrance. The building is located in a quiet area just off Route 52 in Stormville, NY. This is a high growth area with multiple large subdivisions in planning and approval stages. With low vacancy rates and wait lists at area daycares, this is a great business opportunity with tons of upside going forward. The building is available for sale or lease.