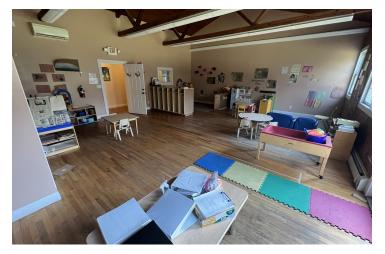

#### **ADDITIONAL PHOTOS**

BRIAN MOSSEY Real Estate Salesperson D. 845.288.4367 bmossey@bhhshudsonvalley.com

90 OLD ROUTE 52, STORMVILLE, NY 12582

### **PROPERTY OVERVIEW**

Former Daycare in excellent condition. High quality construction, large class rooms with vaulted ceilings, ADA compliance, outdoor play area, and located adjacent to the rail trail. The daycare had a capacity of 64 children and ran with an average of 14 employees. The capacity by room was broken down as: 14 Infants, 8 Toddler 1, 10 Toddler 2, 14 Pre-school, and 18 Pre-K. Large private office and secure entrance. The building is located in a quiet area just off Route 52 in Stormville, NY. This is a high growth area with multiple large subdivisions in planning and approval stages. With low vacancy rates and wait lists at area daycares, this is a great business opportunity with tons of upside going forward. The building is available for sale or lease.