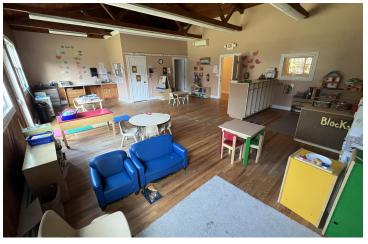

### **PROPERTY OVERVIEW**

Former Daycare in excellent condition. High quality construction, large class rooms with vaulted ceilings, ADA compliance, outdoor play area, and located adjacent to the rail trail. The daycare had a capacity of 64 children and ran with an average of 14 employees. The capacity by room was broken down as: 14 Infants, 8 Toddler 1, 10 Toddler 2, 14 Pre-school, and 18 Pre-K. Large private office and secure entrance. The building is located in a quiet area just off Route 52 in Stormville, NY. This is a high growth area with multiple large subdivisions in planning and approval stages. With low vacancy rates and wait lists at area daycares, this is a great business opportunity with tons of upside going forward. The building is available for sale or lease.

#### **ADDITIONAL PHOTOS**

BRIAN MOSSEY Real Estate Salesperson D. 845.288.4367 bmossey@bhhshudsonvalley.com

90 OLD ROUTE 52, STORMVILLE, NY 12582