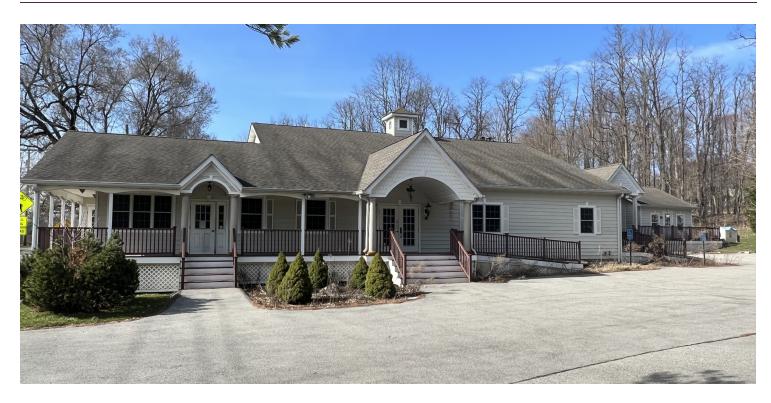

### **PROPERTY OVERVIEW**

Former Daycare in excellent condition. High quality construction, large class rooms with vaulted ceilings, ADA compliance, outdoor play area, and located adjacent to the rail trail. The daycare had a capacity of 64 children and ran with an average of 14 employees. The capacity by room was broken down as: 14 Infants, 8 Toddler 1, 10 Toddler 2, 14 Pre-school, and 18 Pre-K. Large private office and secure entrance. The building is located in a quiet area just off Route 52 in Stormville, NY. This is a high growth area with multiple large subdivisions in planning and approval stages. With low vacancy rates and wait lists at area daycares, this is a great business opportunity with tons of upside going forward. The building is available for sale or lease.