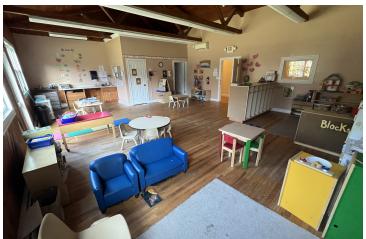

#### **ADDITIONAL PHOTOS**

90 OLD ROUTE 52, STORMVILLE, NY 12582

### **PROPERTY OVERVIEW**

Former Daycare in excellent condition. High quality construction, large class rooms with vaulted ceilings, ADA compliance, outdoor play area, and located adjacent to the rail trail. The daycare had a capacity of 64 children and ran with an average of 14 employees. The capacity by room was broken down as: 14 Infants, 8 Toddler 1, 10 Toddler 2, 14 Pre-school, and 18 Pre-K. Large private office and secure entrance. The building is located in a quiet area just off Route 52 in Stormville, NY. This is a high growth area with multiple large subdivisions in planning and approval stages. With low vacancy rates and wait lists at area daycares, this is a great business opportunity with tons of upside going forward. The building is available for sale or lease.