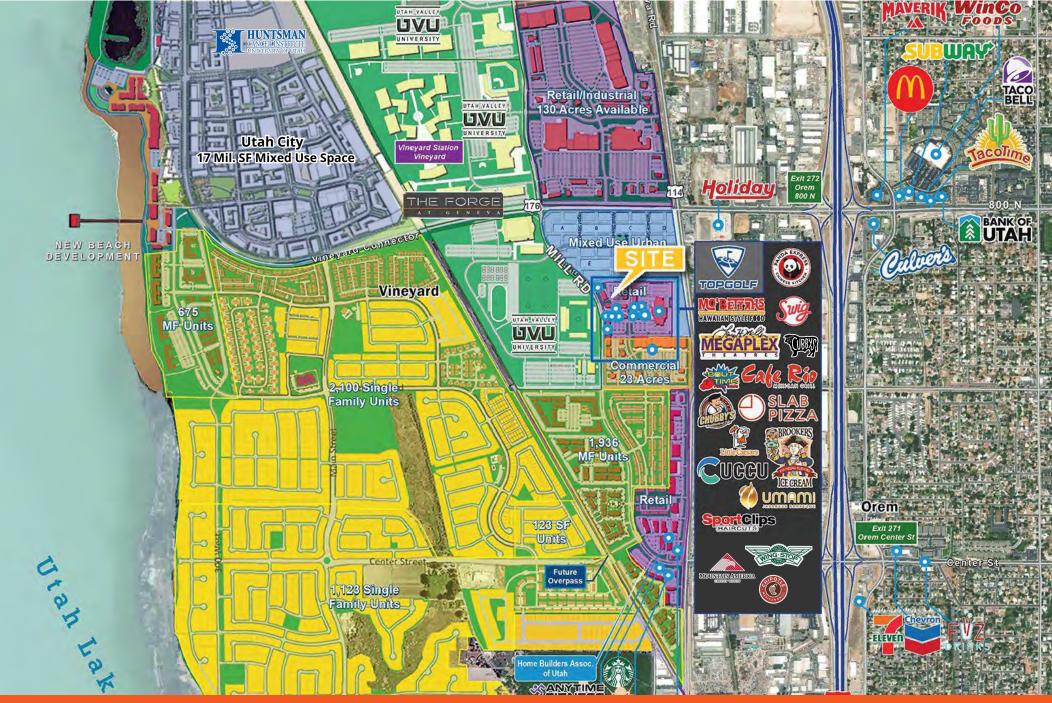

- Anchored by a strong performing Larry H. Miller Megaplex Theater and Top Golf
- Located across the street from the planned UVU expansion
- Easy access to I-15
- > One of the fastest growing residential communities in the state of Utah

# **NOW OPEN**

Topgolf has joined MegaPlex Theaters as a 2nd anchor at the Yard.

2HR AVERAGE VISIT

LENGTH

50K AVERAGE **MONTHLY VISITS** 

**OPEN** 365 DAYS A YEAR

+1 801 453 6824 cameron.simonsen@colliers.com lori.coburn@colliers.com