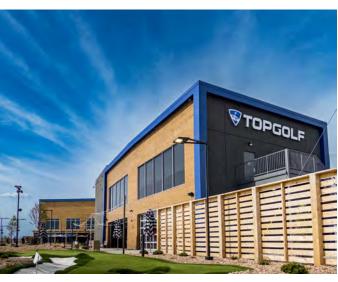

- Anchored by a strong performing Larry H. Miller Megaplex Theater and Top Golf
- Located across the street from the planned UVU expansion
- Easy access to I-15
- > One of the fastest growing residential communities in the state of Utah

# **NOW OPEN**

Topgolf has joined MegaPlex Theaters as a 2nd anchor at the Yard.

2HR AVERAGE VISIT

LENGTH

50K AVERAGE **MONTHLY VISITS** 

**OPEN** 365 DAYS A YEAR

+1 801 453 6824 cameron.simonsen@colliers.com lori.coburn@colliers.com