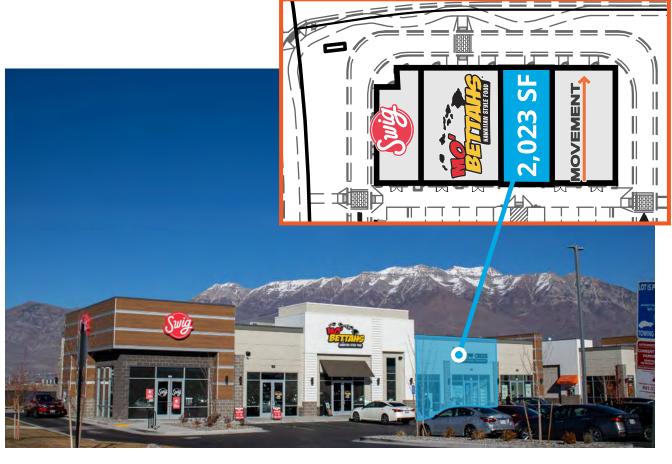

#### **SPACE INFORMATION**

- 2,023 SF
- \$9.09 NNN
- 200 Amp Power
- TI Negotiable