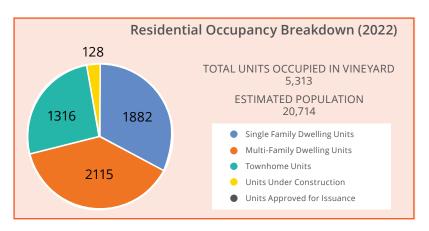

# **PROPERTY INFORMATION**

| DEMOGRAPHICS                 | 1 MILE    | 3 MILE    | 5 MILE    |
|------------------------------|-----------|-----------|-----------|
| POPULATION                   |           |           |           |
| 2024 ESTIMATED               | 13,944    | 89,888    | 182,495   |
| 2029 PROJECTED               | 14,653    | 90,380    | 183,505   |
| 2024-2029 ANNUAL GROWTH RATE | 5.1%      | 0.5%      | 0.6%      |
| HOUSEHOLDS                   |           |           |           |
| 2024 ESTIMATED               | 4,369     | 27,596    | 56,493    |
| 2029 PROJECTED               | 4,690     | 28,248    | 57,958    |
| INCOME                       |           |           |           |
| 2024 MEDIAN HHI              | \$82,383  | \$77,789  | \$79,770  |
| 2024 AVERAGE HHI             | \$112,558 | \$109,751 | \$113,025 |