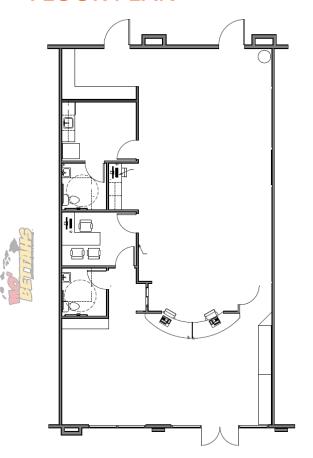

93    |
| 2029 PROJECTED               | 4,690     | 28,248    | 57,958    |
| INCOME                       |           |           |           |
| 2024 MEDIAN HHI              | \$82,383  | \$77,789  | \$79,770  |
| 2024 AVERAGE HHI             | \$112,558 | \$109,751 | \$113,025 |



- Anchored by a strong performing Larry H. Miller Megaplex Theater and Top Golf
- Located across the street from the planned UVU expansion
- Easy access to I-15
- > One of the fastest growing residential communities in the state of Utah











**Executive Vice President** +1 801 453 6824 cameron.simonsen@colliers.com lori.coburn@colliers.com

**Lori Coburn** Vice President

+1 801 947 8352











#### **SPACE INFORMATION**

- 2,023 SF
- \$9.09 NNN
- 200 Amp Power
- TI Negotiable

### **FLOOR PLAN**



### **SITE PLAN**











**Lori Coburn** Vice President +1 801 947 8352 cameron.simonsen@colliers.com lori.coburn@colliers.com





### **SPACE INFORMATION**

- 1,810 SF
- \$9.09 NNN
- 200 Amp Power
- TI Negotiable

### **FLOOR PLAN**



# **SITE PLAN**







# **NOW OPEN**

Topgolf has joined MegaPlex Theaters as a 2nd anchor at the Yard.

2HR AVERAGE VISIT

LENGTH

50K AVERAGE **MONTHLY VISITS** 

**OPEN** 365 DAYS A YEAR









+1 801 453 6824 cameron.simonsen@colliers.com lori.coburn@colliers.com

**Lori Coburn** Vice President +1 801 947 8352







Cameron Simonsen Executive Vice President +1 801 453 6824 +1 801 947 8352 cameron.simonsen@colliers.com

**Lori Coburn** 







This document has been prepared by Colliers International for advertising and general information onl