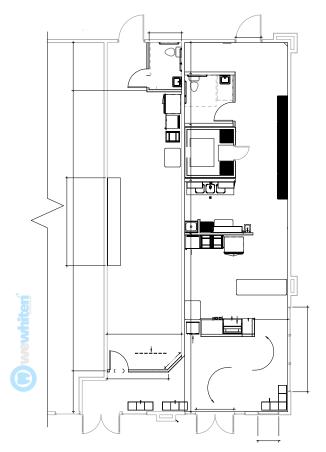

| \$112,558 | \$109,751 | \$113,025 |



- Anchored by a strong performing Larry H. Miller Megaplex Theater and Top Golf
- Located across the street from the planned UVU expansion
- Easy access to I-15
- > One of the fastest growing residential communities in the state of Utah











**Executive Vice President** +1 801 453 6824 cameron.simonsen@colliers.com lori.coburn@colliers.com

**Lori Coburn** Vice President

+1 801 947 8352











#### **SPACE INFORMATION**

- 2,023 SF
- \$9.09 NNN
- 200 Amp Power
- TI Negotiable

### **FLOOR PLAN**



### **SITE PLAN**











**Lori Coburn** Vice President +1 801 947 8352 cameron.simonsen@colliers.com lori.coburn@colliers.com





### **SPACE INFORMATION**

- 1,810 SF
- \$9.09 NNN
- 200 Amp Power
- TI Negotiable

### **FLOOR PLAN**



# **SITE PLAN**







# **NOW OPEN**

Topgolf has joined MegaPlex Theaters as a 2nd anchor at the Yard.

2HR AVERAGE VISIT

LENGTH

50K AVERAGE **MONTHLY VISITS** 

**OPEN** 365 DAYS A YEAR









+1 801 453 6824 cameron.simonsen@colliers.com lori.coburn@colliers.com

**Lori Coburn** Vice President +1 801 947 8352







Cameron Simonsen Executive Vice President +1 801 453 6824 +1 801 947 8352 cameron.simonsen@colliers.com

**Lori Coburn** 







This document has been prepared by Colliers International for advertising and general information only. Colliers International makes no guarantees, representations or warranties of any kind, expressed or implied, regarding the information including, but not limited to, warranties of content, accuracy and reliability. Any interested party sho