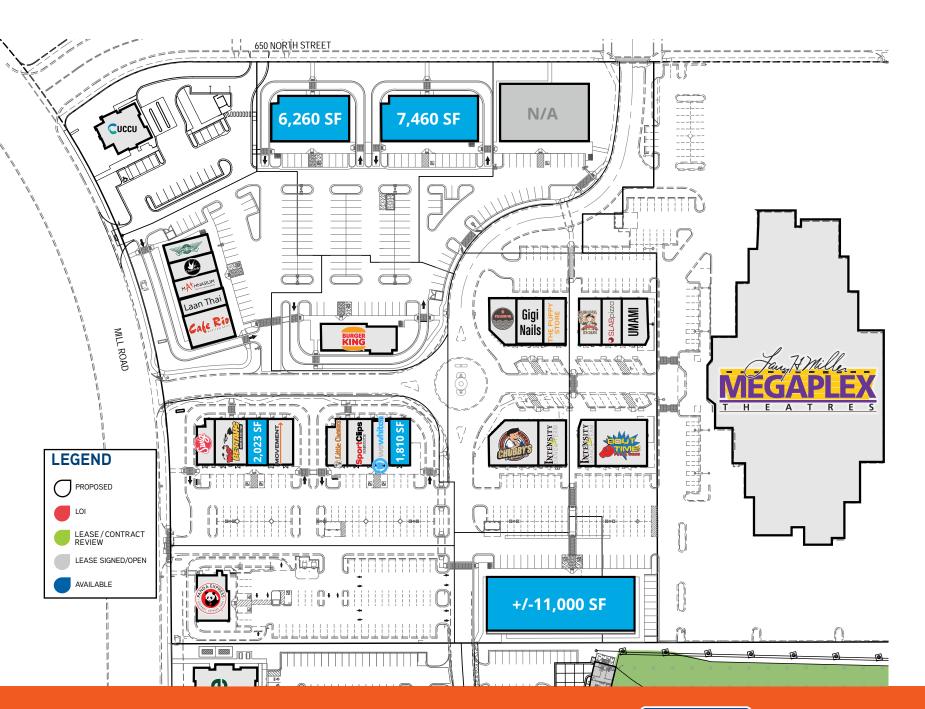

| 2029 PROJECTED               | 14,653    | 90,380    | 183,505   |
| 2024-2029 ANNUAL GROWTH RATE | 5.1%      | 0.5%      | 0.6%      |
| HOUSEHOLDS                   |           |           |           |
| 2024 ESTIMATED               | 4,369     | 27,596    | 56,493    |
| 2029 PROJECTED               | 4,690     | 28,248    | 57,958    |
| INCOME                       |           |           |           |
| 2024 MEDIAN HHI              | \$82,383  | \$77,789  | \$79,770  |
| 2024 AVERAGE HHI             | \$112,558 | \$109,751 | \$113,025 |



- Anchored by a strong performing Larry H. Miller Megaplex Theater and Top Golf
- Located across the street from the planned UVU expansion
- Easy access to I-15
- > One of the fastest growing residential communities in the state of Utah











**Executive Vice President** +1 801 453 6824 cameron.simonsen@colliers.com lori.coburn@colliers.com

**Lori Coburn** Vice President

+1 801 947 8352











#### **SPACE INFORMATION**

- 2,023 SF
- \$9.09 NNN
- 200 Amp Power
- TI Negotiable

### **FLOOR PLAN**



### **SITE PLAN**











**Lori Coburn** Vice President +1 801 947 8352 cameron.simonsen@colliers.com lori.coburn@colliers.com





### **SPACE INFORMATION**

- 1,810 SF
- \$9.09 NNN
- 200 Amp Power
- TI Negotiable

### **FLOOR PLAN**



# **SITE PLAN**







# **NOW OPEN**

Topgolf has joined MegaPlex Theaters as a 2nd anchor at the Yard.

2HR AVERAGE VISIT

LENGTH

50K AVERAGE **MONTHLY VISITS** 

**OPEN** 365 DAYS A YEAR









+1 801 453 6824 cameron.simonsen@colliers.com lori.coburn@colliers.com

**Lori Coburn**