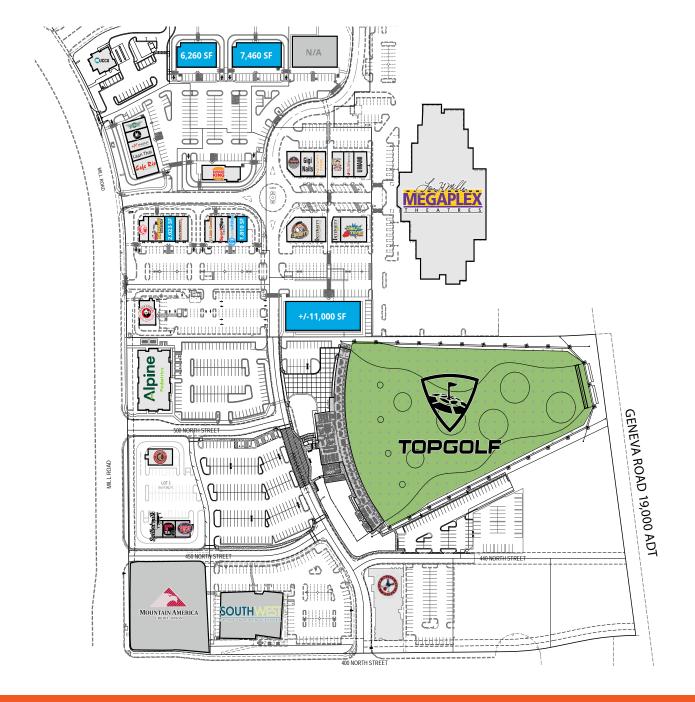

# **SITE PLAN**

# **NOW OPEN**

Topgolf has joined MegaPlex Theaters as a 2nd anchor at the Yard.

2HR AVERAGE VISIT

LENGTH

50K AVERAGE **MONTHLY VISITS** 

**OPEN** 365 DAYS A YEAR

+1 801 453 6824 cameron.simonsen@colliers.com lori.coburn@colliers.com

- Anchored by a strong performing Larry H. Miller Megaplex Theater and Top Golf
- Located across the street from the planned UVU expansion
- Easy access to I-15
- > One of the fastest growing residential communities in the state of Utah