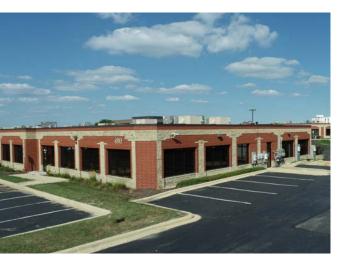

### CREEKSIDE CORPORATE CENTER

51,560 SF contiguous available - full building!

270 Remington Boulevard + 480 Quadrangle Drive

## ACCESSIBLE LOCATION, CONVENIENT AMENITIES

ACCESS TO 1-55 AT ROUTE 53
DIVERSE AMENITIES
SUPERIOR LOCATION
PRO- BUSINESS COMMUNITY

Single Story Office