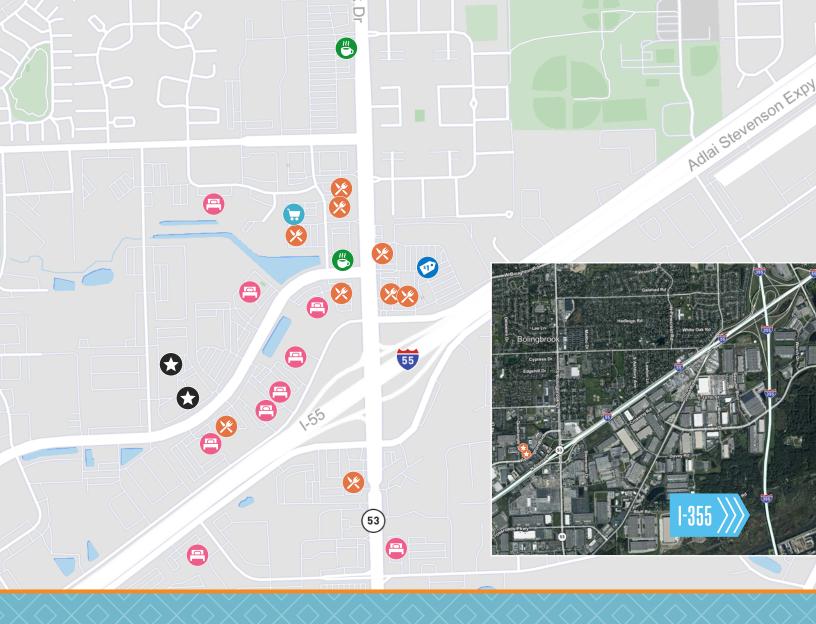

## ACCESSIBLE LOCATION, CONVENIENT AMENITIES

ACCESS TO 1-55 AT ROUTE 53
DIVERSE AMENITIES
SUPERIOR LOCATION
PRO- BUSINESS COMMUNITY

Single Story Office