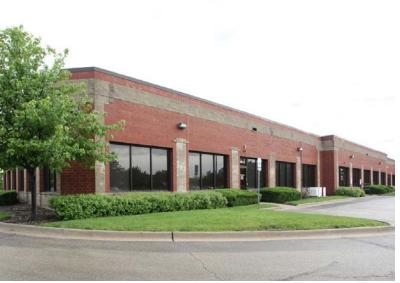

### CREEKSIDE CORPORATE CENTER

51,560 SF contiguous available - full building!

270 Remington Boulevard + 480 Quadrangle Drive

## ACCESSIBLE LOCATION, CONVENIENT AMENITIES

ACCESS TO 1-55 AT ROUTE 53
DIVERSE AMENITIES
SUPERIOR LOCATION
PRO- BUSINESS COMMUNITY

Single Story Office