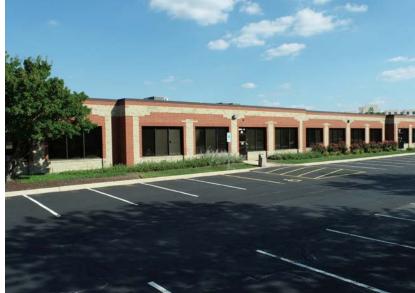

### CREEKSIDE CORPORATE CENTER

51,560 SF contiguous available - full building!

270 Remington Boulevard + 480 Quadrangle Drive

## ACCESSIBLE LOCATION, CONVENIENT AMENITIES

ACCESS TO 1-55 AT ROUTE 53
DIVERSE AMENITIES
SUPERIOR LOCATION
PRO- BUSINESS COMMUNITY

Single Story Office