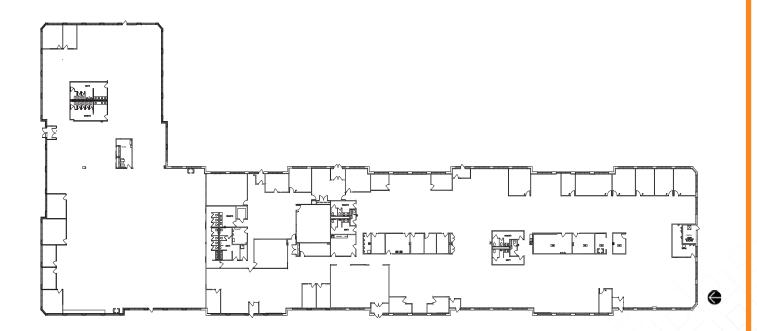

# FLEXIBLE, EFFICIENT, SPACE

### **51,560 RSF** AVAILABLE AT 480 QUADRANGLE

- -extensive windowline
- -divisible
- -efficient layout with 5/1,000 parking
- -individually controlled HVAC
- -signage available