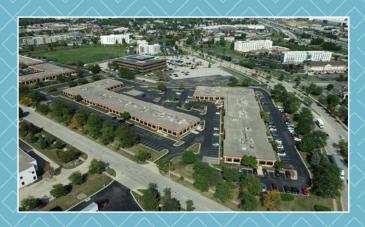

### CREEKSIDE CORPORATE CENTER

51,560 SF contiguous available - full building!

270 Remington Boulevard + 480 Quadrangle Drive

### **51,560 RSF** AVAILABLE AT 480 QUADRANGLE

- -extensive windowline
- -divisible
- -efficient layout with 5/1,000 parking
- -individually controlled HVAC
- -signage available