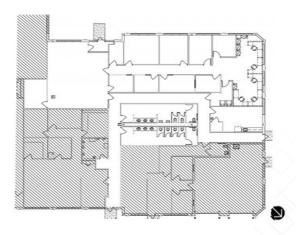

# FLEXIBLE, EFFICIENT, SPACE

### **51,560 RSF** AVAILABLE AT 480 QUADRANGLE

- -extensive windowline
- -divisible
- -efficient layout with 5/1,000 parking
- -individually controlled HVAC
- -signage available