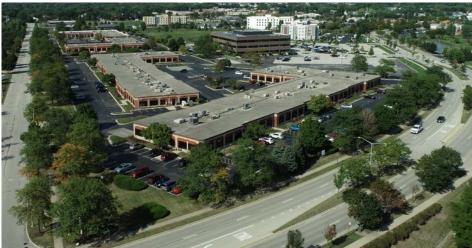

### CREEKSIDE CORPORATE CENTER

51,560 SF contiguous available - full building!

270 Remington Boulevard + 480 Quadrangle Drive

### **51,560 RSF** AVAILABLE AT 480 QUADRANGLE

- -extensive windowline
- -divisible
- -efficient layout with 5/1,000 parking
- -individually controlled HVAC
- -signage available