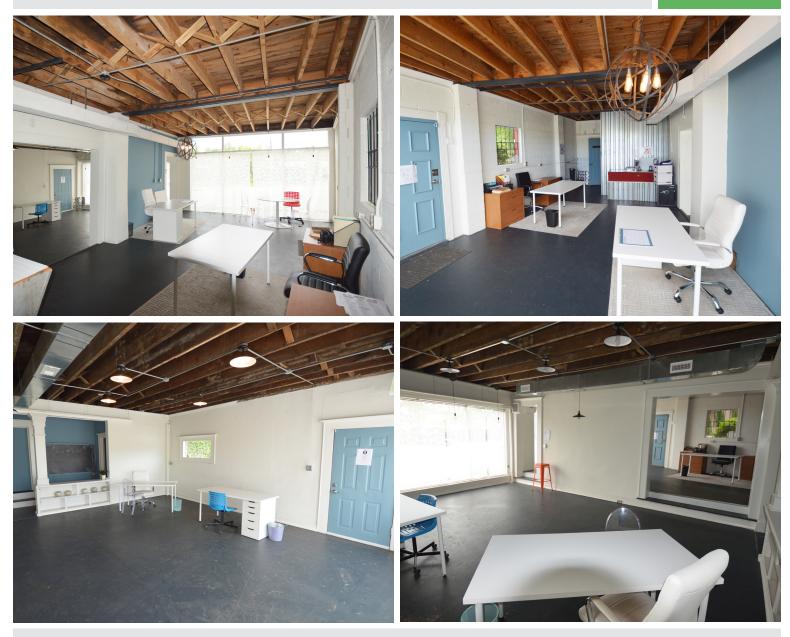

#### FOR SALE

- Rare stand-alone building located in downtown Winston-Salem's West End
- ±1,359 SF ideal for many uses and on-site parking available
- Sale Price: \$350,000

COMMERCIAL REAL ESTATE

### 418 West End Blvd.

WINSTON-SALEM, NC 27101

DOWNTOWN STAND ALONE BUILDING

FOR SALE

| LOCATION         |                                             |               |        |            |         |
|------------------|---------------------------------------------|---------------|--------|------------|---------|
| Address          | 418 West End Blvd., Winston-Salem, NC 27101 |               |        |            |         |
| PROPERTY DETAILS |                                             |               |        |            |         |
| Available SF ±   | 1,359                                       | Property Type | Retail | Year Built | 1948    |
| UTILITIES        |                                             |               |        |            |         |
| Electric         | Duke                                        | Water/Sewer   | City   | Heat/Air   | Central |
| TAX INFORMATION  |                                             |               |        |            |         |
| Zoning           | РВ                                          | Tax Block/Lot |        | Tax PIN    |         |
| PRICING & TERMS  |                                             |               |        |            |         |
| Sale Price       | \$350,000                                   | Terms         |        |            |         |
|                  |                                             |               |        |            |         |
|                  |                                             |               |        |            |         |