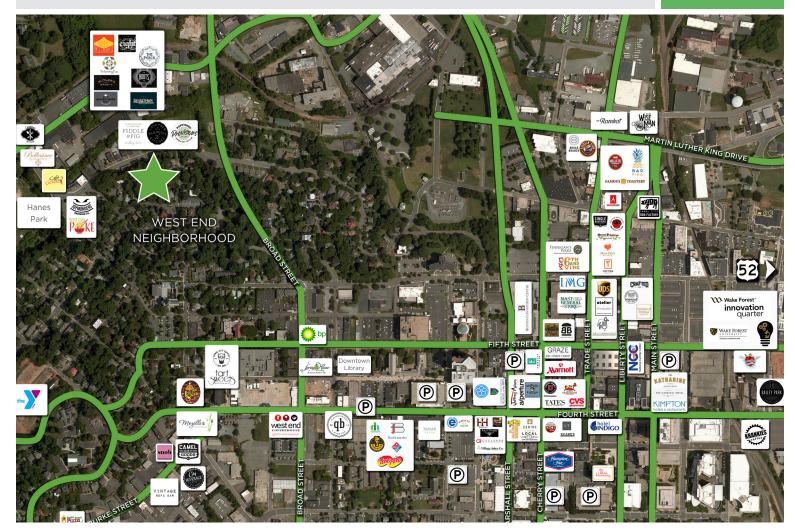

Comments Located in downtown Winston-Salem's West End, this rare stand-alone building with parking is ideal for many uses. This area is experiencing explosive growth with new businesses including Fiddle & Fig, Poppyseed Provisions, and Lavender and Honey Kitchen seeing huge success.