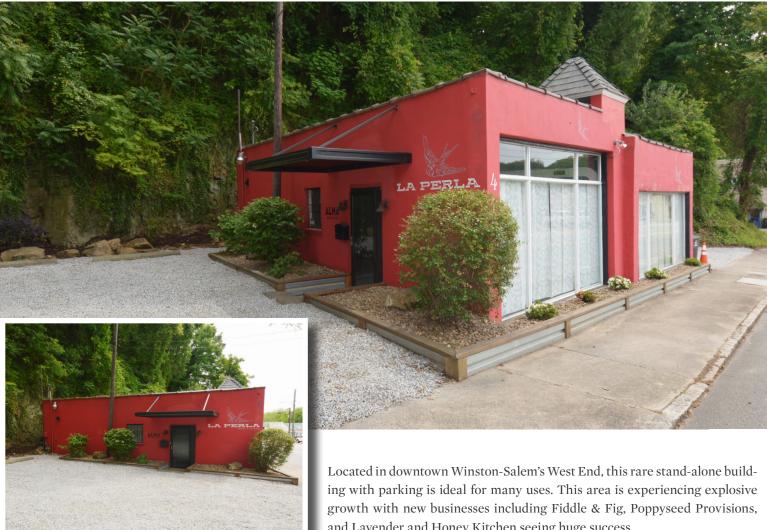

### 418 West End Blvd.

WINSTON-SALEM. NC 27101

DOWNTOWN STAND ALONE BUILDING

#### FOR SALE

- Rare stand-alone building located in downtown Winston-Salem's West End
- ±1,359 SF ideal for many uses and on-site parking available
- Sale Price: \$350,000

COMMERCIAL REAL ESTATE

Comments Located in downtown Winston-Salem's West End, this rare stand-alone building with parking is ideal for many uses. This area is experiencing explosive growth with new businesses including Fiddle & Fig, Poppyseed Provisions, and Lavender and Honey Kitchen seeing huge success.