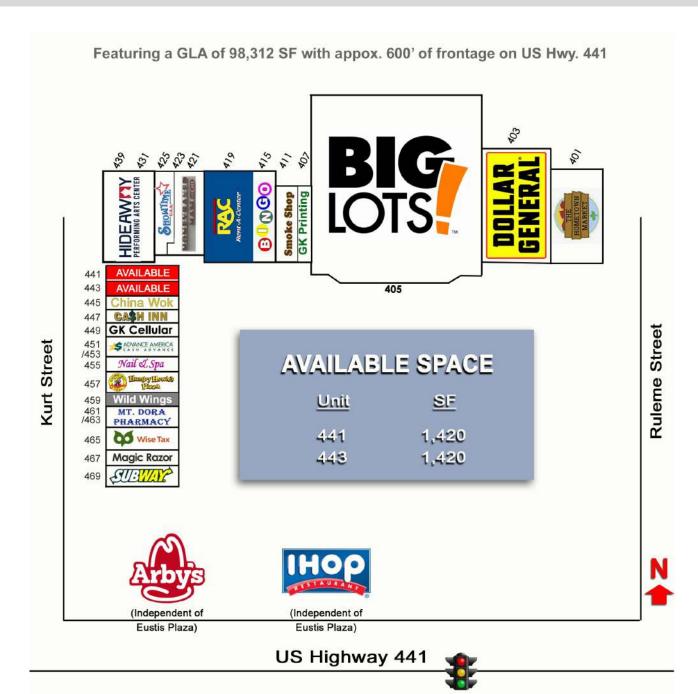

## Repainted 98,312 SF Retail Center

441 & 443 Plaza Drive, Eustis, FL 32726

**LOW**CAM Charges!

1,420 SF UNITS AVAILABLE

Rent: \$13/SF NNN

- Join Big Lots and other national & regional tenants, such as Subway, Honeybaked Ham, Dollar General & Rent-A-Center.
- Abundant parking
- New tenants such as Hideaway
   Performing Arts Center and Showtime
   USA—Sorrento/Mt. Dora will also be
   increasing foot traffic for Eustis Plaza.
- Busy retail center facing US Hwy 441, the major East-West thoroughfare.

## 401-469 Plaza Drive | Eustis, FL

 Indication
 Miles
 Miles
 10 Miles

 Population:
 4,731
 79,530
 146,950

 Avg. HH Income:
 \$53,261
 \$75,282
 \$80,150

 2010-2023 Growth:
 40.24%
 28.25%
 24.20%