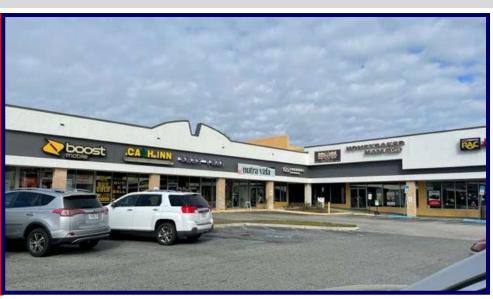

## **EUSTIS PLAZA**

## Repainted 98,312 SF Retail Center

441 & 443 Plaza Drive, Eustis, FL 32726

**LOW**CAM Charges!

1,420 SF UNITS AVAILABLE

Rent: \$13/SF NNN

- Join Big Lots and other national & regional tenants, such as Subway, Honeybaked Ham, Dollar General & Rent-A-Center.
- Abundant parking
- New tenants such as Hideaway
   Performing Arts Center and Showtime
   USA—Sorrento/Mt. Dora will also be
   increasing foot traffic for Eustis Plaza.
- Busy retail center facing US Hwy 441, the major East-West thoroughfare.