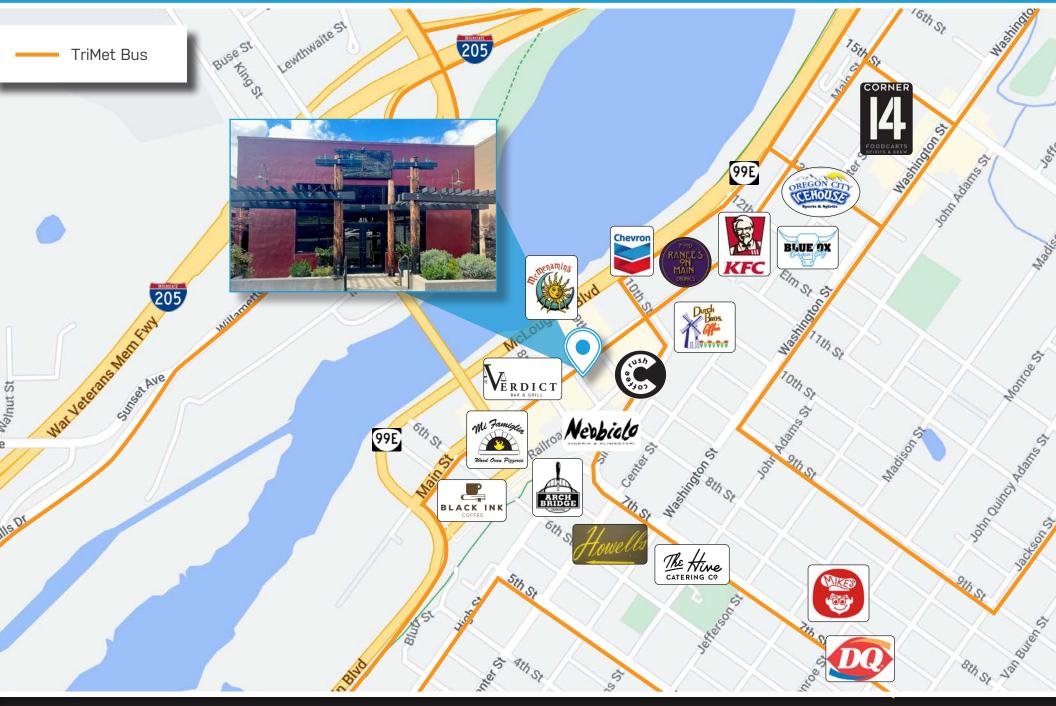

±8 off street parking stalls along with ample street parking

Excellent proximity to TriMet transportation, restaurants, bars, entertainment and shopping

## **EXCELLENT LOCATION**

No warranty or representation, express or implied, is made as to the accuracy of the information contained herein, and same is submitted subject to errors, omissions, change of price, rental or other conditions, withdrawal without notice, and to any special listing condition imposed by our principals.