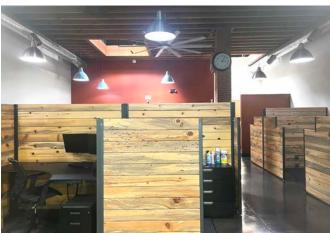

## FOR SUBLEASE

Available ± 2,408 RSF

Asking rate \$23.00/RSF, NNN

Headquarters opportunity in downtown Oregon City

Move-in ready build-out with open work area, 2 offices, 1 large conference room, kitchenette and 2 restrooms

Exposed brick and timber, wood fabricated cubicles and steel accents create a modern eclectic aesthetic

Plug & play opportunity

Building signage available providing for excellent identity

Great pedestrian street traffic and access along Oregon City's Main Street