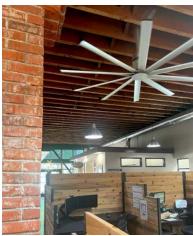

Exposed brick and timber, wood fabricated cubicles and steel accents create a modern eclectic aesthetic

Plug & play opportunity

Building signage available providing for excellent identity

Great pedestrian street traffic and access along Oregon City's Main Street