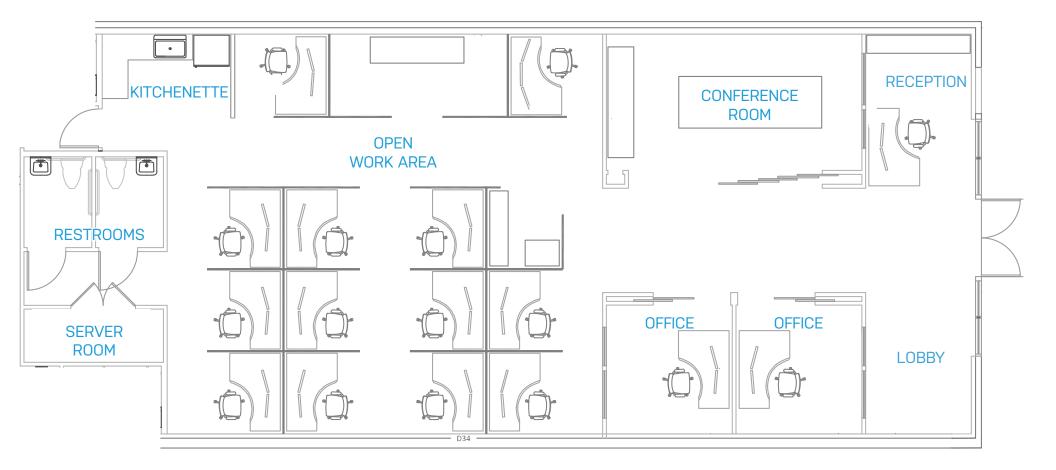

## FOR SUBLEASE

Available ± 2,408 RSF

Asking rate \$23.00/RSF, NNN

Headquarters opportunity in downtown Oregon City

Move-in ready build-out with open work area, 2 offices, 1 large conference room, kitchenette and 2 restrooms

## ± 2,408 RSF AVAILABLE