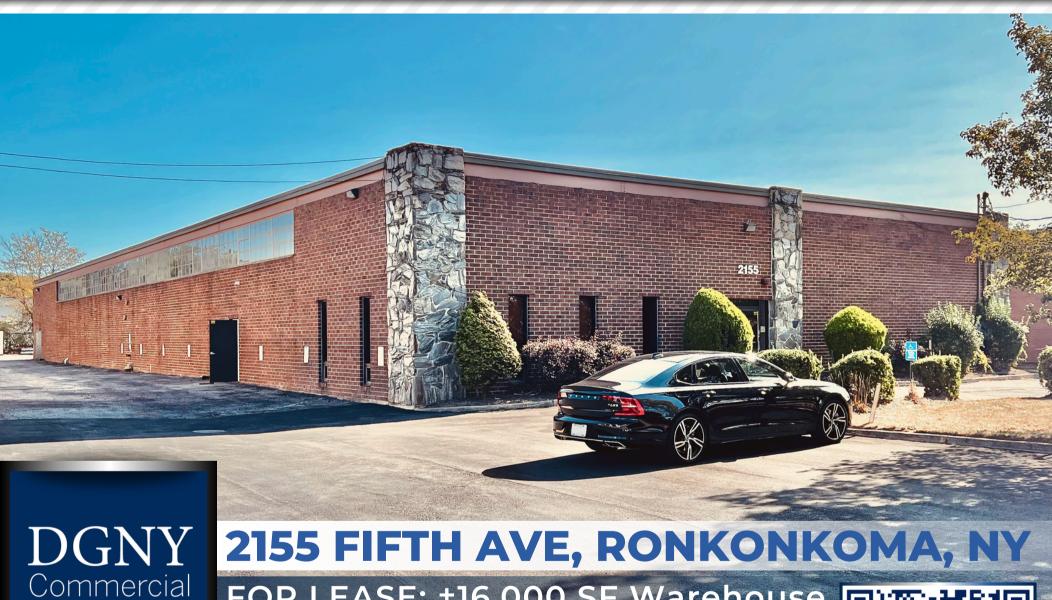

FOR LEASE: ±16,000 SF Warehouse.

\$15.95 SF + Utilites. Immediate Occupancy.

# 2155 FIFTH AVENUE, RONKONKOMA, NY

Chief Commercial Associate 516.972.4700 gary.pezza@dgnycommercial.com

©2024 DGNY Commercial, LLC. The information contained in the communication is strictly confidential. All rights reserved. This information has been obtained from sources believed to be reliable, but has not been verified. No warranty or representation, express or implied, is made as to the accuracy or completeness of the information contained herein and same is submitted subject to errors, omissions, change of price, rental or other conditions, withdrawal without notice and to any special listing conditions imposed by the property owner(s).

### Property Highlights

Office: 10%

Zone: IN1

Building Size: ±16,000 SF

**Drive Ins:** 1 - 13'W x 12'H

**Loading Docks: 1 Ext** 

Ceilings: 16' Clear

**Sprinklers:** Yes