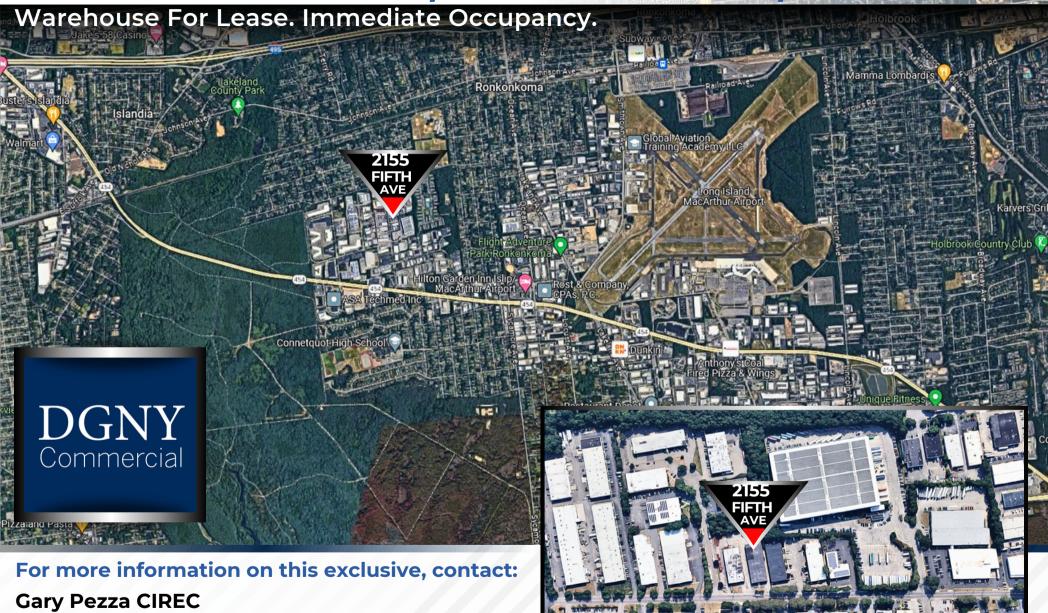

## **IMMEDIATE OCCUPANCY**

#### **CLOSE PROXIMITY TO:**

- All Major Highways and

**Roadways** 

- Long Island McArthur Airport

(1.75 miles)

#### **Gary Pezza CIREC**

Chief Commercial Associate 516.972.4700

gary.pezza@dgnycommercial.com