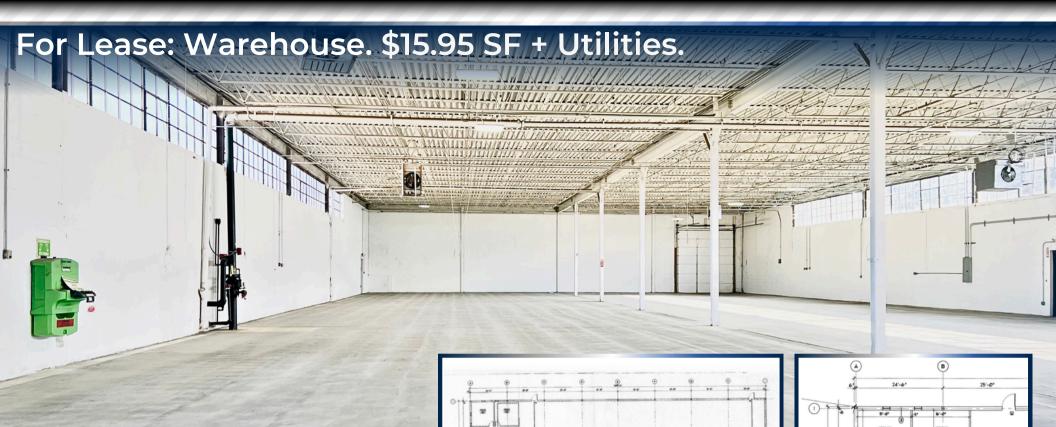

FOR LEASE: ±16,000 SF Warehouse.

\$15.95 SF + Utilites. Immediate Occupancy.

### Property Highlights

Office: 10%

Zone: IN1

Building Size: ±16,000 SF

**Drive Ins:** 1 - 13'W x 12'H

**Loading Docks: 1 Ext** 

Ceilings: 16' Clear

**Sprinklers:** Yes

#### **Additional Information:**

- Power 400a
- Utilities Gas Heat
- LED Lighting