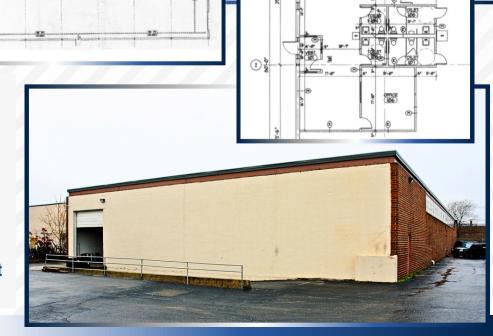

### Property Highlights

Office: 10%

Zone: IN1

Building Size: ±16,000 SF

**Drive Ins:** 1 - 13'W x 12'H

**Loading Docks: 1 Ext** 

Ceilings: 16' Clear

**Sprinklers:** Yes

Land Size: 1.10 Acre

Parking: 30 Spaces