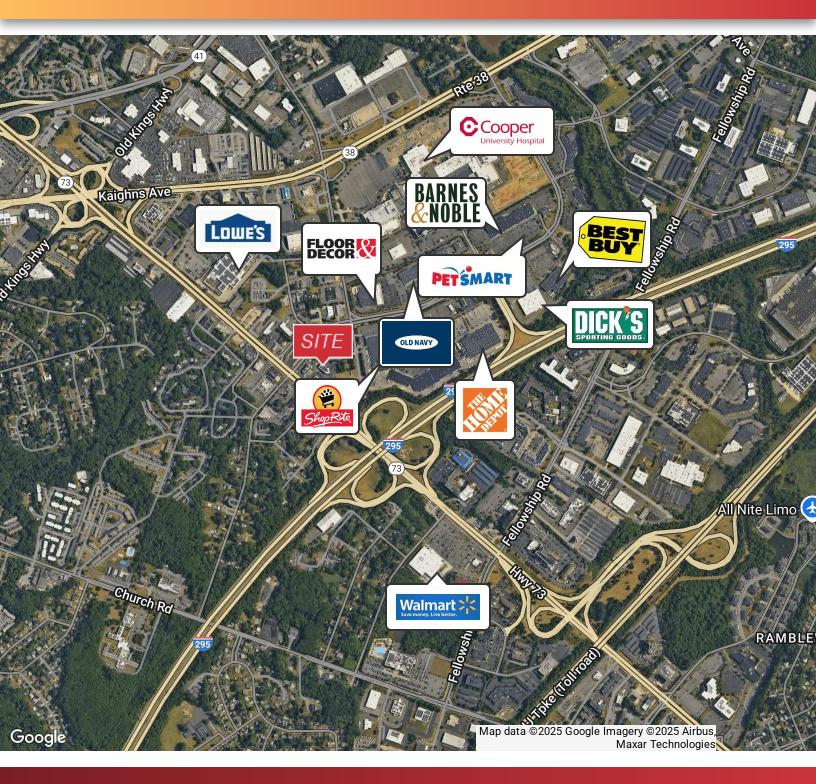

#### **PROPERTY HIGHLIGHTS**

- 2,650+/- SF of restaurant ready space with operating and code compliant kitchen
- · Located just off Route 73 across from the Moorestown Mall and East Gate Square Shopping Center, Framer's Plaza is a 100% leased multi-tenant strip center available for lease. It is in immediate proximity of I-295, NJ Turnpike & Route 38.