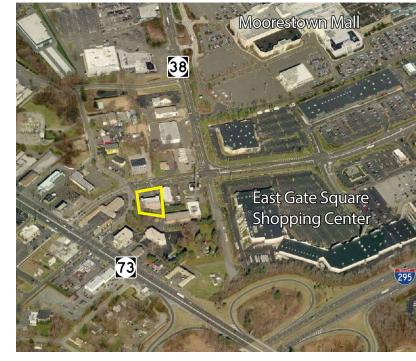

#### **PROPERTY HIGHLIGHTS**

- 2,650+/- SF of restaurant ready space with operating and code compliant kitchen
- · Located just off Route 73 across from the Moorestown Mall and East Gate Square Shopping Center, Framer's Plaza is a 100% leased multi-tenant strip center available for lease. It is in immediate proximity of I-295, NJ Turnpike & Route 38.