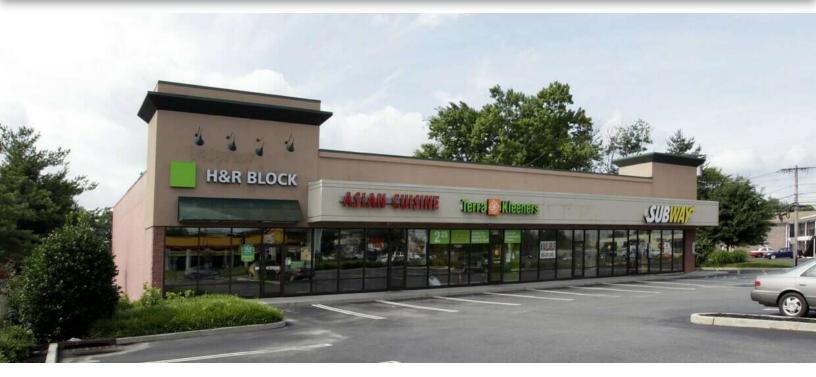

### **10 WILLOW ROAD**

Maple Shade, NJ 08052

**RETAIL** 

2,650+/- SF

#### **PROPERTY HIGHLIGHTS**

- 2,650+/- SF of restaurant ready space with operating and code compliant kitchen
- · Located just off Route 73 across from the Moorestown Mall and East Gate Square Shopping Center, Framer's Plaza is a 100% leased multi-tenant strip center available for lease. It is in immediate proximity of I-295, NJ Turnpike & Route 38.

## 10 WILLOW ROAD

Maple Shade, NJ 08052

**FOR LEASE** 

**RETAIL** 

2,650+/- SF