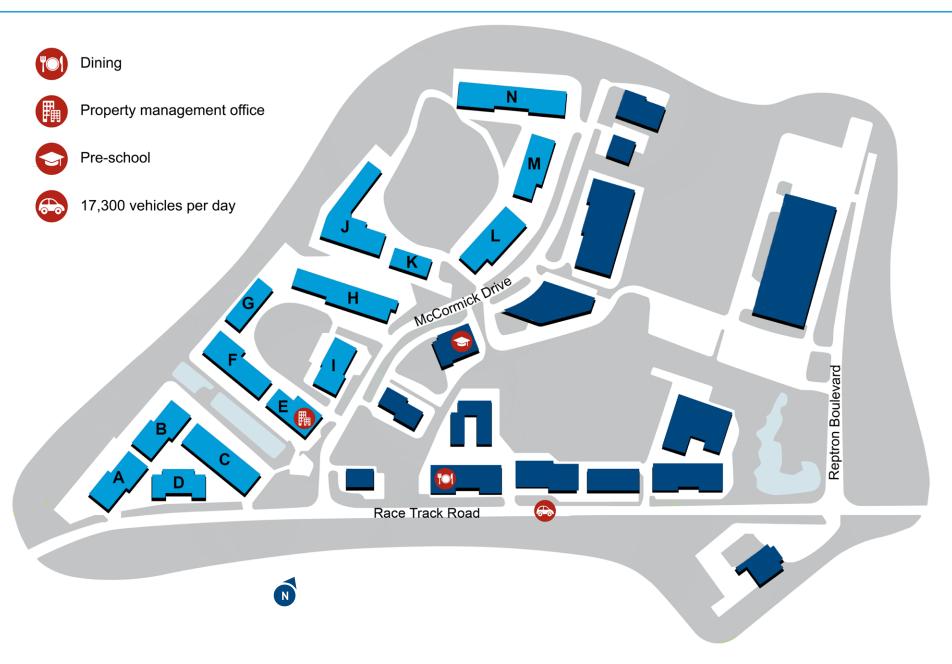

colliers.com

Tampa, FL 33626

2,000 - 22,500 SF AVAILABLE

Tri County Business Park is a 492,235-square-foot campus spread across 14 single-story garden office, light-industrial and service center buildings. The premises has dining, a communal conference facility and on-site property management.

- Aggressive ownership
- Grade-level and dock-high loading
- •12' 14' clear heights
- Exposure on Race Track Road

This document has been prepared by Colliers International for advertising and general information only. Colliers International makes no guarantees, representations or warranties of any kind, expressed or implied, regarding the information including, but not limited to, warranties of content, accuracy and reliability. Any interested party should undertake their own inquiries as to the accuracy of the information. Colliers International excludes unequivocally all inferred or implied terms, conditions and warranties arising out of this document and excludes all liability for loss and damages arising there from. This publication is the copyrighted property of Colliers International and/or its licensor(s). ©2019. All rights reserved.