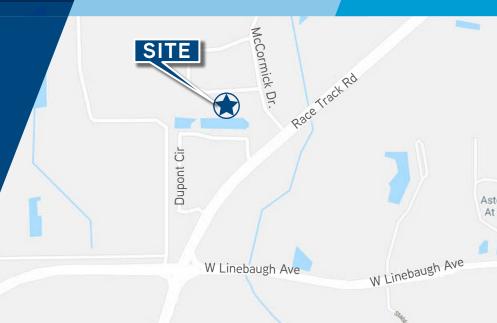

colliers.com

Tampa, FL 33626

2,000 - 22,500 SF AVAILABLE

Tri County Business Park is a 492,235-square-foot campus spread across 14 single-story garden office, light-industrial and service center buildings. The premises has dining, a communal conference facility and on-site property management.

- Aggressive ownership
- Grade-level and dock-high loading
- •12' 14' clear heights
- Exposure on Race Track Road

This document has been prepared by Colliers International for advertising and general information only. Colliers International makes no guarantees, representations or warranties of any kind, expressed or implied, regarding the information including, but not limited to, warranties of content, accuracy and reliability. Any interested party should undertake their own inquiries as to the accuracy of the information. Colliers International excludes unequivocally all inferred or implied terms, conditions and warranties arising out of this document and excludes all liability for loss and damages arising there from. This publication is the copyrighted property of Colliers International and/or its licensor(s). ©2019. All rights reserved.