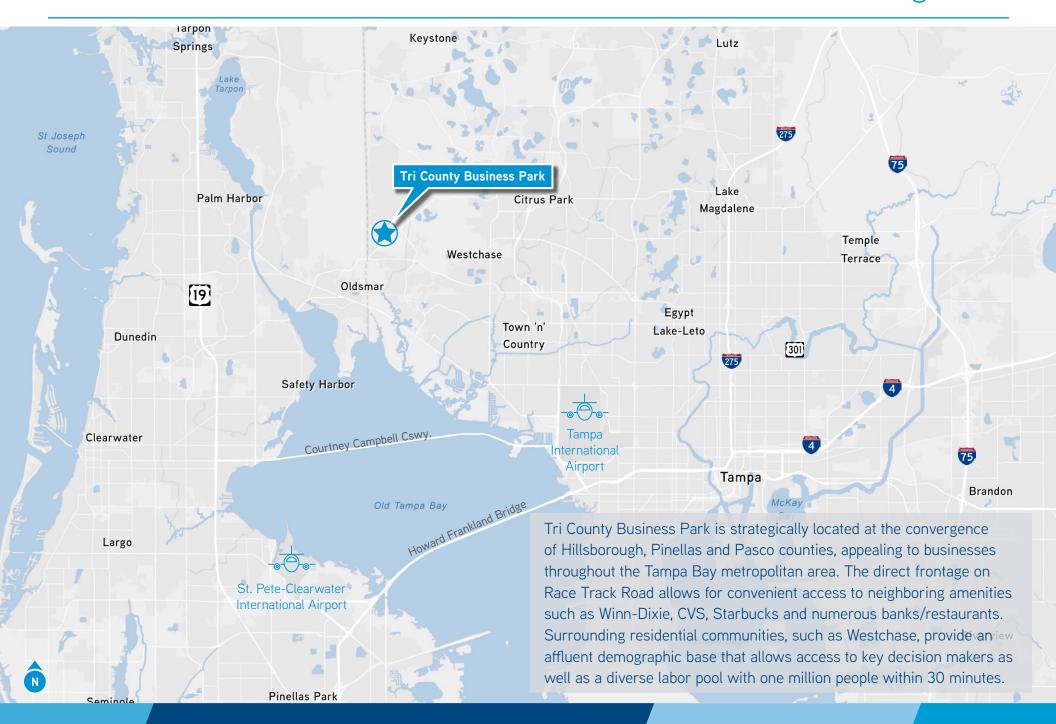

colliers.com

Tampa, FL 33626

2,000 - 22,500 SF AVAILABLE

Tri County Business Park is a 492,235-square-foot campus spread across 14 single-story garden office, light-industrial and service center buildings. The premises has dining, a communal conference facility and on-site property management.

- Aggressive ownership
- Grade-level and dock-high loading
- •12' 14' clear heights
- Exposure on Race Track Road

This document has been prepared by Colliers International for advertising and general information only. Colliers International makes no guarantees, representations or warranties of any kind, expressed or implied, regarding the information including, but not limited to, warranties of content, accuracy and reliability. Any interested party should undertake their own inquiries as to the accuracy of the information. Colliers International excludes unequivocally all inferred or implied terms, conditions and warranties arising out of this document and excludes all liability for loss and damages arising there from. This publication is the copyrighted property of Colliers International and/or its licensor(s). ©2019. All rights reserved.