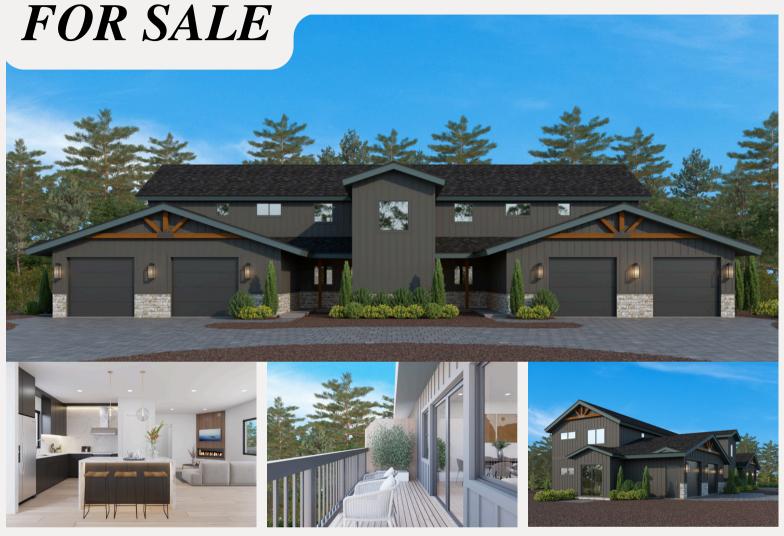

## ABOUT:

FANTASTIC BUILDABLE OPPORTUNITY!! Hwy frontage parcel that has been approved for a 2-story 4 plex with attached garages - 1 car garage dedicated to each unit. All units are approx. 900sqft. 2 units are permanently dedicated for moderate income housing and cannot be used as a second home or vacation rental. Plans are approved with the city of South Lake Tahoe and available upon request. Property has great walkability and bike-ability to shops and restaurants located at The Crossing and South Tahoe Y. Renderings are for marketing purposes.